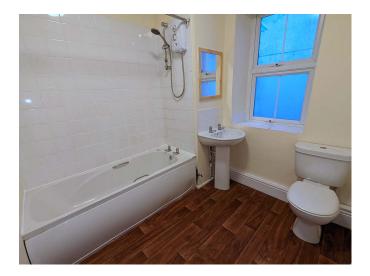

## **Full Description**

LET - A refurbished, extremely spacious, first floor apartment in this grand old building nicely tucked away behind Real Estates office. Double Glazed. Full Gas fired central heating. Re-fitted Kitchen and Bathroom. Easy walk to the Town and all the amenities. STRICTLY NO SMOKERS, SHARERS, CHILDREN OR PETS. Long Let available now. Affordability applies. Entrance Hallway. Massive Living Room/Re-fitted Kitchen. 2 Double Bedrooms. Large Bathroom/WC/Shower.