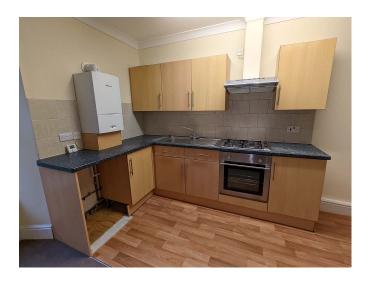

## **Full Description**

LET - A refurbished, extremely spacious, first floor apartment in this grand old building nicely tucked away behind Real Estates office. Double Glazed. Full Gas fired central heating. Re-fitted Kitchen and Bathroom. Easy walk to the Town and all the amenities. STRICTLY NO SMOKERS, SHARERS, CHILDREN OR PETS. Long Let available now. Affordability applies. Entrance Hallway. Massive Living Room/Re-fitted Kitchen. 2 Double Bedrooms. Large Bathroom/WC/Shower.