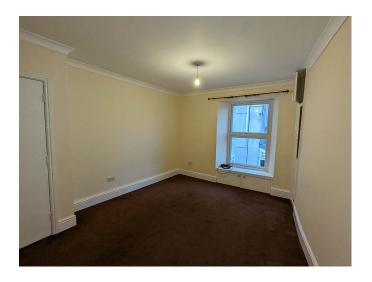

## **Full Description**

LET - A refurbished, extremely spacious, first floor apartment in this grand old building nicely tucked away behind Real Estates office. Double Glazed. Full Gas fired central heating. Re-fitted Kitchen and Bathroom. Easy walk to the Town and all the amenities. STRICTLY NO SMOKERS, SHARERS, CHILDREN OR PETS. Long Let available now. Affordability applies. Entrance Hallway. Massive Living Room/Re-fitted Kitchen. 2 Double Bedrooms. Large Bathroom/WC/Shower.