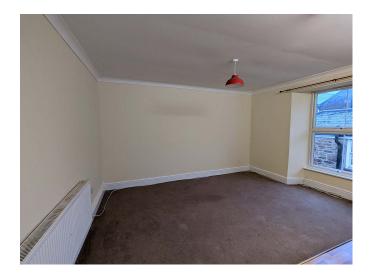

## **Full Description**

LET - A refurbished, extremely spacious, first floor apartment in this grand old building nicely tucked away behind Real Estates office. Double Glazed. Full Gas fired central heating. Re-fitted Kitchen and Bathroom. Easy walk to the Town and all the amenities. STRICTLY NO SMOKERS, SHARERS, CHILDREN OR PETS. Long Let available now. Affordability applies. Entrance Hallway. Massive Living Room/Re-fitted Kitchen. 2 Double Bedrooms. Large Bathroom/WC/Shower.