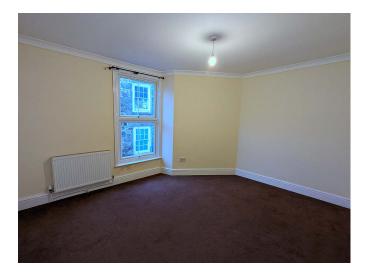

## **Full Description**

LET - A refurbished, extremely spacious, first floor apartment in this grand old building nicely tucked away behind Real Estates office. Double Glazed. Full Gas fired central heating. Re-fitted Kitchen and Bathroom. Easy walk to the Town and all the amenities. STRICTLY NO SMOKERS, SHARERS, CHILDREN OR PETS. Long Let available now. Affordability applies. Entrance Hallway. Massive Living Room/Re-fitted Kitchen. 2 Double Bedrooms. Large Bathroom/WC/Shower.