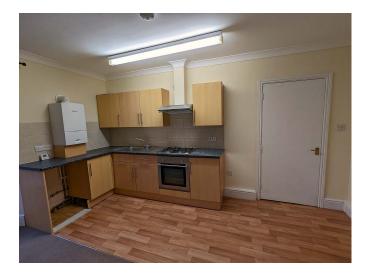

## **Full Description**

LET - A refurbished, extremely spacious, first floor apartment in this grand old building nicely tucked away behind Real Estates office. Double Glazed. Full Gas fired central heating. Re-fitted Kitchen and Bathroom. Easy walk to the Town and all the amenities. STRICTLY NO SMOKERS, SHARERS, CHILDREN OR PETS. Long Let available now. Affordability applies. Entrance Hallway. Massive Living Room/Re-fitted Kitchen. 2 Double Bedrooms. Large Bathroom/WC/Shower.