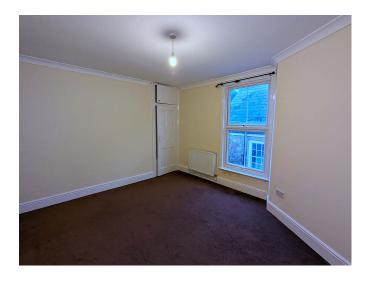

## **Full Description**

LET - A refurbished, extremely spacious, first floor apartment in this grand old building nicely tucked away behind Real Estates office. Double Glazed. Full Gas fired central heating. Re-fitted Kitchen and Bathroom. Easy walk to the Town and all the amenities. STRICTLY NO SMOKERS, SHARERS, CHILDREN OR PETS. Long Let available now. Affordability applies. Entrance Hallway. Massive Living Room/Re-fitted Kitchen. 2 Double Bedrooms. Large Bathroom/WC/Shower.