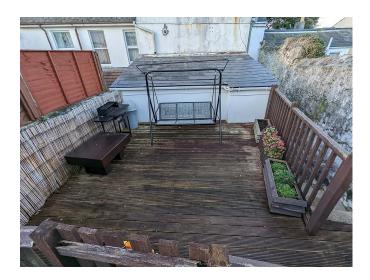

## West End, Redruth. TR15 2SA £950 pcm

**Full Description** 

LET SUBJECT TO REFERENCING - A deceptively spacious family sized town house just off the town centre. Double Glazing. Gas Fired Central Heating. Easy walk to the town and ample extra parking in nearby Council car park (this has to be paid for!). STRICTLY NO SHARERS, STUDENTS, PETS OR SMOKERS. Long Let available now. Ideal for a family but there is a maximum of three children. Affordability applies. Entrance Hall with lovely original mosaic floor. Lounge. Separate Dining Room, Fitted Kitchen. Downstairs family Bathroom/Shower/WC. 4 Bedrooms. Cloakroom/WC. Nicely presented lawned garden with decking and further small courtyard. Off-road parking immediately to the front of the property for a small vehicle.