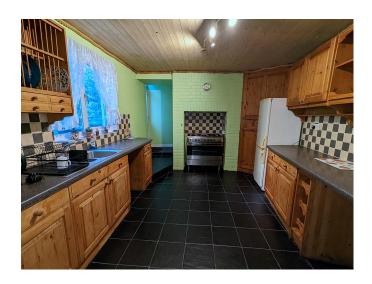

## West End, Redruth. TR15 2SA £950 pcm

**Full Description** 

LET SUBJECT TO REFERENCING - A deceptively spacious family sized town house just off the town centre. Double Glazing. Gas Fired Central Heating. Easy walk to the town and ample extra parking in nearby Council car park (this has to be paid for!). STRICTLY NO SHARERS, STUDENTS, PETS OR SMOKERS. Long Let available now. Ideal for a family but there is a maximum of three children. Affordability applies. Entrance Hall with lovely original mosaic floor. Lounge. Separate Dining Room, Fitted Kitchen. Downstairs family Bathroom/Shower/WC. 4 Bedrooms. Cloakroom/WC. Nicely presented lawned garden with decking and further small courtyard. Off-road parking immediately to the front of the property for a small vehicle.