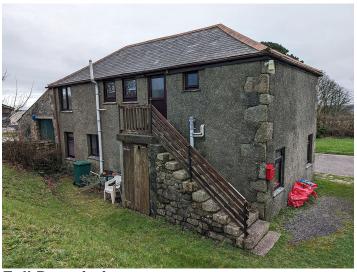

## **Full Description**

LET - A spacious first floor flat in a converted barn that is part of a small complex of similar traditional buildings next to the original farmhouse. This rural location is midway between the amenities of St Day village and Redruth town both being about 1 mile or so. Truro 10 miles. Electric Heating. Long let. Available now. STRICTLY NO SMOKERS, SHARERS, CHILDREN OR PETS. Includes Water Rates. Affordability applies. EMAIL AGENT FOR AN APPLICATION FORM. Hall. Living Room/Kitchen. 2 Bedrooms. Shower/WC. Ample parking. Shared garden.