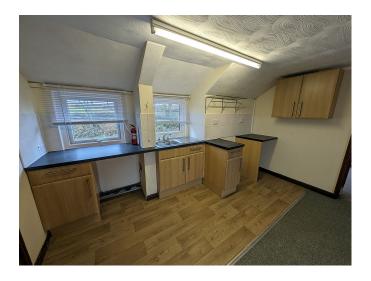

## **Full Description**

LET - A spacious first floor flat in a converted barn that is part of a small complex of similar traditional buildings next to the original farmhouse. This rural location is midway between the amenities of St Day village and Redruth town both being about 1 mile or so. Truro 10 miles. Electric Heating. Long let. Available now. STRICTLY NO SMOKERS, SHARERS, CHILDREN OR PETS. Includes Water Rates. Affordability applies. EMAIL AGENT FOR AN APPLICATION FORM. Hall. Living Room/Kitchen. 2 Bedrooms. Shower/WC. Ample parking. Shared garden.