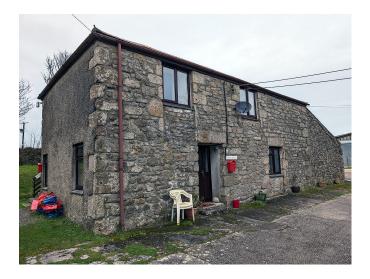

## **Full Description**

LET - A spacious first floor flat in a converted barn that is part of a small complex of similar traditional buildings next to the original farmhouse. This rural location is midway between the amenities of St Day village and Redruth town both being about 1 mile or so. Truro 10 miles. Electric Heating. Long let. Available now. STRICTLY NO SMOKERS, SHARERS, CHILDREN OR PETS. Includes Water Rates. Affordability applies. EMAIL AGENT FOR AN APPLICATION FORM. Hall. Living Room/Kitchen. 2 Bedrooms. Shower/WC. Ample parking. Shared garden.