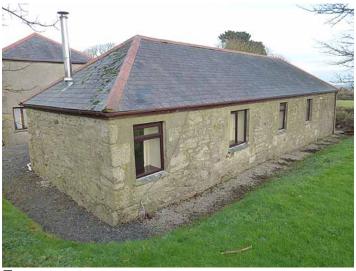

## Trefula, Near Redruth, TR16 5ET

£625 pcm

## **Full Description**

A lovely stone built single storey cottage set on a working farm not far from Redruth. Double glazing. Electric Heating plus log burner. Long Let available with viewings from mid February 2021. No smokers or pets. Affordability applies. Spacious Living Room Kitchen with log burner. 2 Bedrooms. Shower Room/WC. Shared Drying Area. Ample Parking. Use of extensive communal gardens.