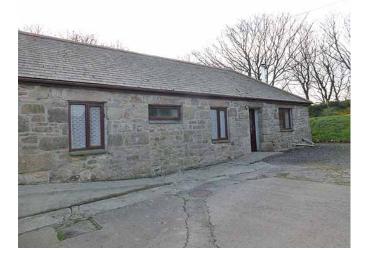

## Trefula, Near Redruth, TR16 5ET

£625 pcm

## **Full Description**

A lovely stone built single storey cottage set on a working farm not far from Redruth. Double glazing. Electric Heating plus log burner. Long Let available with viewings from mid February 2021. No smokers or pets. Affordability applies. Spacious Living Room Kitchen with log burner. 2 Bedrooms. Shower Room/WC. Shared Drying Area. Ample Parking. Use of extensive communal gardens.