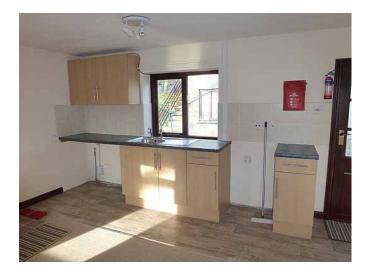

## **Full Description**

A lovely stone built single storey cottage set on a working farm not far from Redruth. Double glazing. Electric Heating plus log burner. Long Let available with viewings from mid February 2021. No smokers or pets. Affordability applies. Spacious Living Room Kitchen with log burner. 2 Bedrooms. Shower Room/WC. Shared Drying Area. Ample Parking. Use of extensive communal gardens.