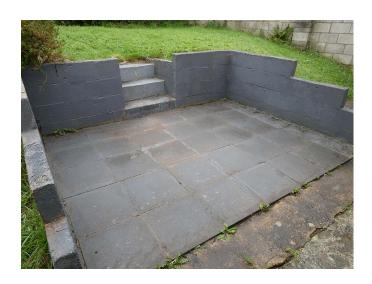

## Talveneth, Redruth. TR15 1SU £950 pcm

**Full Description** 

LET - A link-detached bungalow in a quiet cul-de-sac position with views towards the North coast. PVCu double glazing. Gas fired central heating. Long Let available now. Maximum of two children. No smokers, pets, sharers or students. Affordability applies. Entrance Hallway. Living Room. Fitted Kitchen. 3 Good Size Bedrooms. Bathroom/WC. Attached Garage & Off-Road Parking. Good sized Gardens to Front & Rear.