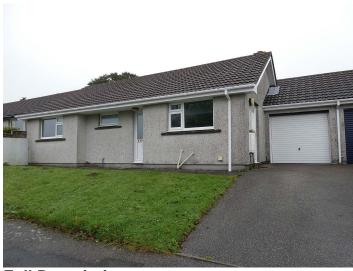

## Talveneth, Redruth. TR15 1SU £950 pcm

**Full Description** 

LET - A link-detached bungalow in a quiet cul-de-sac position with views towards the North coast. PVCu double glazing. Gas fired central heating. Long Let available now. Maximum of two children. No smokers, pets, sharers or students. Affordability applies. Entrance Hallway. Living Room. Fitted Kitchen. 3 Good Size Bedrooms. Bathroom/WC. Attached Garage & Off-Road Parking. Good sized Gardens to Front & Rear.