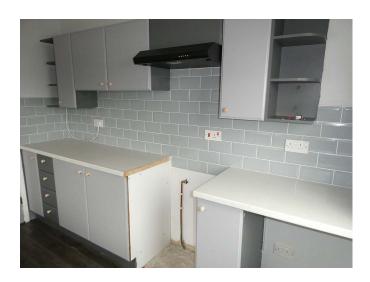

## Talveneth, Redruth. TR15 1SU £950 pcm

**Full Description** 

LET - A link-detached bungalow in a quiet cul-de-sac position with views towards the North coast. PVCu double glazing. Gas fired central heating. Long Let available now. Maximum of two children. No smokers, pets, sharers or students. Affordability applies. Entrance Hallway. Living Room. Fitted Kitchen. 3 Good Size Bedrooms. Bathroom/WC. Attached Garage & Off-Road Parking. Good sized Gardens to Front & Rear.