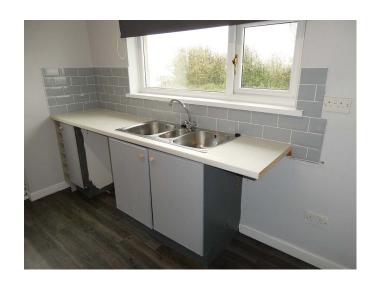

## Talveneth, Redruth. TR15 1SU £950 pcm

**Full Description** 

LET - A link-detached bungalow in a quiet cul-de-sac position with views towards the North coast. PVCu double glazing. Gas fired central heating. Long Let available now. Maximum of two children. No smokers, pets, sharers or students. Affordability applies. Entrance Hallway. Living Room. Fitted Kitchen. 3 Good Size Bedrooms. Bathroom/WC. Attached Garage & Off-Road Parking. Good sized Gardens to Front & Rear.