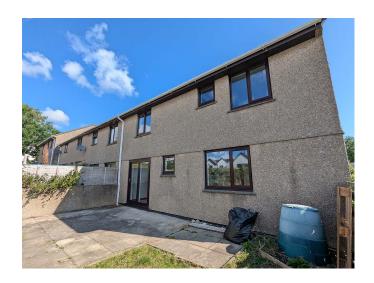

## St Erth, Hayle. TR27 6JQ £1,300 pcm

**Full Description** 

A recently refurbished modern family home on the edge of this popular development. uPVC Double Glazing. High specification high heat retention Quantum Night Storage Heating. New carpets and redecorated throughout. STRICTLY NO SHARERS, STUDENTS, SMOKERS OR PETS. Maximum of TWO children. Long Let available now. EMAIL AGENT FOR APPLICATION FORM. Affordability applies. Entrance Hallway. Spacious Lounge/Dining Room. Fitted Kitchen. Downstairs Shower/WC. 3 Good Sized Bedrooms. Bathroom/WC. Lawned garden to the front with enclosed patio to the rear. Non allocated parking at the bottom of the garden.