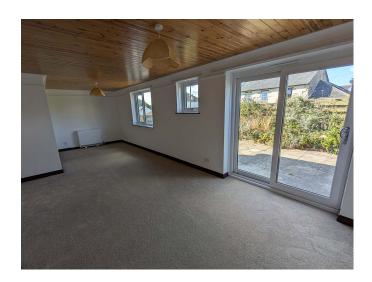

## St Erth, Hayle. TR27 6JQ £1,300 pcm

**Full Description** 

A recently refurbished modern family home on the edge of this popular development. uPVC Double Glazing. High specification high heat retention Quantum Night Storage Heating. New carpets and redecorated throughout. STRICTLY NO SHARERS, STUDENTS, SMOKERS OR PETS. Maximum of TWO children. Long Let available now. EMAIL AGENT FOR APPLICATION FORM. Affordability applies. Entrance Hallway. Spacious Lounge/Dining Room. Fitted Kitchen. Downstairs Shower/WC. 3 Good Sized Bedrooms. Bathroom/WC. Lawned garden to the front with enclosed patio to the rear. Non allocated parking at the bottom of the garden.