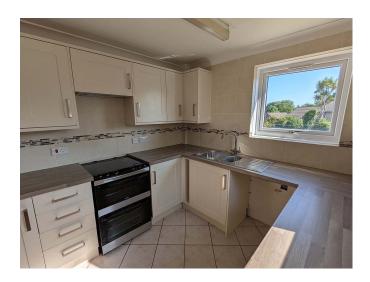

## St Erth, Hayle. TR27 6JQ £1,300 pcm

**Full Description** 

A recently refurbished modern family home on the edge of this popular development. uPVC Double Glazing. High specification high heat retention Quantum Night Storage Heating. New carpets and redecorated throughout. STRICTLY NO SHARERS, STUDENTS, SMOKERS OR PETS. Maximum of TWO children. Long Let available now. EMAIL AGENT FOR APPLICATION FORM. Affordability applies. Entrance Hallway. Spacious Lounge/Dining Room. Fitted Kitchen. Downstairs Shower/WC. 3 Good Sized Bedrooms. Bathroom/WC. Lawned garden to the front with enclosed patio to the rear. Non allocated parking at the bottom of the garden.