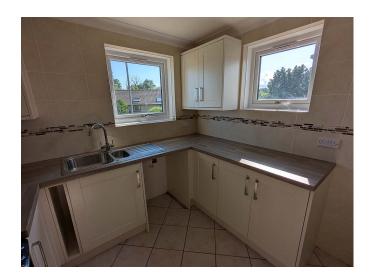

## St Erth, Hayle. TR27 6JQ £1,300 pcm

**Full Description** 

A recently refurbished modern family home on the edge of this popular development. uPVC Double Glazing. High specification high heat retention Quantum Night Storage Heating. New carpets and redecorated throughout. STRICTLY NO SHARERS, STUDENTS, SMOKERS OR PETS. Maximum of TWO children. Long Let available now. EMAIL AGENT FOR APPLICATION FORM. Affordability applies. Entrance Hallway. Spacious Lounge/Dining Room. Fitted Kitchen. Downstairs Shower/WC. 3 Good Sized Bedrooms. Bathroom/WC. Lawned garden to the front with enclosed patio to the rear. Non allocated parking at the bottom of the garden.