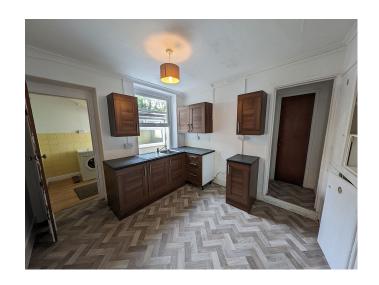

## Sparnon Hill, Redruth. TR15 2RH £825 pcm

**Full Description** 

LET - A deceptively spacious town house within level walking distance of the town. Recently redecorated. uPVC Double Glazing. High specification High Heat Retention Heaters. Long Let available now. STRICTLY NO SHARERS, STUDENTS, SMOKERS OR PETS. Maximum of one child. Affordability applies. Entrance Hallway. Lounge with open fire. Fitted Kitchen. Utility Room. Bathroom/WC/Shower. 2 Bedrooms. Small enclosed front garden and large enclosed rear garden with useful shed.