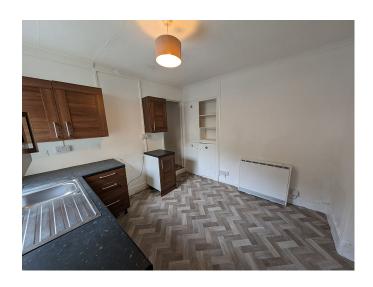

## Sparnon Hill, Redruth. TR15 2RH £825 pcm

**Full Description** 

LET - A deceptively spacious town house within level walking distance of the town. Recently redecorated. uPVC Double Glazing. High specification High Heat Retention Heaters. Long Let available now. STRICTLY NO SHARERS, STUDENTS, SMOKERS OR PETS. Maximum of one child. Affordability applies. Entrance Hallway. Lounge with open fire. Fitted Kitchen. Utility Room. Bathroom/WC/Shower. 2 Bedrooms. Small enclosed front garden and large enclosed rear garden with useful shed.