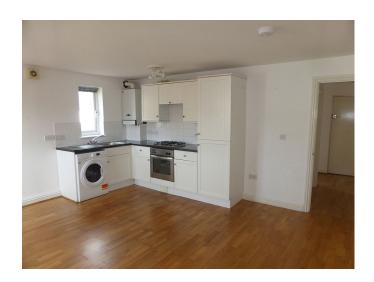

## **Full Description**

**LET-** A ground floor apartment in this most conveniently located development. Easy walk to all the amenities of Redruth town centre. North coast 4 miles. Truro 10 miles. PVCu double glazing. Gas fired central heating. Long Let. Available end of November. STRICTLY NO SMOKERS, STUDENTS, SHARERS OR PETS. Maximum of ONE child. Affordability applies. EMAIL AGENT FOR APPLICATION FORMS. Entrance Hall. Spacious Lounge/Fitted Kitchen with oven, hob, fridge/freezer and washer/dryer. Bathroom/WC/Shower. 2 Bedrooms. Limited communal parking.