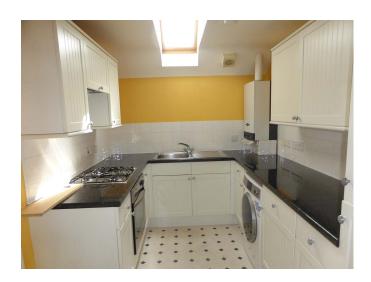

## £650 pcm

**Full Description** 

LET - A well presented top floor apartment in this most conveniently located development. Easy walk to all the amenities of Redruth town centre. North coast 4 miles. Truro 10 miles. PVCu double glazing. Gas fired central heating. High specification living at a sensible price. Long Let. Available now. STRICTLY NO SHARERS, SMOKERS, CHILDREN OR PETS. Affordability applies. Entrance Hallway. Spacious Lounge. Separate Fitted Kitchen with oven, hob, fridge/freezer and washer/dryer. Bathroom/WC/Shower. 2 Bedrooms. Communal parking.