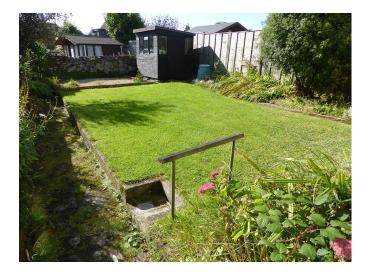

## **Full Description**

LET - A charming middle terrace house on the outskirts of the town. Gas Fired Central Heating. PVCu Double Glazing. Long Let available now. Maximum of one child. No smokers, students, sharers or pets. Affordability applies. Entrance Hallway. Lounge. Separate Dining Room. Re-fitted Kitchen. Utility Room. 2 Good Size Bedrooms. Bathroom/WC/Shower. Attractive Enclosed Gardens to front and rear. Unrestricted On-street Parking opposite.