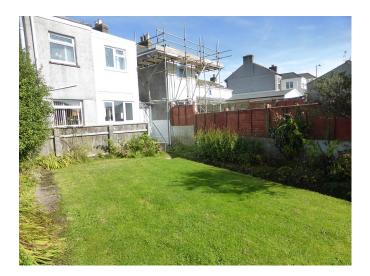

## **Full Description**

LET - A charming middle terrace house on the outskirts of the town. Gas Fired Central Heating. PVCu Double Glazing. Long Let available now. Maximum of one child. No smokers, students, sharers or pets. Affordability applies. Entrance Hallway. Lounge. Separate Dining Room. Re-fitted Kitchen. Utility Room. 2 Good Size Bedrooms. Bathroom/WC/Shower. Attractive Enclosed Gardens to front and rear. Unrestricted On-street Parking opposite.