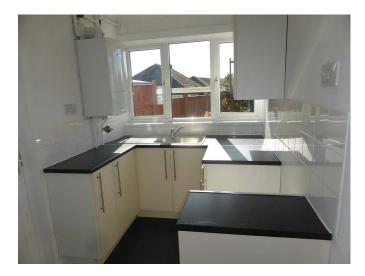

## **Full Description**

LET - A charming middle terrace house on the outskirts of the town. Gas Fired Central Heating. PVCu Double Glazing. Long Let available now. Maximum of one child. No smokers, students, sharers or pets. Affordability applies. Entrance Hallway. Lounge. Separate Dining Room. Re-fitted Kitchen. Utility Room. 2 Good Size Bedrooms. Bathroom/WC/Shower. Attractive Enclosed Gardens to front and rear. Unrestricted On-street Parking opposite.