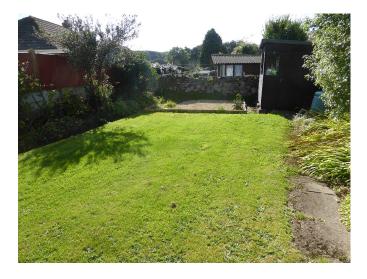

## **Full Description**

LET - A charming middle terrace house on the outskirts of the town. Gas Fired Central Heating. PVCu Double Glazing. Long Let available now. Maximum of one child. No smokers, students, sharers or pets. Affordability applies. Entrance Hallway. Lounge. Separate Dining Room. Re-fitted Kitchen. Utility Room. 2 Good Size Bedrooms. Bathroom/WC/Shower. Attractive Enclosed Gardens to front and rear. Unrestricted On-street Parking opposite.