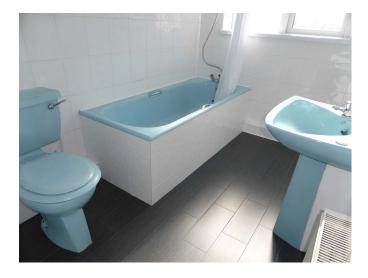

## **Full Description**

LET - A charming middle terrace house on the outskirts of the town. Gas Fired Central Heating. PVCu Double Glazing. Long Let available now. Maximum of one child. No smokers, students, sharers or pets. Affordability applies. Entrance Hallway. Lounge. Separate Dining Room. Re-fitted Kitchen. Utility Room. 2 Good Size Bedrooms. Bathroom/WC/Shower. Attractive Enclosed Gardens to front and rear. Unrestricted On-street Parking opposite.