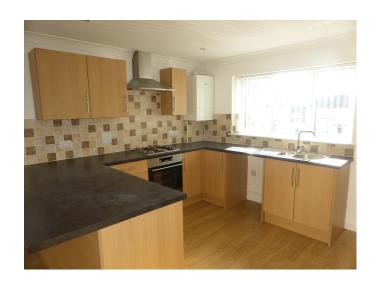

## **Full Description**

LET - A lovely end of terrace modern home on this popular development right on the edge of the town. Gas fired central heating. Double glazing. Long Let available early July. STRICTLY NO SMOKERS, STUDENTS SHARERS OR PETS. Maximum of TWO children. Affordability applies. EMAIL AGENT FOR AN APPLICATION FORM. Entrance Hall. Cloakroom/WC. Lovely open plan living room with spacious fitted kitchen. 3 Bedrooms. Bathroom/WC, Shower over bath. Good sized enclosed lawned garden to rear with useful shed. 2 off-road allocated parking spaces.