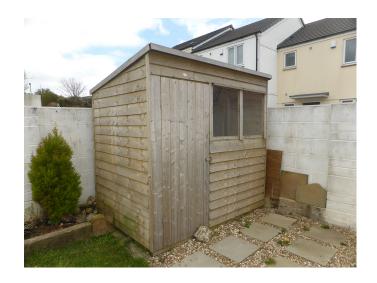

## **Full Description**

LET - A lovely end of terrace modern home on this popular development right on the edge of the town. Gas fired central heating. Double glazing. Long Let available early July. STRICTLY NO SMOKERS, STUDENTS SHARERS OR PETS. Maximum of TWO children. Affordability applies. EMAIL AGENT FOR AN APPLICATION FORM. Entrance Hall. Cloakroom/WC. Lovely open plan living room with spacious fitted kitchen. 3 Bedrooms. Bathroom/WC, Shower over bath. Good sized enclosed lawned garden to rear with useful shed. 2 off-road allocated parking spaces.