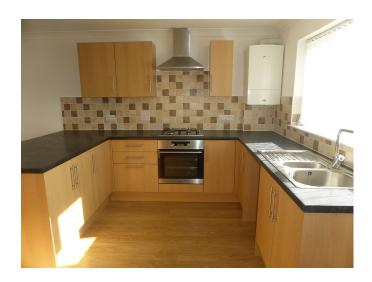

## **Full Description**

LET - A lovely end of terrace modern home on this popular development right on the edge of the town. Gas fired central heating. Double glazing. Long Let available early July. STRICTLY NO SMOKERS, STUDENTS SHARERS OR PETS. Maximum of TWO children. Affordability applies. EMAIL AGENT FOR AN APPLICATION FORM. Entrance Hall. Cloakroom/WC. Lovely open plan living room with spacious fitted kitchen. 3 Bedrooms. Bathroom/WC, Shower over bath. Good sized enclosed lawned garden to rear with useful shed. 2 off-road allocated parking spaces.