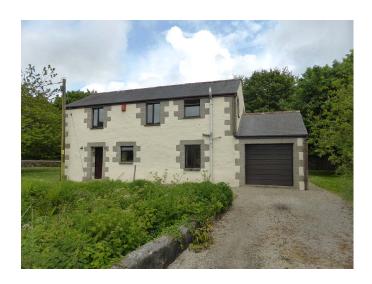

## Roseworthy, Camborne. TR14 0DU £1,250 pcm

## **Full Description**

LET - A stunning barn conversion in this semi-rural yet convenient location between Hayle and Camborne. Short drive to the North Coast. Rural views. Double Glazing. Gas Central Heating. Long Let available now. Maximum of 2 children. STRICTLY NO SMOKERS, PETS, SHARERS OR STUDENTS. Affordability applies. Water £35.00 pcm extra. Spacious Lounge. Good Sized Kitchen/Dining Room. 3 Bedrooms. Bathroom/WC/Shower. Attached Garage and Off-Road Parking. Good Sized Lawned Gardens.