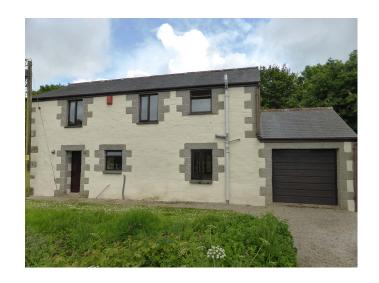

## Roseworthy, Camborne. TR14 0DU £1,250 pcm

## **Full Description**

LET - A stunning barn conversion in this semi-rural yet convenient location between Hayle and Camborne. Short drive to the North Coast. Rural views. Double Glazing. Gas Central Heating. Long Let available now. Maximum of 2 children. STRICTLY NO SMOKERS, PETS, SHARERS OR STUDENTS. Affordability applies. Water £35.00 pcm extra. Spacious Lounge. Good Sized Kitchen/Dining Room. 3 Bedrooms. Bathroom/WC/Shower. Attached Garage and Off-Road Parking. Good Sized Lawned Gardens.