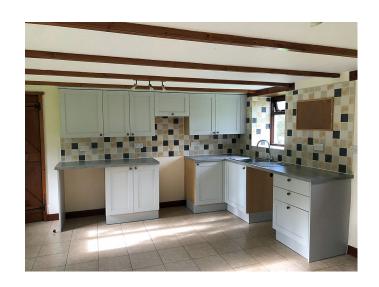

## **Full Description**

LET - A stunning barn conversion in this semi-rural yet convenient location between Hayle and Camborne. Short drive to the North Coast. Rural views. Double Glazing. Gas Central Heating. Long Let available now. Maximum of 2 children. STRICTLY NO SMOKERS, PETS, SHARERS OR STUDENTS. Affordability applies. Water £35.00 pcm extra. Spacious Lounge. Good Sized Kitchen/Dining Room. 3 Bedrooms. Bathroom/WC/Shower. Attached Garage and Off-Road Parking. Good Sized Lawned Gardens.