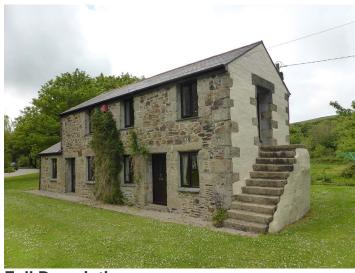

## **Full Description**

LET - A stunning barn conversion in this semi-rural yet convenient location between Hayle and Camborne. Short drive to the North Coast. Rural views. Double Glazing. Gas Central Heating. Long Let available now. Maximum of 2 children. STRICTLY NO SMOKERS, PETS, SHARERS OR STUDENTS. Affordability applies. Water £35.00 pcm extra. Spacious Lounge. Good Sized Kitchen/Dining Room. 3 Bedrooms. Bathroom/WC/Shower. Attached Garage and Off-Road Parking. Good Sized Lawned Gardens.