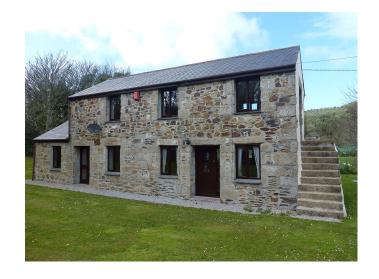

## **Full Description**

LET - A stunning barn conversion in this semi-rural yet convenient location between Hayle and Camborne. Short drive to the North Coast. Rural views. Double Glazing. Gas Central Heating. Long Let available now. Maximum of 2 children. STRICTLY NO SMOKERS, PETS, SHARERS OR STUDENTS. Affordability applies. Water £35.00 pcm extra. Spacious Lounge. Good Sized Kitchen/Dining Room. 3 Bedrooms. Bathroom/WC/Shower. Attached Garage and Off-Road Parking. Good Sized Lawned Gardens.