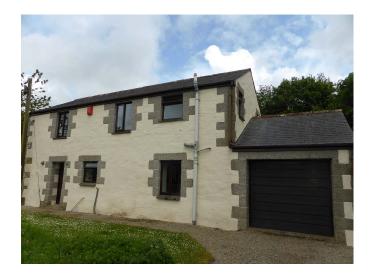

## Roseworthy, Camborne. TR14 0DU £1,250 pcm

## **Full Description**

LET - A stunning barn conversion in this semi-rural yet convenient location between Hayle and Camborne. Short drive to the North Coast. Rural views. Double Glazing. Gas Central Heating. Long Let available now. Maximum of 2 children. STRICTLY NO SMOKERS, PETS, SHARERS OR STUDENTS. Affordability applies. Water £35.00 pcm extra. Spacious Lounge. Good Sized Kitchen/Dining Room. 3 Bedrooms. Bathroom/WC/Shower. Attached Garage and Off-Road Parking. Good Sized Lawned Gardens.