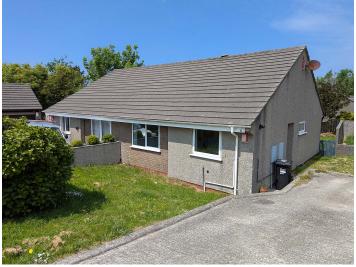

## **Full Description**

LET - A freshly decorated and newly carpeted semi-detached bungalow set in the corner of a quiet cul-de-sac. Double Glazing. Gas Central Heating. Long Let available now. STRICTLY NO SHARERS, STUDENTS, SMOKERS OR PETS. Maximum of ONE child. Affordability applies. EMAIL AGENT FOR APPLICATION FORM. Entrance Hallway. Living Room. Fitted Kitchen. 2 Bedrooms. Bathroom/WC/Shower. Good Sized Gardens to front and rear. Off-Road Parking for 2 cars.