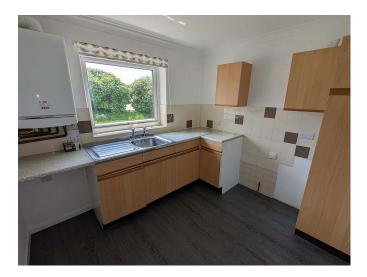

## **Full Description**

LET - A freshly decorated and newly carpeted semi-detached bungalow set in the corner of a quiet cul-de-sac. Double Glazing. Gas Central Heating. Long Let available now. STRICTLY NO SHARERS, STUDENTS, SMOKERS OR PETS. Maximum of ONE child. Affordability applies. EMAIL AGENT FOR APPLICATION FORM. Entrance Hallway. Living Room. Fitted Kitchen. 2 Bedrooms. Bathroom/WC/Shower. Good Sized Gardens to front and rear. Off-Road Parking for 2 cars.