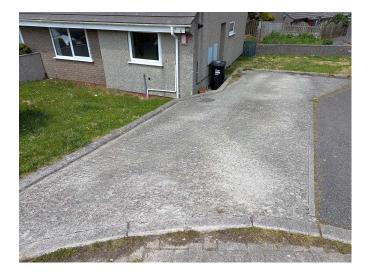

## **Full Description**

LET - A freshly decorated and newly carpeted semi-detached bungalow set in the corner of a quiet cul-de-sac. Double Glazing. Gas Central Heating. Long Let available now. STRICTLY NO SHARERS, STUDENTS, SMOKERS OR PETS. Maximum of ONE child. Affordability applies. EMAIL AGENT FOR APPLICATION FORM. Entrance Hallway. Living Room. Fitted Kitchen. 2 Bedrooms. Bathroom/WC/Shower. Good Sized Gardens to front and rear. Off-Road Parking for 2 cars.