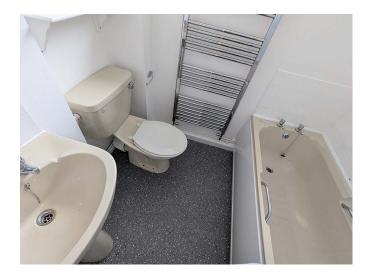

## **Full Description**

LET - A freshly decorated and newly carpeted semi-detached bungalow set in the corner of a quiet cul-de-sac. Double Glazing. Gas Central Heating. Long Let available now. STRICTLY NO SHARERS, STUDENTS, SMOKERS OR PETS. Maximum of ONE child. Affordability applies. EMAIL AGENT FOR APPLICATION FORM. Entrance Hallway. Living Room. Fitted Kitchen. 2 Bedrooms. Bathroom/WC/Shower. Good Sized Gardens to front and rear. Off-Road Parking for 2 cars.