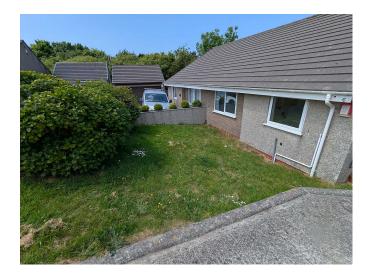

## **Full Description**

LET - A freshly decorated and newly carpeted semi-detached bungalow set in the corner of a quiet cul-de-sac. Double Glazing. Gas Central Heating. Long Let available now. STRICTLY NO SHARERS, STUDENTS, SMOKERS OR PETS. Maximum of ONE child. Affordability applies. EMAIL AGENT FOR APPLICATION FORM. Entrance Hallway. Living Room. Fitted Kitchen. 2 Bedrooms. Bathroom/WC/Shower. Good Sized Gardens to front and rear. Off-Road Parking for 2 cars.