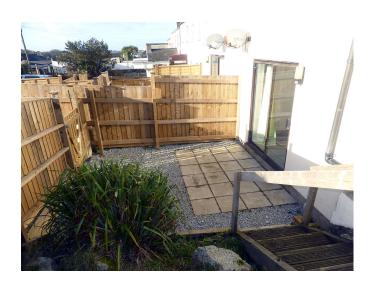

## Rose Row, Redruth. TR15 1LB £875 pcm

**Full Description** 

LET - A superbly presented end terraced modern home in this non-estate position close to the town centre. Double glazing. Gas fired central heating. Long let available now. STRICTLY NO SHARERS, STUDENTS, SMOKERS OR PETS. MAXIMUM OF ONE CHILD. Affordability applies. Email agent for a form. Entrance Hallway. Fitted Kitchen. Spacious Lounge. 2 Double bedrooms. Bathroom/WC/Shower. Gardens and patio area. Off-Road Parking for 3/4 cars.