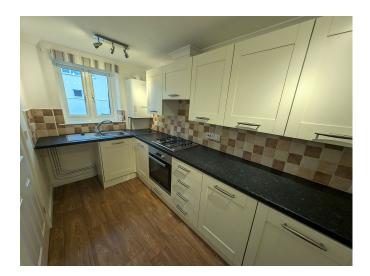

## Rose Row, Redruth. TR15 1LB £875 pcm

**Full Description** 

LET - A superbly presented end terraced modern home in this non-estate position close to the town centre. Double glazing. Gas fired central heating. Long let available now. STRICTLY NO SHARERS, STUDENTS, SMOKERS OR PETS. MAXIMUM OF ONE CHILD. Affordability applies. Email agent for a form. Entrance Hallway. Fitted Kitchen. Spacious Lounge. 2 Double bedrooms. Bathroom/WC/Shower. Gardens and patio area. Off-Road Parking for 3/4 cars.