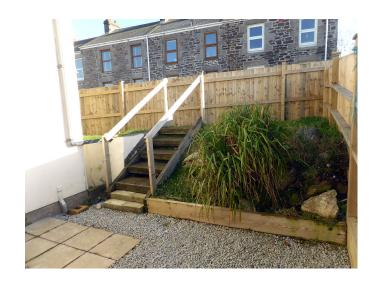

## Rose Row, Redruth. TR15 1LB £875 pcm

**Full Description** 

LET - A superbly presented end terraced modern home in this non-estate position close to the town centre. Double glazing. Gas fired central heating. Long let available now. STRICTLY NO SHARERS, STUDENTS, SMOKERS OR PETS. MAXIMUM OF ONE CHILD. Affordability applies. Email agent for a form. Entrance Hallway. Fitted Kitchen. Spacious Lounge. 2 Double bedrooms. Bathroom/WC/Shower. Gardens and patio area. Off-Road Parking for 3/4 cars.