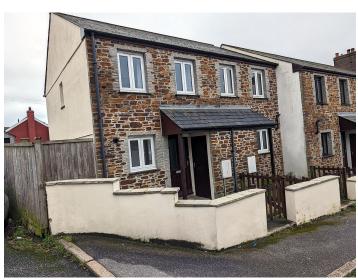

## Rose Row, Redruth. TR15 1LB £875 pcm

**Full Description** 

LET - A superbly presented end terraced modern home in this non-estate position close to the town centre. Double glazing. Gas fired central heating. Long let available now. STRICTLY NO SHARERS, STUDENTS, SMOKERS OR PETS. MAXIMUM OF ONE CHILD. Affordability applies. Email agent for a form. Entrance Hallway. Fitted Kitchen. Spacious Lounge. 2 Double bedrooms. Bathroom/WC/Shower. Gardens and patio area. Off-Road Parking for 3/4 cars.