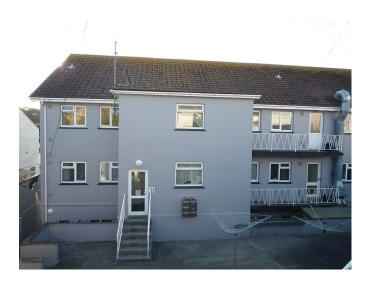

## Roma Court, Hayle. TR27 4BQ

£795 pcm

## **Full Description**

LET SUBJECT TO REFERENCING - An extremely large second floor apartment with views out over the historic harbour of Hayle and within easy reach of the beach. uPVC double glazing. Economy 7 night storage heating plus open fire. Long Let. Available now. STRICTLY NO SMOKERS, STUDENTS, SHARERS, CHILDREN OR PETS. Affordability applies. EMAIL AGENT FOR AN APPLICATION FORM. Entrance Hall. Lounge/Diner with open fire. Fitted Kitchen. 2 Bedrooms. Bathroom/WC/Shower. Useful Shed. Garage parking.