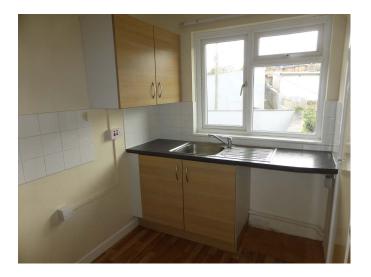

## **Full Description**

LET SUBJECT TO REFERENCING - An extremely large second floor apartment with views out over the historic harbour of Hayle and within easy reach of the beach. uPVC double glazing. Economy 7 night storage heating plus open fire. Long Let. Available now. STRICTLY NO SMOKERS, STUDENTS, SHARERS, CHILDREN OR PETS. Affordability applies. EMAIL AGENT FOR AN APPLICATION FORM. Entrance Hall. Lounge/Diner with open fire. Fitted Kitchen. 2 Bedrooms. Bathroom/WC/Shower. Useful Shed. Garage parking.