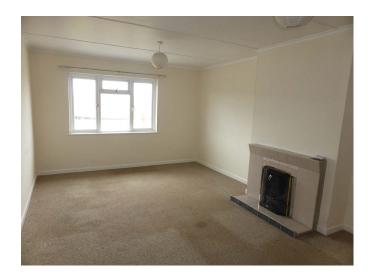

## **Full Description**

LET SUBJECT TO REFERENCING - An extremely large second floor apartment with views out over the historic harbour of Hayle and within easy reach of the beach. uPVC double glazing. Economy 7 night storage heating plus open fire. Long Let. Available now. STRICTLY NO SMOKERS, STUDENTS, SHARERS, CHILDREN OR PETS. Affordability applies. EMAIL AGENT FOR AN APPLICATION FORM. Entrance Hall. Lounge/Diner with open fire. Fitted Kitchen. 2 Bedrooms. Bathroom/WC/Shower. Useful Shed. Garage parking.