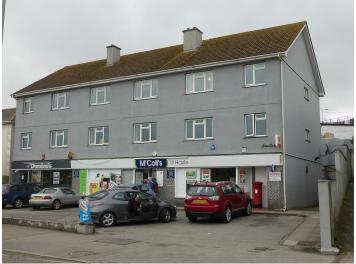

## Roma Court, Hayle. TR27 4BQ

£795 pcm

## **Full Description**

LET SUBJECT TO REFERENCING - An extremely large second floor apartment with views out over the historic harbour of Hayle and within easy reach of the beach. uPVC double glazing. Economy 7 night storage heating plus open fire. Long Let. Available now. STRICTLY NO SMOKERS, STUDENTS, SHARERS, CHILDREN OR PETS. Affordability applies. EMAIL AGENT FOR AN APPLICATION FORM. Entrance Hall. Lounge/Diner with open fire. Fitted Kitchen. 2 Bedrooms. Bathroom/WC/Shower. Useful Shed. Garage parking.