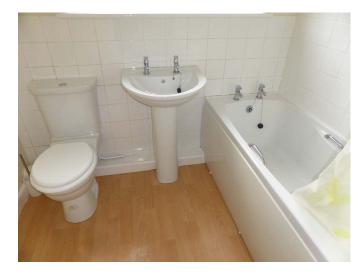

## **Full Description**

LET SUBJECT TO REFERENCING - An extremely large second floor apartment with views out over the historic harbour of Hayle and within easy reach of the beach. uPVC double glazing. Economy 7 night storage heating plus open fire. Long Let. Available now. STRICTLY NO SMOKERS, STUDENTS, SHARERS, CHILDREN OR PETS. Affordability applies. EMAIL AGENT FOR AN APPLICATION FORM. Entrance Hall. Lounge/Diner with open fire. Fitted Kitchen. 2 Bedrooms. Bathroom/WC/Shower. Useful Shed. Garage parking.