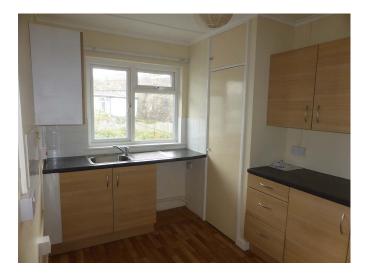

## **Full Description**

LET SUBJECT TO REFERENCING - An extremely large second floor apartment with views out over the historic harbour of Hayle and within easy reach of the beach. uPVC double glazing. Economy 7 night storage heating plus open fire. Long Let. Available now. STRICTLY NO SMOKERS, STUDENTS, SHARERS, CHILDREN OR PETS. Affordability applies. EMAIL AGENT FOR AN APPLICATION FORM. Entrance Hall. Lounge/Diner with open fire. Fitted Kitchen. 2 Bedrooms. Bathroom/WC/Shower. Useful Shed. Garage parking.