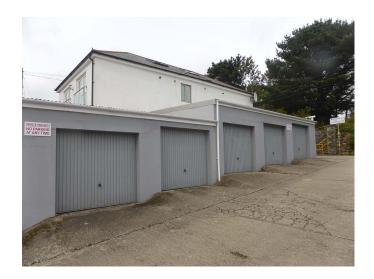

## £795 pcm

**Full Description** 

An extremely large second floor apartment with superb views out over the historic harbour of Hayle and within easy reach of the beach. PVCu double glazing. High specification Quantum night storage heating plus open fire. Long Let available now. STRICTLY NO SMOKING/VAPING, SHARERS, STUDENTS, CHILDREN OR PETS. Affordability applies. EMAIL AGENT FOR APPLICATION FORM. Entrance Hall. Spacious Lounge/Diner with open fire. Fitted Kitchen. 2 Double Bedrooms. Bathroom/WC/Shower. Useful Shed. Garage parking.