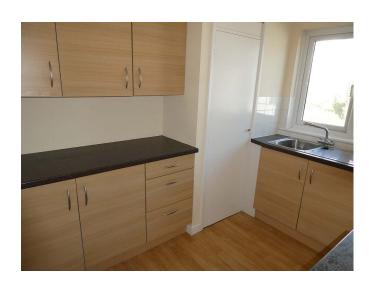

## £795 pcm

**Full Description** 

An extremely large second floor apartment with superb views out over the historic harbour of Hayle and within easy reach of the beach. PVCu double glazing. High specification Quantum night storage heating plus open fire. Long Let available now. STRICTLY NO SMOKING/VAPING, SHARERS, STUDENTS, CHILDREN OR PETS. Affordability applies. EMAIL AGENT FOR APPLICATION FORM. Entrance Hall. Spacious Lounge/Diner with open fire. Fitted Kitchen. 2 Double Bedrooms. Bathroom/WC/Shower. Useful Shed. Garage parking.