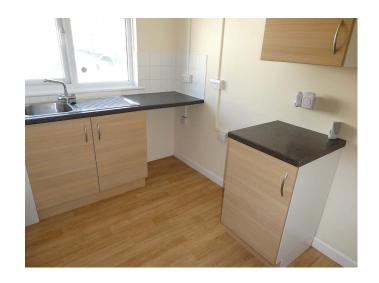

## £795 pcm

**Full Description** 

An extremely large second floor apartment with superb views out over the historic harbour of Hayle and within easy reach of the beach. PVCu double glazing. High specification Quantum night storage heating plus open fire. Long Let available now. STRICTLY NO SMOKING/VAPING, SHARERS, STUDENTS, CHILDREN OR PETS. Affordability applies. EMAIL AGENT FOR APPLICATION FORM. Entrance Hall. Spacious Lounge/Diner with open fire. Fitted Kitchen. 2 Double Bedrooms. Bathroom/WC/Shower. Useful Shed. Garage parking.