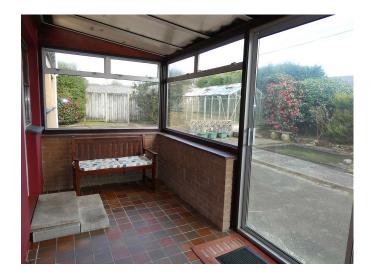

## **Full Description**

LET - \* AGRICULTURAL TIE \* A most unusual opportunity for a detached modern house in the heart of the countryside. Hardwood Double Glazing. Oil Central Heating. Long Let available now. No students, sharers, smokers. One dog may be considered. \* Prospective Tenants MUST have a current or former occupation in agriculture \* Entrance Hallway. Lounge with open fireplace. Dining Room. Sun Lounge. Spacious kitchen/breakfast room with AGA. Office/Bedroom 4. Huge Landing. 3 massive Double Bedrooms. Large Bathroom/WC/Shower. Attached single garage. Masses of off-road parking. Mature well kept gardens. Greenhouse.