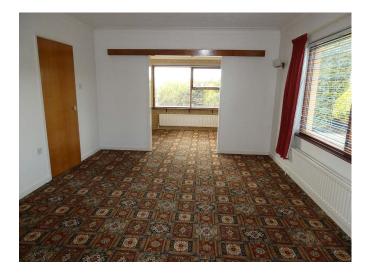

## **Full Description**

LET - \* AGRICULTURAL TIE \* A most unusual opportunity for a detached modern house in the heart of the countryside. Hardwood Double Glazing. Oil Central Heating. Long Let available now. No students, sharers, smokers. One dog may be considered. \* Prospective Tenants MUST have a current or former occupation in agriculture \* Entrance Hallway. Lounge with open fireplace. Dining Room. Sun Lounge. Spacious kitchen/breakfast room with AGA. Office/Bedroom 4. Huge Landing. 3 massive Double Bedrooms. Large Bathroom/WC/Shower. Attached single garage. Masses of off-road parking. Mature well kept gardens. Greenhouse.