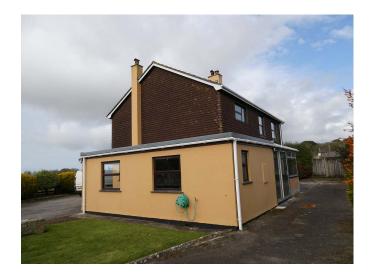

## **Full Description**

LET - \* AGRICULTURAL TIE \* A most unusual opportunity for a detached modern house in the heart of the countryside. Hardwood Double Glazing. Oil Central Heating. Long Let available now. No students, sharers, smokers. One dog may be considered. \* Prospective Tenants MUST have a current or former occupation in agriculture \* Entrance Hallway. Lounge with open fireplace. Dining Room. Sun Lounge. Spacious kitchen/breakfast room with AGA. Office/Bedroom 4. Huge Landing. 3 massive Double Bedrooms. Large Bathroom/WC/Shower. Attached single garage. Masses of off-road parking. Mature well kept gardens. Greenhouse.