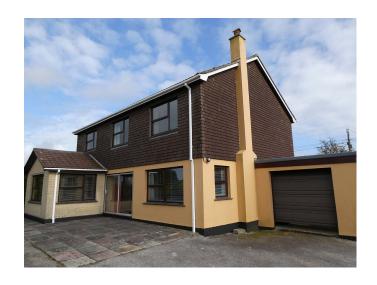

## Praze, Camborne. TR14 9PH £1,100 pcm

## **Full Description**

LET - \* AGRICULTURAL TIE \* A most unusual opportunity for a detached modern house in the heart of the countryside. Hardwood Double Glazing. Oil Central Heating. Long Let available now. No students, sharers, smokers. One dog may be considered. \* Prospective Tenants MUST have a current or former occupation in agriculture \* Entrance Hallway. Lounge with open fireplace. Dining Room. Sun Lounge. Spacious kitchen/breakfast room with AGA. Office/Bedroom 4. Huge Landing. 3 massive Double Bedrooms. Large Bathroom/WC/Shower. Attached single garage. Masses of off-road parking. Mature well kept gardens. Greenhouse.