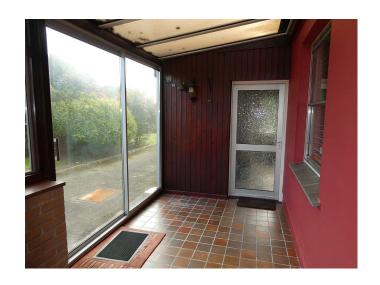

## **Full Description**

LET - \* AGRICULTURAL TIE \* A most unusual opportunity for a detached modern house in the heart of the countryside. Hardwood Double Glazing. Oil Central Heating. Long Let available now. No students, sharers, smokers. One dog may be considered. \* Prospective Tenants MUST have a current or former occupation in agriculture \* Entrance Hallway. Lounge with open fireplace. Dining Room. Sun Lounge. Spacious kitchen/breakfast room with AGA. Office/Bedroom 4. Huge Landing. 3 massive Double Bedrooms. Large Bathroom/WC/Shower. Attached single garage. Masses of off-road parking. Mature well kept gardens. Greenhouse.