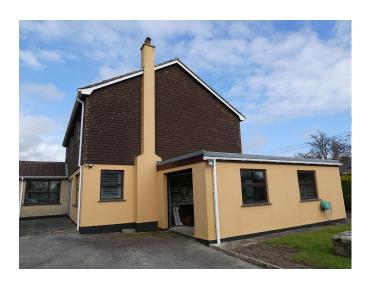

## **Full Description**

LET - \* AGRICULTURAL TIE \* A most unusual opportunity for a detached modern house in the heart of the countryside. Hardwood Double Glazing. Oil Central Heating. Long Let available now. No students, sharers, smokers. One dog may be considered. \* Prospective Tenants MUST have a current or former occupation in agriculture \* Entrance Hallway. Lounge with open fireplace. Dining Room. Sun Lounge. Spacious kitchen/breakfast room with AGA. Office/Bedroom 4. Huge Landing. 3 massive Double Bedrooms. Large Bathroom/WC/Shower. Attached single garage. Masses of off-road parking. Mature well kept gardens. Greenhouse.