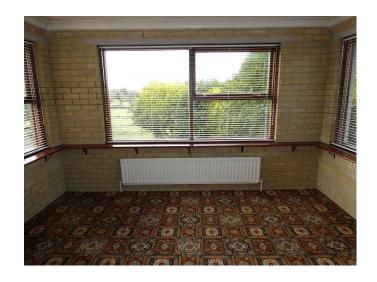

## **Full Description**

LET - \* AGRICULTURAL TIE \* A most unusual opportunity for a detached modern house in the heart of the countryside. Hardwood Double Glazing. Oil Central Heating. Long Let available now. No students, sharers, smokers. One dog may be considered. \* Prospective Tenants MUST have a current or former occupation in agriculture \* Entrance Hallway. Lounge with open fireplace. Dining Room. Sun Lounge. Spacious kitchen/breakfast room with AGA. Office/Bedroom 4. Huge Landing. 3 massive Double Bedrooms. Large Bathroom/WC/Shower. Attached single garage. Masses of off-road parking. Mature well kept gardens. Greenhouse.