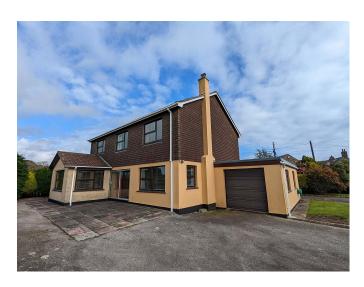

## Praze, Camborne. TR14 9PH £1,100 pcm

## **Full Description**

LET - \* AGRICULTURAL TIE \* A most unusual opportunity for a detached modern house in the heart of the countryside. Hardwood Double Glazing. Oil Central Heating. Long Let available now. No students, sharers, smokers. One dog may be considered. \* Prospective Tenants MUST have a current or former occupation in agriculture \* Entrance Hallway. Lounge with open fireplace. Dining Room. Sun Lounge. Spacious kitchen/breakfast room with AGA. Office/Bedroom 4. Huge Landing. 3 massive Double Bedrooms. Large Bathroom/WC/Shower. Attached single garage. Masses of off-road parking. Mature well kept gardens. Greenhouse.