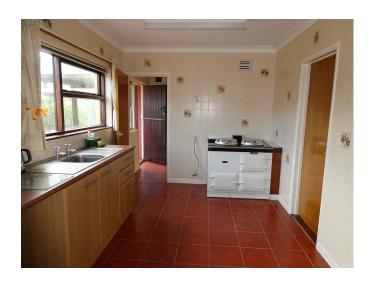

## **Full Description**

LET - \* AGRICULTURAL TIE \* A most unusual opportunity for a detached modern house in the heart of the countryside. Hardwood Double Glazing. Oil Central Heating. Long Let available now. No students, sharers, smokers. One dog may be considered. \* Prospective Tenants MUST have a current or former occupation in agriculture \* Entrance Hallway. Lounge with open fireplace. Dining Room. Sun Lounge. Spacious kitchen/breakfast room with AGA. Office/Bedroom 4. Huge Landing. 3 massive Double Bedrooms. Large Bathroom/WC/Shower. Attached single garage. Masses of off-road parking. Mature well kept gardens. Greenhouse.