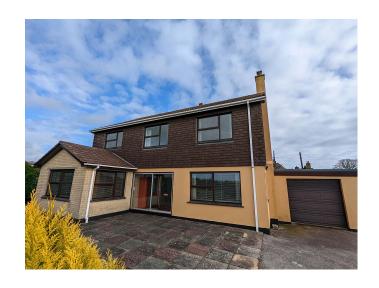

## Praze, Camborne. TR14 9PH £1,100 pcm

## **Full Description**

LET - \* AGRICULTURAL TIE \* A most unusual opportunity for a detached modern house in the heart of the countryside. Hardwood Double Glazing. Oil Central Heating. Long Let available now. No students, sharers, smokers. One dog may be considered. \* Prospective Tenants MUST have a current or former occupation in agriculture \* Entrance Hallway. Lounge with open fireplace. Dining Room. Sun Lounge. Spacious kitchen/breakfast room with AGA. Office/Bedroom 4. Huge Landing. 3 massive Double Bedrooms. Large Bathroom/WC/Shower. Attached single garage. Masses of off-road parking. Mature well kept gardens. Greenhouse.