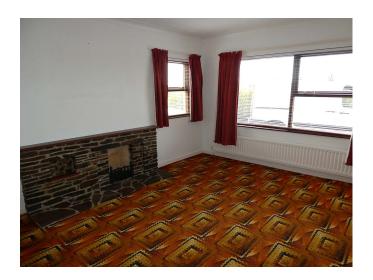

## **Full Description**

LET - \* AGRICULTURAL TIE \* A most unusual opportunity for a detached modern house in the heart of the countryside. Hardwood Double Glazing. Oil Central Heating. Long Let available now. No students, sharers, smokers. One dog may be considered. \* Prospective Tenants MUST have a current or former occupation in agriculture \* Entrance Hallway. Lounge with open fireplace. Dining Room. Sun Lounge. Spacious kitchen/breakfast room with AGA. Office/Bedroom 4. Huge Landing. 3 massive Double Bedrooms. Large Bathroom/WC/Shower. Attached single garage. Masses of off-road parking. Mature well kept gardens. Greenhouse.