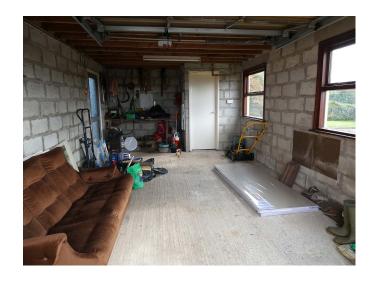

## **Full Description**

LET - \* AGRICULTURAL TIE \* A most unusual opportunity for a detached modern house in the heart of the countryside. Hardwood Double Glazing. Oil Central Heating. Long Let available now. No students, sharers, smokers. One dog may be considered. \* Prospective Tenants MUST have a current or former occupation in agriculture \* Entrance Hallway. Lounge with open fireplace. Dining Room. Sun Lounge. Spacious kitchen/breakfast room with AGA. Office/Bedroom 4. Huge Landing. 3 massive Double Bedrooms. Large Bathroom/WC/Shower. Attached single garage. Masses of off-road parking. Mature well kept gardens. Greenhouse.