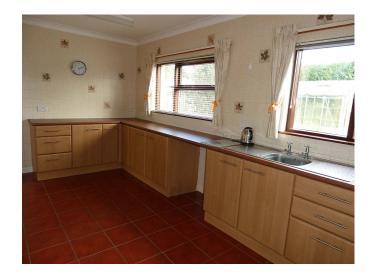

## **Full Description**

LET - \* AGRICULTURAL TIE \* A most unusual opportunity for a detached modern house in the heart of the countryside. Hardwood Double Glazing. Oil Central Heating. Long Let available now. No students, sharers, smokers. One dog may be considered. \* Prospective Tenants MUST have a current or former occupation in agriculture \* Entrance Hallway. Lounge with open fireplace. Dining Room. Sun Lounge. Spacious kitchen/breakfast room with AGA. Office/Bedroom 4. Huge Landing. 3 massive Double Bedrooms. Large Bathroom/WC/Shower. Attached single garage. Masses of off-road parking. Mature well kept gardens. Greenhouse.