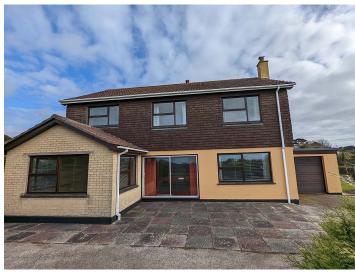

## Praze, Camborne. TR14 9PH £1,100 pcm

## **Full Description**

LET - \* AGRICULTURAL TIE \* A most unusual opportunity for a detached modern house in the heart of the countryside. Hardwood Double Glazing. Oil Central Heating. Long Let available now. No students, sharers, smokers. One dog may be considered. \* Prospective Tenants MUST have a current or former occupation in agriculture \* Entrance Hallway. Lounge with open fireplace. Dining Room. Sun Lounge. Spacious kitchen/breakfast room with AGA. Office/Bedroom 4. Huge Landing. 3 massive Double Bedrooms. Large Bathroom/WC/Shower. Attached single garage. Masses of off-road parking. Mature well kept gardens. Greenhouse.