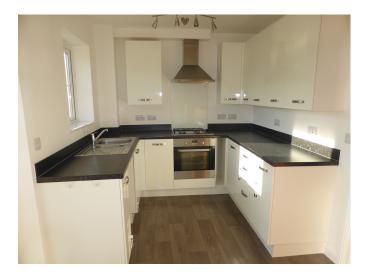

## **Full Description**

A recently built end of terrace modern home in this new development on the outskirts of the town. Double Glazing. Gas central heating. Long Let. Available for viewings from 20 April 2021. No smokers, sharers or pets. Affordability applies. Entrance Vestibule. Cloakroom/WC. Lounge. Fitted Kitchen/Diner. 2 Bedrooms. Bathroom/Shower/WC. Good Size Enclosed Gardens. Allocated Parking Space.