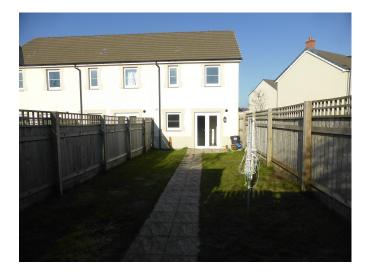

## **Full Description**

A recently built end of terrace modern home in this new development on the outskirts of the town. Double Glazing. Gas central heating. Long Let. Available for viewings from 20 April 2021. No smokers, sharers or pets. Affordability applies. Entrance Vestibule. Cloakroom/WC. Lounge. Fitted Kitchen/Diner. 2 Bedrooms. Bathroom/Shower/WC. Good Size Enclosed Gardens. Allocated Parking Space.