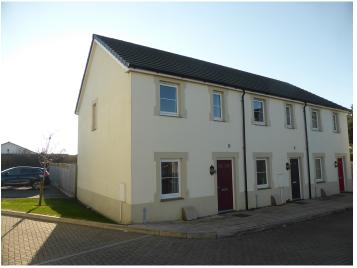

## Penscowan Road, Camborne. TR14 0DT

£775 pcm

## **Full Description**

A recently built end of terrace modern home in this new development on the outskirts of the town. Double Glazing. Gas central heating. Long Let. Available for viewings from 20 April 2021. No smokers, sharers or pets. Affordability applies. Entrance Vestibule. Cloakroom/WC. Lounge. Fitted Kitchen/Diner. 2 Bedrooms. Bathroom/Shower/WC. Good Size Enclosed Gardens. Allocated Parking Space.