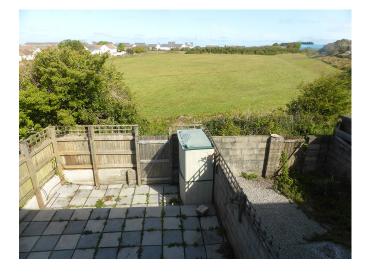

## **Full Description**

LET - An end of terrace modern home backing onto open fields on the outskirts of the town. Gas fired central heating. Double glazing. Easy reach of the A30. Long Let available. STRICTLY NO SMOKERS, SHARERS, STUDENTS OR PETS. Maximum of One child. Affordability applies. Living Room. Fitted Kitchen/Diner. Rear Porch. 2 Bedrooms. Bathroom/WC/Shower. Easily maintained gardens to front and rear. Unallocated parking.