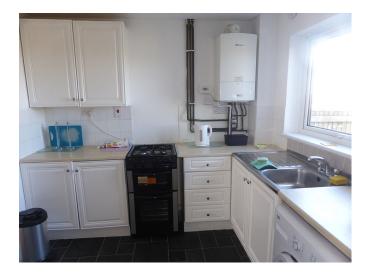

## **Full Description**

LET - An end of terrace modern home backing onto open fields on the outskirts of the town. Gas fired central heating. Double glazing. Easy reach of the A30. Long Let available. STRICTLY NO SMOKERS, SHARERS, STUDENTS OR PETS. Maximum of One child. Affordability applies. Living Room. Fitted Kitchen/Diner. Rear Porch. 2 Bedrooms. Bathroom/WC/Shower. Easily maintained gardens to front and rear. Unallocated parking.