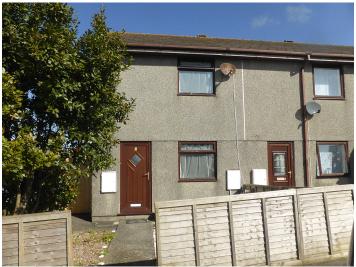

## **Full Description**

LET - An end of terrace modern home backing onto open fields on the outskirts of the town. Gas fired central heating. Double glazing. Easy reach of the A30. Long Let available. STRICTLY NO SMOKERS, SHARERS, STUDENTS OR PETS. Maximum of One child. Affordability applies. Living Room. Fitted Kitchen/Diner. Rear Porch. 2 Bedrooms. Bathroom/WC/Shower. Easily maintained gardens to front and rear. Unallocated parking.