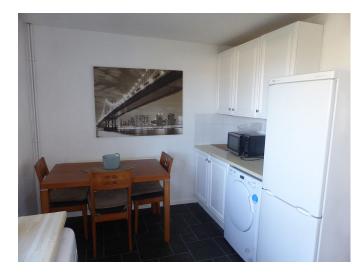

## **Full Description**

LET - An end of terrace modern home backing onto open fields on the outskirts of the town. Gas fired central heating. Double glazing. Easy reach of the A30. Long Let available. STRICTLY NO SMOKERS, SHARERS, STUDENTS OR PETS. Maximum of One child. Affordability applies. Living Room. Fitted Kitchen/Diner. Rear Porch. 2 Bedrooms. Bathroom/WC/Shower. Easily maintained gardens to front and rear. Unallocated parking.