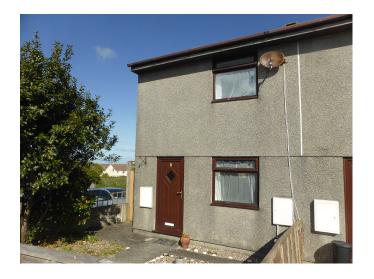

## **Full Description**

LET - An end of terrace modern home backing onto open fields on the outskirts of the town. Gas fired central heating. Double glazing. Easy reach of the A30. Long Let available. STRICTLY NO SMOKERS, SHARERS, STUDENTS OR PETS. Maximum of One child. Affordability applies. Living Room. Fitted Kitchen/Diner. Rear Porch. 2 Bedrooms. Bathroom/WC/Shower. Easily maintained gardens to front and rear. Unallocated parking.