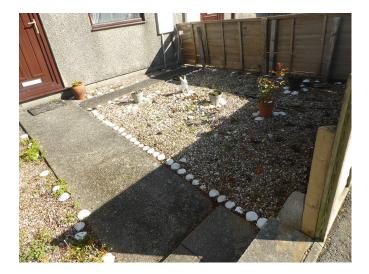

## **Full Description**

LET - An end of terrace modern home backing onto open fields on the outskirts of the town. Gas fired central heating. Double glazing. Easy reach of the A30. Long Let available. STRICTLY NO SMOKERS, SHARERS, STUDENTS OR PETS. Maximum of One child. Affordability applies. Living Room. Fitted Kitchen/Diner. Rear Porch. 2 Bedrooms. Bathroom/WC/Shower. Easily maintained gardens to front and rear. Unallocated parking.