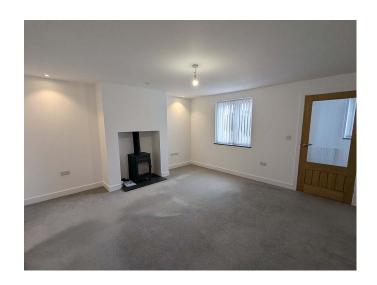

## Paynters Lane End, Illogan TR16 4RU £1,250 pcm

**Full Description** 

LET - A beautifully presented Detached modern family home, ideally situated for access to the village amenities. Naturally light, with Gas Fired Central Heating and a Wood Burner in the Lounge. Double Glazed. Fitted Kitchen/Diner with space for a cooker, washing machine and fridge/freezer. Easily maintained Courtyard Garden to the rear and Driveway Parking to the front. Available for a Long Let. STRICTLY NO SHARERS, STUDENTS, SMOKERS OR PETS. Maximum of TWO children. Affordability applies. EMAIL AGENT FOR APPLICATION FORMS. Entrance Porch. Downstairs WC. Lounge with Wood Burner. Spacious Fitted Kitchen/Diner. Bathroom/Shower/WC. Three good sized bedrooms. Courtyard Garden with useful Shed with power & light. Driveway Parking for two cars.