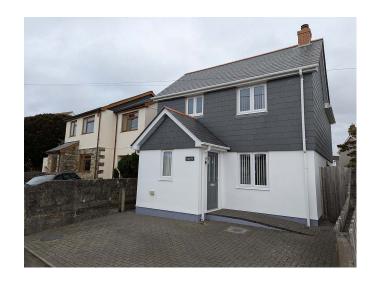

## Paynters Lane End, Illogan TR16 4RU £1,250 pcm

**Full Description** 

LET - A beautifully presented Detached modern family home, ideally situated for access to the village amenities. Naturally light, with Gas Fired Central Heating and a Wood Burner in the Lounge. Double Glazed. Fitted Kitchen/Diner with space for a cooker, washing machine and fridge/freezer. Easily maintained Courtyard Garden to the rear and Driveway Parking to the front. Available for a Long Let. STRICTLY NO SHARERS, STUDENTS, SMOKERS OR PETS. Maximum of TWO children. Affordability applies. EMAIL AGENT FOR APPLICATION FORMS. Entrance Porch. Downstairs WC. Lounge with Wood Burner. Spacious Fitted Kitchen/Diner. Bathroom/Shower/WC. Three good sized bedrooms. Courtyard Garden with useful Shed with power & light. Driveway Parking for two cars.