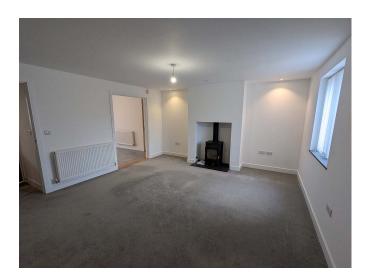

## Paynters Lane End, Illogan TR16 4RU £1,250 pcm

**Full Description** 

LET - A beautifully presented Detached modern family home, ideally situated for access to the village amenities. Naturally light, with Gas Fired Central Heating and a Wood Burner in the Lounge. Double Glazed. Fitted Kitchen/Diner with space for a cooker, washing machine and fridge/freezer. Easily maintained Courtyard Garden to the rear and Driveway Parking to the front. Available for a Long Let. STRICTLY NO SHARERS, STUDENTS, SMOKERS OR PETS. Maximum of TWO children. Affordability applies. EMAIL AGENT FOR APPLICATION FORMS. Entrance Porch. Downstairs WC. Lounge with Wood Burner. Spacious Fitted Kitchen/Diner. Bathroom/Shower/WC. Three good sized bedrooms. Courtyard Garden with useful Shed with power & light. Driveway Parking for two cars.