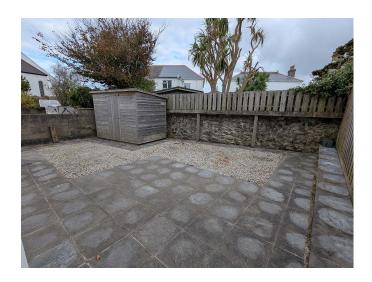

## Paynters Lane End, Illogan TR16 4RU £1,250 pcm

**Full Description** 

LET - A beautifully presented Detached modern family home, ideally situated for access to the village amenities. Naturally light, with Gas Fired Central Heating and a Wood Burner in the Lounge. Double Glazed. Fitted Kitchen/Diner with space for a cooker, washing machine and fridge/freezer. Easily maintained Courtyard Garden to the rear and Driveway Parking to the front. Available for a Long Let. STRICTLY NO SHARERS, STUDENTS, SMOKERS OR PETS. Maximum of TWO children. Affordability applies. EMAIL AGENT FOR APPLICATION FORMS. Entrance Porch. Downstairs WC. Lounge with Wood Burner. Spacious Fitted Kitchen/Diner. Bathroom/Shower/WC. Three good sized bedrooms. Courtyard Garden with useful Shed with power & light. Driveway Parking for two cars.