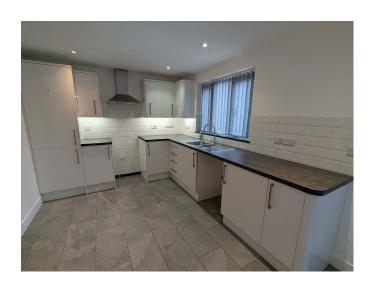

## Paynters Lane End, Illogan TR16 4RU £1,250 pcm

**Full Description** 

LET - A beautifully presented Detached modern family home, ideally situated for access to the village amenities. Naturally light, with Gas Fired Central Heating and a Wood Burner in the Lounge. Double Glazed. Fitted Kitchen/Diner with space for a cooker, washing machine and fridge/freezer. Easily maintained Courtyard Garden to the rear and Driveway Parking to the front. Available for a Long Let. STRICTLY NO SHARERS, STUDENTS, SMOKERS OR PETS. Maximum of TWO children. Affordability applies. EMAIL AGENT FOR APPLICATION FORMS. Entrance Porch. Downstairs WC. Lounge with Wood Burner. Spacious Fitted Kitchen/Diner. Bathroom/Shower/WC. Three good sized bedrooms. Courtyard Garden with useful Shed with power & light. Driveway Parking for two cars.