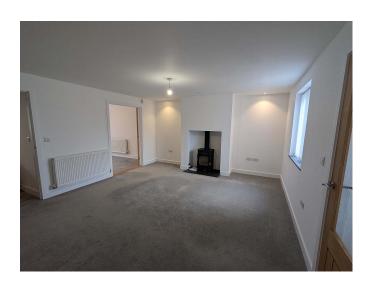

## Paynters Lane End, Illogan TR16 4RU £1,250 pcm

**Full Description** 

LET - A beautifully presented Detached modern family home, ideally situated for access to the village amenities. Naturally light, with Gas Fired Central Heating and a Wood Burner in the Lounge. Double Glazed. Fitted Kitchen/Diner with space for a cooker, washing machine and fridge/freezer. Easily maintained Courtyard Garden to the rear and Driveway Parking to the front. Available for a Long Let. STRICTLY NO SHARERS, STUDENTS, SMOKERS OR PETS. Maximum of TWO children. Affordability applies. EMAIL AGENT FOR APPLICATION FORMS. Entrance Porch. Downstairs WC. Lounge with Wood Burner. Spacious Fitted Kitchen/Diner. Bathroom/Shower/WC. Three good sized bedrooms. Courtyard Garden with useful Shed with power & light. Driveway Parking for two cars.