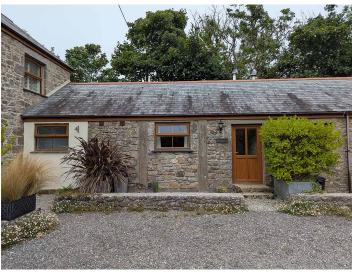

## Ninemaidens, Redruth. TR13 0JB £775 pcm

**Full Description** 

A superb single storey stone cottage/bungalow set in a delightful courtyard on a working sheep farm. uPVC double glazing. High specification Quantum electric heating. NO SHARERS, STUDENTS, SMOKERS, PETS OR CHILDREN. Long Let available now. EMAIL AGENT FOR AN APPLICATION FORM. Affordability applies. Open Plan Lounge/Kitchen with wood burning stove. Double Bedroom. Spacious Shower Room/WC. Small courtyard. Allocated parking space. Water & sewage £50pcm extra.