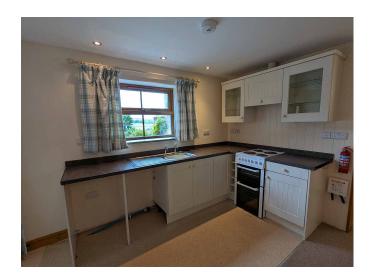

## Ninemaidens, Redruth. TR13 0JB £775 pcm

**Full Description** 

A superb single storey stone cottage/bungalow set in a delightful courtyard on a working sheep farm. uPVC double glazing. High specification Quantum electric heating. NO SHARERS, STUDENTS, SMOKERS, PETS OR CHILDREN. Long Let available now. EMAIL AGENT FOR AN APPLICATION FORM. Affordability applies. Open Plan Lounge/Kitchen with wood burning stove. Double Bedroom. Spacious Shower Room/WC. Small courtyard. Allocated parking space. Water & sewage £50pcm extra.