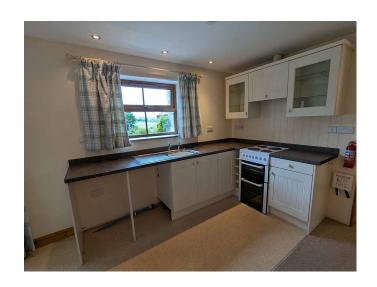

## Ninemaidens, Redruth. TR13 0JB £775 pcm

**Full Description** 

A superb single storey stone cottage/bungalow set in a delightful courtyard on a working sheep farm. uPVC double glazing. High specification Quantum electric heating. NO SHARERS, STUDENTS, SMOKERS, PETS OR CHILDREN. Long Let available now. EMAIL AGENT FOR AN APPLICATION FORM. Affordability applies. Open Plan Lounge/Kitchen with wood burning stove. Double Bedroom. Spacious Shower Room/WC. Small courtyard. Allocated parking space. Water & sewage £50pcm extra.