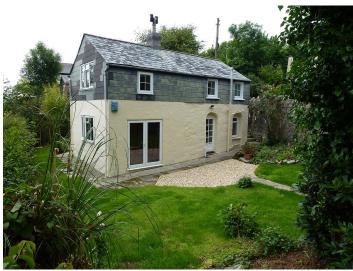

## Nancekuke, Redruth. TR16 5UQ £995 pcm

**Full Description** 

LET - A charming detached cottage in a lovely rural setting. Only 2 miles from sandy beaches at both Portreath and Porthtowan. Redruth 2 miles. Truro 11 miles. Double Glazing. Open fire + High Heat Retention Quantum Economy 7 Heating. Long Let available early October. Rent includes gardener. Maximum of ONE child. STRICTLY NO SMOKERS, SHARERS OR STUDENTS. One small pet may be considered. Affordability applies. EMAIL AGENT FOR APPLICATION FORM. Hallway. Spacious Lounge with open fire. Refitted Kitchen/Diner with built-in oven and hob. Shower/WC. 2 Bedrooms (1 large, 1 smaller). Generous private gardens. Off-road Parking. Useful shed.