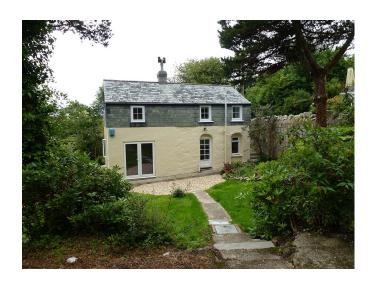

## Nancekuke, Redruth. TR16 5UQ £995 pcm

**Full Description** 

LET - A charming detached cottage in a lovely rural setting. Only 2 miles from sandy beaches at both Portreath and Porthtowan. Redruth 2 miles. Truro 11 miles. Double Glazing. Open fire + High Heat Retention Quantum Economy 7 Heating. Long Let available early October. Rent includes gardener. Maximum of ONE child. STRICTLY NO SMOKERS, SHARERS OR STUDENTS. One small pet may be considered. Affordability applies. EMAIL AGENT FOR APPLICATION FORM. Hallway. Spacious Lounge with open fire. Refitted Kitchen/Diner with built-in oven and hob. Shower/WC. 2 Bedrooms (1 large, 1 smaller). Generous private gardens. Off-road Parking. Useful shed.