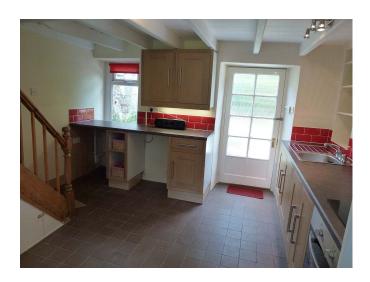

## Nancekuke, Redruth. TR16 5UQ £995 pcm

**Full Description** 

LET - A charming detached cottage in a lovely rural setting. Only 2 miles from sandy beaches at both Portreath and Porthtowan. Redruth 2 miles. Truro 11 miles. Double Glazing. Open fire + High Heat Retention Quantum Economy 7 Heating. Long Let available early October. Rent includes gardener. Maximum of ONE child. STRICTLY NO SMOKERS, SHARERS OR STUDENTS. One small pet may be considered. Affordability applies. EMAIL AGENT FOR APPLICATION FORM. Hallway. Spacious Lounge with open fire. Refitted Kitchen/Diner with built-in oven and hob. Shower/WC. 2 Bedrooms (1 large, 1 smaller). Generous private gardens. Off-road Parking. Useful shed.