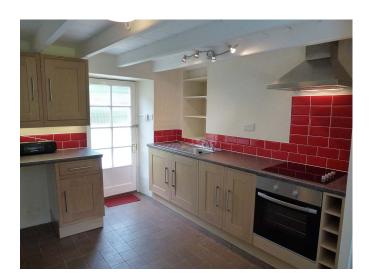

## Nancekuke, Redruth. TR16 5UQ £995 pcm

**Full Description** 

LET - A charming detached cottage in a lovely rural setting. Only 2 miles from sandy beaches at both Portreath and Porthtowan. Redruth 2 miles. Truro 11 miles. Double Glazing. Open fire + High Heat Retention Quantum Economy 7 Heating. Long Let available early October. Rent includes gardener. Maximum of ONE child. STRICTLY NO SMOKERS, SHARERS OR STUDENTS. One small pet may be considered. Affordability applies. EMAIL AGENT FOR APPLICATION FORM. Hallway. Spacious Lounge with open fire. Refitted Kitchen/Diner with built-in oven and hob. Shower/WC. 2 Bedrooms (1 large, 1 smaller). Generous private gardens. Off-road Parking. Useful shed.