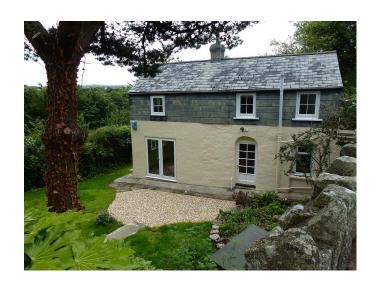

## Nancekuke, Redruth. TR16 5UQ £995 pcm

**Full Description** 

LET - A charming detached cottage in a lovely rural setting. Only 2 miles from sandy beaches at both Portreath and Porthtowan. Redruth 2 miles. Truro 11 miles. Double Glazing. Open fire + High Heat Retention Quantum Economy 7 Heating. Long Let available early October. Rent includes gardener. Maximum of ONE child. STRICTLY NO SMOKERS, SHARERS OR STUDENTS. One small pet may be considered. Affordability applies. EMAIL AGENT FOR APPLICATION FORM. Hallway. Spacious Lounge with open fire. Refitted Kitchen/Diner with built-in oven and hob. Shower/WC. 2 Bedrooms (1 large, 1 smaller). Generous private gardens. Off-road Parking. Useful shed.