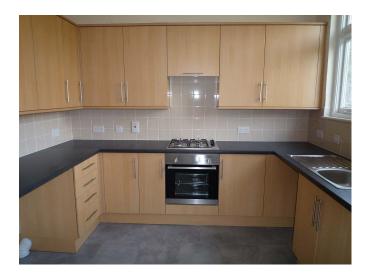

## **Full Description**

LET - A lovely example of a detached older style bungalow in a sought after location on the outskirts of the town. Recently renovated to a high standard throughout. Double Glazing. Gas Fired Central Heating. Long Let available early March 2022. FTTP ultra fast Broadband. No sharers, students, smokers or pets. Affordability applies. Spacious Entrance Hallway. Lounge with open fire. Dining Room. Re-fitted Kitchen. 4 Bedrooms. Bathroom & Shower Room. Enclosed gardens. Ample off-road parking. Garage and driveway NOT included.