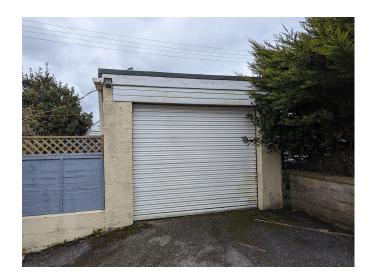

## Mount Ambrose, Redruth. TR15 1QT £1,100 pcm

**Full Description** 

LET - A large family sized detached bungalow on the outskirts of the town. Just redecorated and re-carpeted throughout. Easy access to A30. Double Glazing. Gas fired central heating. Long Let available now. Maximum of two children. STRICTLY NO SHARERS, STUDENTS, SMOKERS OR PETS. Affordability applies. EMAIL AGENT FOR APPLICATION FORMS. Entrance Porch. Hallway. Living Room. Dining Hall. Fitted Kitchen. Utility Room. 3 Bedrooms. Bathroom/Shower. Two Separate WC's. Good sized Gardens front and rear. Garage and ample parking.