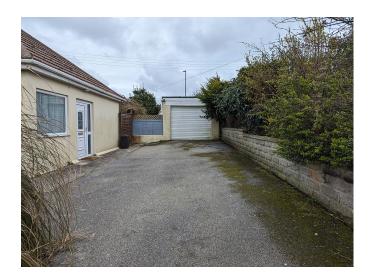

## Mount Ambrose, Redruth. TR15 1QT £1,100 pcm

**Full Description** 

LET - A large family sized detached bungalow on the outskirts of the town. Just redecorated and re-carpeted throughout. Easy access to A30. Double Glazing. Gas fired central heating. Long Let available now. Maximum of two children. STRICTLY NO SHARERS, STUDENTS, SMOKERS OR PETS. Affordability applies. EMAIL AGENT FOR APPLICATION FORMS. Entrance Porch. Hallway. Living Room. Dining Hall. Fitted Kitchen. Utility Room. 3 Bedrooms. Bathroom/Shower. Two Separate WC's. Good sized Gardens front and rear. Garage and ample parking.