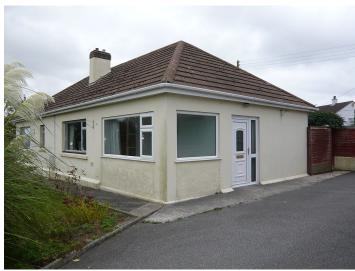

## Mount Ambrose, Redruth. TR15 1QT £1,100 pcm

**Full Description** 

LET - A large family sized detached bungalow on the outskirts of the town. Just redecorated and re-carpeted throughout. Easy access to A30. Double Glazing. Gas fired central heating. Long Let available now. Maximum of two children. STRICTLY NO SHARERS, STUDENTS, SMOKERS OR PETS. Affordability applies. EMAIL AGENT FOR APPLICATION FORMS. Entrance Porch. Hallway. Living Room. Dining Hall. Fitted Kitchen. Utility Room. 3 Bedrooms. Bathroom/Shower. Two Separate WC's. Good sized Gardens front and rear. Garage and ample parking.