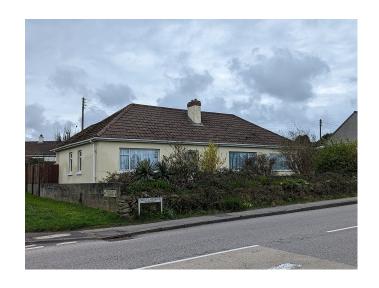

## Mount Ambrose, Redruth. TR15 1QT £1,100 pcm

**Full Description** 

LET - A large family sized detached bungalow on the outskirts of the town. Just redecorated and re-carpeted throughout. Easy access to A30. Double Glazing. Gas fired central heating. Long Let available now. Maximum of two children. STRICTLY NO SHARERS, STUDENTS, SMOKERS OR PETS. Affordability applies. EMAIL AGENT FOR APPLICATION FORMS. Entrance Porch. Hallway. Living Room. Dining Hall. Fitted Kitchen. Utility Room. 3 Bedrooms. Bathroom/Shower. Two Separate WC's. Good sized Gardens front and rear. Garage and ample parking.