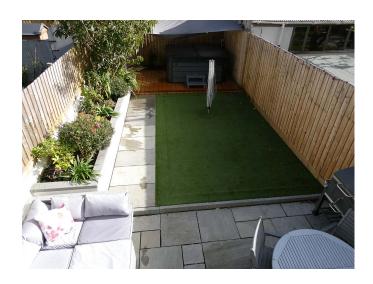

## **Full Description**

LET - A deceptive mid terraced family home modernised to an extremely high standard and has to be seen first hand to be fully appreciated. uPVC double glazing. Electric heating. Long Let available early November 2021. No smokers, pets, sharers or students. Affordability applies. Entrance Vestibule. Spacious Lounge. Dining Room. Re-fitted Kitchen. Family Bathroom/WC/Shower. Master Bedroom with Ensuite Shower/WC. 2 Further Double Bedrooms plus Office/Bedroom 4. Low maintenance front garden and good sized rear garden with patio and low maintenance Astroturf. Hot tub NOT included! No on-street parking immediately outside the house but plenty is available nearby.