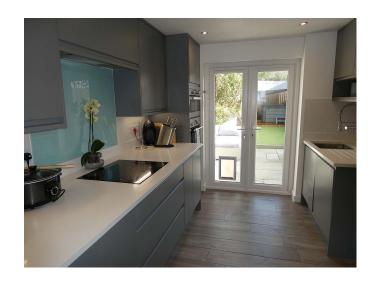

## **Full Description**

LET - A deceptive mid terraced family home modernised to an extremely high standard and has to be seen first hand to be fully appreciated. uPVC double glazing. Electric heating. Long Let available early November 2021. No smokers, pets, sharers or students. Affordability applies. Entrance Vestibule. Spacious Lounge. Dining Room. Re-fitted Kitchen. Family Bathroom/WC/Shower. Master Bedroom with Ensuite Shower/WC. 2 Further Double Bedrooms plus Office/Bedroom 4. Low maintenance front garden and good sized rear garden with patio and low maintenance Astroturf. Hot tub NOT included! No on-street parking immediately outside the house but plenty is available nearby.