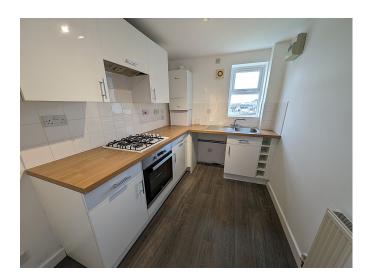

## Mount Ambrose, Redruth. TR15 1NW £750 pcm

**Full Description** 

LET - A very well presented ground floor apartment in this small, select development of only 7 similar properties. uPVC double glazing. Gas fired central heating. Long Let available now. STRICTLY NO STUDENTS, SHARERS, SMOKERS OR PETS. Maximum of one child. Affordability applies. Email agent for application form. Entrance Hallway. Living Room with bay window. Fitted Kitchen. 2 Bedrooms. Bathroom/WC/Shower. Allocated parking space. Communal gardens.