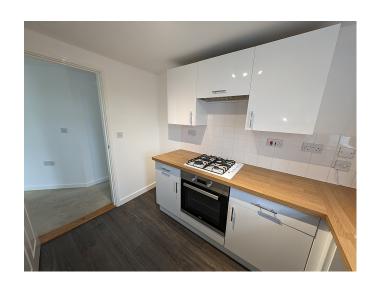

## Mount Ambrose, Redruth. TR15 1NW £750 pcm

**Full Description** 

LET - A very well presented ground floor apartment in this small, select development of only 7 similar properties. uPVC double glazing. Gas fired central heating. Long Let available now. STRICTLY NO STUDENTS, SHARERS, SMOKERS OR PETS. Maximum of one child. Affordability applies. Email agent for application form. Entrance Hallway. Living Room with bay window. Fitted Kitchen. 2 Bedrooms. Bathroom/WC/Shower. Allocated parking space. Communal gardens.