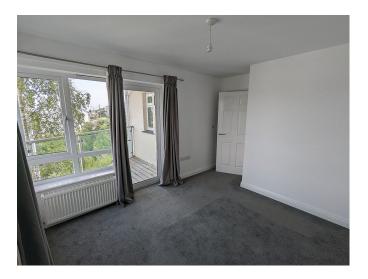

## **Full Description**

LET - A luxury first floor apartment in a small select development of only 5 similar properties. Walking distance of the main town centre. Recently redecorated and re-carpeted throughout. PVCu double glazing. Gas central heating. Video entry system. Allocated gated parking. Long Let available now. STRICTLY NO STUDENTS, SHARERS OR PETS. Affordability applies. Entrance Hall. Lounge. Luxury kitchen with integrated oven, hob, fridge/freezer, washer/dryer, dishwasher and wine fridge. 2 Bedrooms. Bathroom/WC/Shower. Mature Communal gardens. Two covered decked balconies. Allocated gated parking space plus additional visitor spaces.