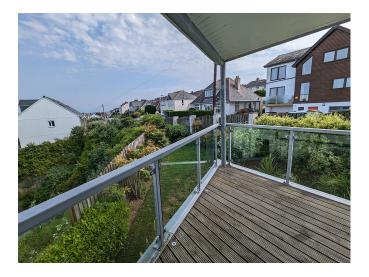

## **Full Description**

LET - A luxury first floor apartment in a small select development of only 5 similar properties. Walking distance of the main town centre. Recently redecorated and re-carpeted throughout. PVCu double glazing. Gas central heating. Video entry system. Allocated gated parking. Long Let available now. STRICTLY NO STUDENTS, SHARERS OR PETS. Affordability applies. Entrance Hall. Lounge. Luxury kitchen with integrated oven, hob, fridge/freezer, washer/dryer, dishwasher and wine fridge. 2 Bedrooms. Bathroom/WC/Shower. Mature Communal gardens. Two covered decked balconies. Allocated gated parking space plus additional visitor spaces.