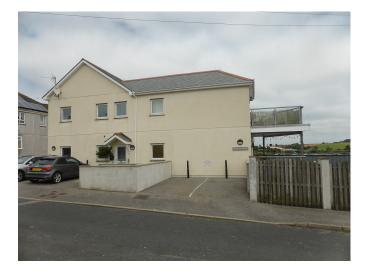

## Meadowbank Rd, Falmouth. TR11 2ND

£1,200 pcm

## **Full Description**

LET - A luxury first floor apartment in a small select development of only 5 similar properties. Walking distance of the main town centre. Recently redecorated and re-carpeted throughout. PVCu double glazing. Gas central heating. Video entry system. Allocated gated parking. Long Let available now. STRICTLY NO STUDENTS, SHARERS OR PETS. Affordability applies. Entrance Hall. Lounge. Luxury kitchen with integrated oven, hob, fridge/freezer, washer/dryer, dishwasher and wine fridge. 2 Bedrooms. Bathroom/WC/Shower. Mature Communal gardens. Two covered decked balconies. Allocated gated parking space plus additional visitor spaces.