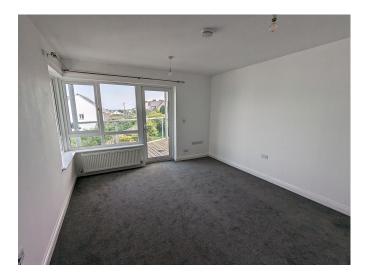

## **Full Description**

LET - A luxury first floor apartment in a small select development of only 5 similar properties. Walking distance of the main town centre. Recently redecorated and re-carpeted throughout. PVCu double glazing. Gas central heating. Video entry system. Allocated gated parking. Long Let available now. STRICTLY NO STUDENTS, SHARERS OR PETS. Affordability applies. Entrance Hall. Lounge. Luxury kitchen with integrated oven, hob, fridge/freezer, washer/dryer, dishwasher and wine fridge. 2 Bedrooms. Bathroom/WC/Shower. Mature Communal gardens. Two covered decked balconies. Allocated gated parking space plus additional visitor spaces.