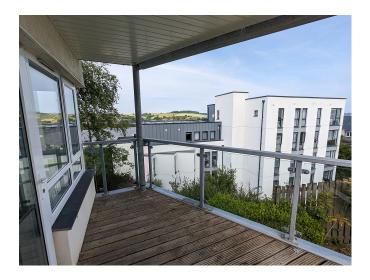

## **Full Description**

LET - A luxury first floor apartment in a small select development of only 5 similar properties. Walking distance of the main town centre. Recently redecorated and re-carpeted throughout. PVCu double glazing. Gas central heating. Video entry system. Allocated gated parking. Long Let available now. STRICTLY NO STUDENTS, SHARERS OR PETS. Affordability applies. Entrance Hall. Lounge. Luxury kitchen with integrated oven, hob, fridge/freezer, washer/dryer, dishwasher and wine fridge. 2 Bedrooms. Bathroom/WC/Shower. Mature Communal gardens. Two covered decked balconies. Allocated gated parking space plus additional visitor spaces.