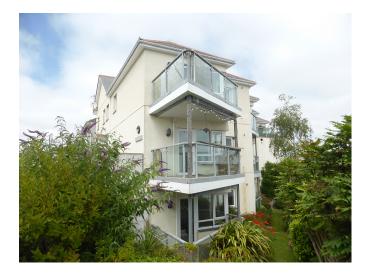

## Meadowbank Rd, Falmouth. TR11 2ND

£1,200 pcm

## **Full Description**

LET - A luxury first floor apartment in a small select development of only 5 similar properties. Walking distance of the main town centre. Recently redecorated and re-carpeted throughout. PVCu double glazing. Gas central heating. Video entry system. Allocated gated parking. Long Let available now. STRICTLY NO STUDENTS, SHARERS OR PETS. Affordability applies. Entrance Hall. Lounge. Luxury kitchen with integrated oven, hob, fridge/freezer, washer/dryer, dishwasher and wine fridge. 2 Bedrooms. Bathroom/WC/Shower. Mature Communal gardens. Two covered decked balconies. Allocated gated parking space plus additional visitor spaces.