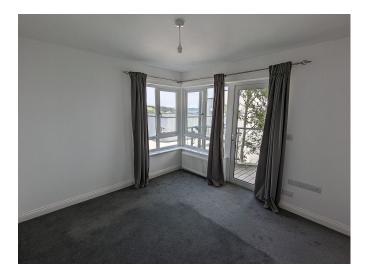

## **Full Description**

LET - A luxury first floor apartment in a small select development of only 5 similar properties. Walking distance of the main town centre. Recently redecorated and re-carpeted throughout. PVCu double glazing. Gas central heating. Video entry system. Allocated gated parking. Long Let available now. STRICTLY NO STUDENTS, SHARERS OR PETS. Affordability applies. Entrance Hall. Lounge. Luxury kitchen with integrated oven, hob, fridge/freezer, washer/dryer, dishwasher and wine fridge. 2 Bedrooms. Bathroom/WC/Shower. Mature Communal gardens. Two covered decked balconies. Allocated gated parking space plus additional visitor spaces.