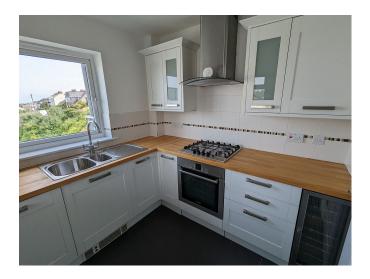

## **Full Description**

LET - A luxury first floor apartment in a small select development of only 5 similar properties. Walking distance of the main town centre. Recently redecorated and re-carpeted throughout. PVCu double glazing. Gas central heating. Video entry system. Allocated gated parking. Long Let available now. STRICTLY NO STUDENTS, SHARERS OR PETS. Affordability applies. Entrance Hall. Lounge. Luxury kitchen with integrated oven, hob, fridge/freezer, washer/dryer, dishwasher and wine fridge. 2 Bedrooms. Bathroom/WC/Shower. Mature Communal gardens. Two covered decked balconies. Allocated gated parking space plus additional visitor spaces.