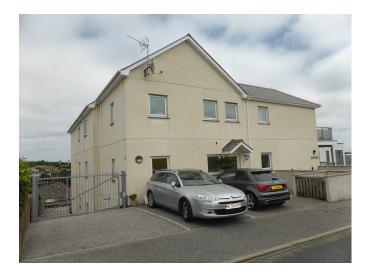

## Meadowbank Rd, Falmouth. TR11 2ND

£1,200 pcm

## **Full Description**

LET - A luxury first floor apartment in a small select development of only 5 similar properties. Walking distance of the main town centre. Recently redecorated and re-carpeted throughout. PVCu double glazing. Gas central heating. Video entry system. Allocated gated parking. Long Let available now. STRICTLY NO STUDENTS, SHARERS OR PETS. Affordability applies. Entrance Hall. Lounge. Luxury kitchen with integrated oven, hob, fridge/freezer, washer/dryer, dishwasher and wine fridge. 2 Bedrooms. Bathroom/WC/Shower. Mature Communal gardens. Two covered decked balconies. Allocated gated parking space plus additional visitor spaces.