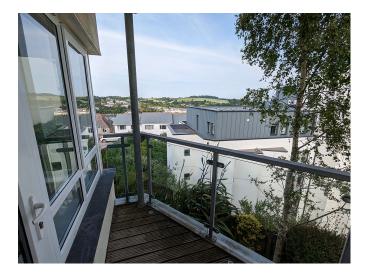

## **Full Description**

LET - A luxury first floor apartment in a small select development of only 5 similar properties. Walking distance of the main town centre. Recently redecorated and re-carpeted throughout. PVCu double glazing. Gas central heating. Video entry system. Allocated gated parking. Long Let available now. STRICTLY NO STUDENTS, SHARERS OR PETS. Affordability applies. Entrance Hall. Lounge. Luxury kitchen with integrated oven, hob, fridge/freezer, washer/dryer, dishwasher and wine fridge. 2 Bedrooms. Bathroom/WC/Shower. Mature Communal gardens. Two covered decked balconies. Allocated gated parking space plus additional visitor spaces.