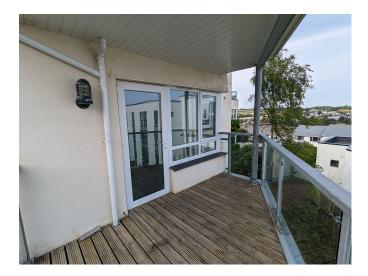

## **Full Description**

LET - A luxury first floor apartment in a small select development of only 5 similar properties. Walking distance of the main town centre. Recently redecorated and re-carpeted throughout. PVCu double glazing. Gas central heating. Video entry system. Allocated gated parking. Long Let available now. STRICTLY NO STUDENTS, SHARERS OR PETS. Affordability applies. Entrance Hall. Lounge. Luxury kitchen with integrated oven, hob, fridge/freezer, washer/dryer, dishwasher and wine fridge. 2 Bedrooms. Bathroom/WC/Shower. Mature Communal gardens. Two covered decked balconies. Allocated gated parking space plus additional visitor spaces.