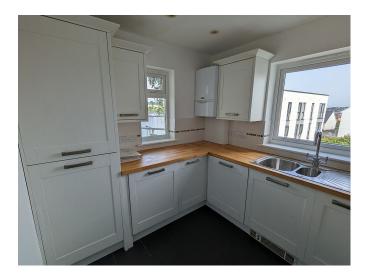

## **Full Description**

LET - A luxury first floor apartment in a small select development of only 5 similar properties. Walking distance of the main town centre. Recently redecorated and re-carpeted throughout. PVCu double glazing. Gas central heating. Video entry system. Allocated gated parking. Long Let available now. STRICTLY NO STUDENTS, SHARERS OR PETS. Affordability applies. Entrance Hall. Lounge. Luxury kitchen with integrated oven, hob, fridge/freezer, washer/dryer, dishwasher and wine fridge. 2 Bedrooms. Bathroom/WC/Shower. Mature Communal gardens. Two covered decked balconies. Allocated gated parking space plus additional visitor spaces.