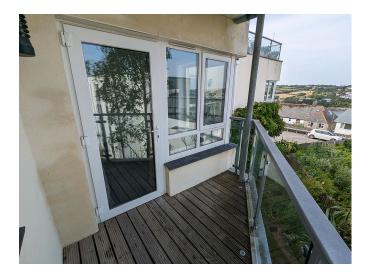

## **Full Description**

LET - A luxury first floor apartment in a small select development of only 5 similar properties. Walking distance of the main town centre. Recently redecorated and re-carpeted throughout. PVCu double glazing. Gas central heating. Video entry system. Allocated gated parking. Long Let available now. STRICTLY NO STUDENTS, SHARERS OR PETS. Affordability applies. Entrance Hall. Lounge. Luxury kitchen with integrated oven, hob, fridge/freezer, washer/dryer, dishwasher and wine fridge. 2 Bedrooms. Bathroom/WC/Shower. Mature Communal gardens. Two covered decked balconies. Allocated gated parking space plus additional visitor spaces.