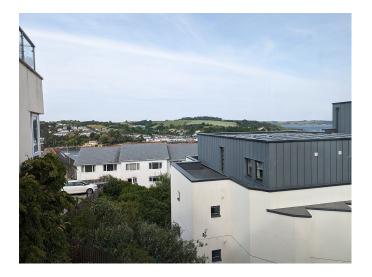

## **Full Description**

LET - A luxury first floor apartment in a small select development of only 5 similar properties. Walking distance of the main town centre. Recently redecorated and re-carpeted throughout. PVCu double glazing. Gas central heating. Video entry system. Allocated gated parking. Long Let available now. STRICTLY NO STUDENTS, SHARERS OR PETS. Affordability applies. Entrance Hall. Lounge. Luxury kitchen with integrated oven, hob, fridge/freezer, washer/dryer, dishwasher and wine fridge. 2 Bedrooms. Bathroom/WC/Shower. Mature Communal gardens. Two covered decked balconies. Allocated gated parking space plus additional visitor spaces.