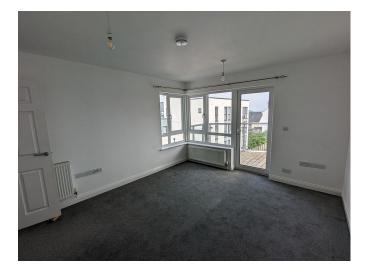

## **Full Description**

LET - A luxury first floor apartment in a small select development of only 5 similar properties. Walking distance of the main town centre. Recently redecorated and re-carpeted throughout. PVCu double glazing. Gas central heating. Video entry system. Allocated gated parking. Long Let available now. STRICTLY NO STUDENTS, SHARERS OR PETS. Affordability applies. Entrance Hall. Lounge. Luxury kitchen with integrated oven, hob, fridge/freezer, washer/dryer, dishwasher and wine fridge. 2 Bedrooms. Bathroom/WC/Shower. Mature Communal gardens. Two covered decked balconies. Allocated gated parking space plus additional visitor spaces.