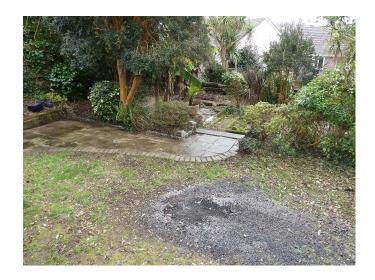

## Marlborough Avenue, Falmouth. TR11 2RW £1,750 pcm

**Full Description** 

An extremely spacious detached family home in this quiet no-through road close to the main town. Less than a mile to Gyllynvase/Swanpool beaches or the main town centre. uPVC double glazing. Gas fired central heating. Available now. Affordability applies. STRICTLY NO STUDENTS, SHARERS, PETS OR SMOKERS. Entrance Hallway. Lounge with gas fire. Separate Dining Room. Re-fitted Kitchen. Utility Room. Ground floor Bedroom 5 with adjacent Cloakroom/WC. 4 Further Bedrooms. Family Bathroom/WC/Shower. Large paviour driveway with parking for 3-4 vehicles. Garage. Good size enclosed mature garden to rear with a banana tree!