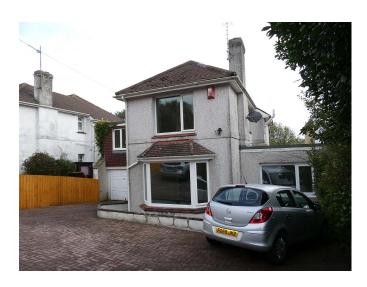

## Marlborough Avenue, Falmouth. TR11 2RW £1,750 pcm

**Full Description** 

An extremely spacious detached family home in this quiet no-through road close to the main town. Less than a mile to Gyllynvase/Swanpool beaches or the main town centre. uPVC double glazing. Gas fired central heating. Available now. Affordability applies. STRICTLY NO STUDENTS, SHARERS, PETS OR SMOKERS. Entrance Hallway. Lounge with gas fire. Separate Dining Room. Re-fitted Kitchen. Utility Room. Ground floor Bedroom 5 with adjacent Cloakroom/WC. 4 Further Bedrooms. Family Bathroom/WC/Shower. Large paviour driveway with parking for 3-4 vehicles. Garage. Good size enclosed mature garden to rear with a banana tree!