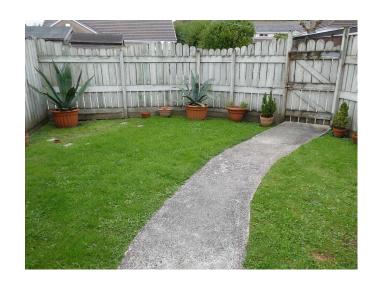

## Lower Pengegon, Camborne. TR14 7UH £950 pcm

**Full Description** 

LET - A larger than average end of terrace modernised house on the outskirts of town. Double glazing. Gas fired central heating. Solar Panels and battery. Long Let available now. Maximum of two children. NO SMOKERS, SHARERS, STUDENTS OR PETS. Affordability applies. EMAIL AGENT FOR AN APPLICATION FORM. Living room with fireplace. Dining Area. Re-fitted Kitchen. 3 Bedrooms. Bathroom/WC/Shower. Enclosed gardens to rear. Paved driveway with useful shed.