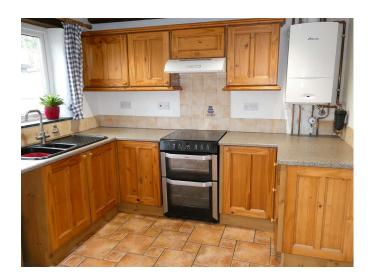

## Lower Pengegon, Camborne. TR14 7UH £950 pcm

**Full Description** 

LET - A larger than average end of terrace modernised house on the outskirts of town. Double glazing. Gas fired central heating. Solar Panels and battery. Long Let available now. Maximum of two children. NO SMOKERS, SHARERS, STUDENTS OR PETS. Affordability applies. EMAIL AGENT FOR AN APPLICATION FORM. Living room with fireplace. Dining Area. Re-fitted Kitchen. 3 Bedrooms. Bathroom/WC/Shower. Enclosed gardens to rear. Paved driveway with useful shed.