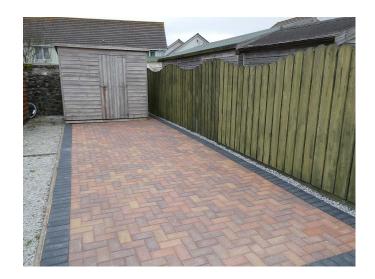

## Lower Pengegon, Camborne. TR14 7UH £950 pcm

**Full Description** 

LET - A larger than average end of terrace modernised house on the outskirts of town. Double glazing. Gas fired central heating. Solar Panels and battery. Long Let available now. Maximum of two children. NO SMOKERS, SHARERS, STUDENTS OR PETS. Affordability applies. EMAIL AGENT FOR AN APPLICATION FORM. Living room with fireplace. Dining Area. Re-fitted Kitchen. 3 Bedrooms. Bathroom/WC/Shower. Enclosed gardens to rear. Paved driveway with useful shed.