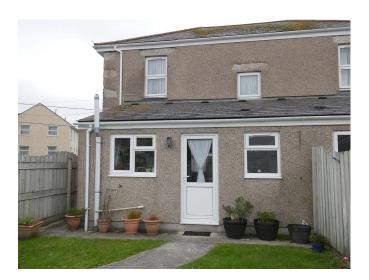

## Lower Pengegon, Camborne. TR14 7UH £950 pcm

**Full Description** 

LET - A larger than average end of terrace modernised house on the outskirts of town. Double glazing. Gas fired central heating. Solar Panels and battery. Long Let available now. Maximum of two children. NO SMOKERS, SHARERS, STUDENTS OR PETS. Affordability applies. EMAIL AGENT FOR AN APPLICATION FORM. Living room with fireplace. Dining Area. Re-fitted Kitchen. 3 Bedrooms. Bathroom/WC/Shower. Enclosed gardens to rear. Paved driveway with useful shed.