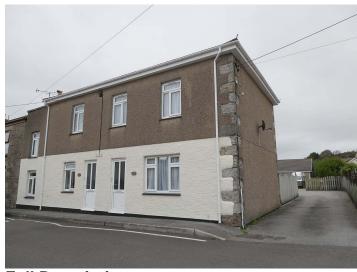

## Lower Pengegon, Camborne. TR14 7UH £950 pcm

**Full Description** 

LET - A larger than average end of terrace modernised house on the outskirts of town. Double glazing. Gas fired central heating. Solar Panels and battery. Long Let available now. Maximum of two children. NO SMOKERS, SHARERS, STUDENTS OR PETS. Affordability applies. EMAIL AGENT FOR AN APPLICATION FORM. Living room with fireplace. Dining Area. Re-fitted Kitchen. 3 Bedrooms. Bathroom/WC/Shower. Enclosed gardens to rear. Paved driveway with useful shed.