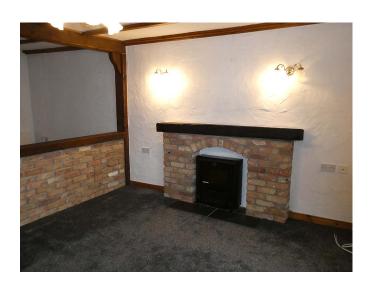

## Lower Pengegon, Camborne. TR14 7UH £950 pcm

**Full Description** 

LET - A larger than average end of terrace modernised house on the outskirts of town. Double glazing. Gas fired central heating. Solar Panels and battery. Long Let available now. Maximum of two children. NO SMOKERS, SHARERS, STUDENTS OR PETS. Affordability applies. EMAIL AGENT FOR AN APPLICATION FORM. Living room with fireplace. Dining Area. Re-fitted Kitchen. 3 Bedrooms. Bathroom/WC/Shower. Enclosed gardens to rear. Paved driveway with useful shed.