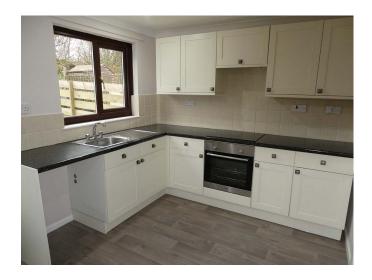

## Knights Way, Redruth. TR15 1PA £825 pcm

**Full Description** 

LET - An attractive end of terrace modern home in a traffic free location presented in excellent condition throughout. Immediately bordering onto a park. Double Glazing. Gas fired central heating. Long Let available mid October 2022. Maximum of one child. STRICTLY NO STUDENTS, SHARERS, SMOKERS OR PETS. Affordability applies. Entrance Vestibule. Lounge. Re-fitted Kitchen/Dining Room. 2 Bedrooms. Bathroom/WC/Shower. Enclosed Gardens front and rear. Non allocated Parking nearby.