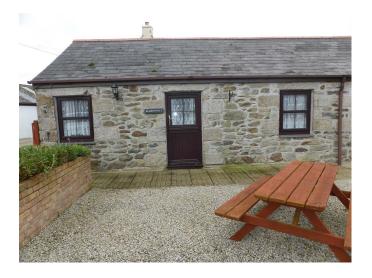

## **Full Description**

LET SUBJECT TO REFERENCING - A rather special single storey barn conversion on a farm complex on the outskirts of this popular village. Double glazing. Electric heating. Long Let available late August. STRICTLY NO SMOKERS, SHARERS, STUDENTS, CHILDREN OR PETS. Affordability applies. Water bills £20 pcm extra. EMAIL AGENT FOR APPLICATION FORM. Open plan Lounge/Fitted Kitchen. Double Bedroom. Shower Room/WC. Shared Courtyard. Ample parking.