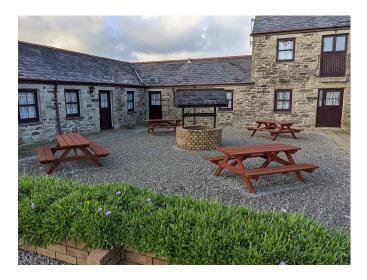

## **Full Description**

LET SUBJECT TO REFERENCING - A rather special single storey barn conversion on a farm complex on the outskirts of this popular village. Double glazing. Electric heating. Long Let available late August. STRICTLY NO SMOKERS, SHARERS, STUDENTS, CHILDREN OR PETS. Affordability applies. Water bills £20 pcm extra. EMAIL AGENT FOR APPLICATION FORM. Open plan Lounge/Fitted Kitchen. Double Bedroom. Shower Room/WC. Shared Courtyard. Ample parking.