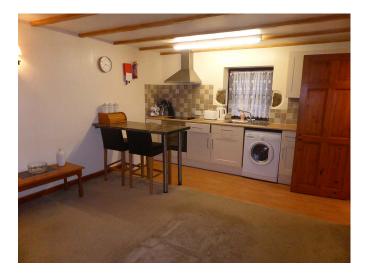

## **Full Description**

LET SUBJECT TO REFERENCING - A rather special single storey barn conversion on a farm complex on the outskirts of this popular village. Double glazing. Electric heating. Long Let available late August. STRICTLY NO SMOKERS, SHARERS, STUDENTS, CHILDREN OR PETS. Affordability applies. Water bills £20 pcm extra. EMAIL AGENT FOR APPLICATION FORM. Open plan Lounge/Fitted Kitchen. Double Bedroom. Shower Room/WC. Shared Courtyard. Ample parking.