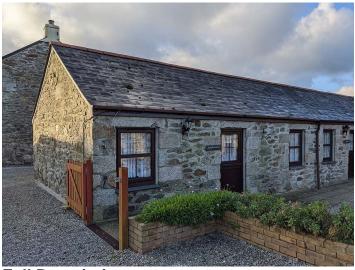

## **Full Description**

LET SUBJECT TO REFERENCING - A rather special single storey barn conversion on a farm complex on the outskirts of this popular village. Double glazing. Electric heating. Long Let available late August. STRICTLY NO SMOKERS, SHARERS, STUDENTS, CHILDREN OR PETS. Affordability applies. Water bills £20 pcm extra. EMAIL AGENT FOR APPLICATION FORM. Open plan Lounge/Fitted Kitchen. Double Bedroom. Shower Room/WC. Shared Courtyard. Ample parking.