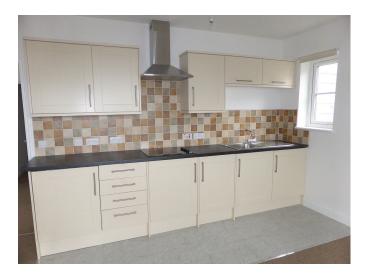

## **Full Description**

LET - A spacious first floor apartment in this small development of six units right in the heart of the town. Electric heating. Double Glazing. Long Let available. No students, smokers, sharers, children or pets. Affordability applies. Available end of May. Entrance Vestibule. Hallway. Massive Living Room/Fitted Kitchen with built-in oven, hob, extractor, washing machine and fridge. Good Sized Bedroom with Ensuite Shower Room/WC. Allocated Parking Space.