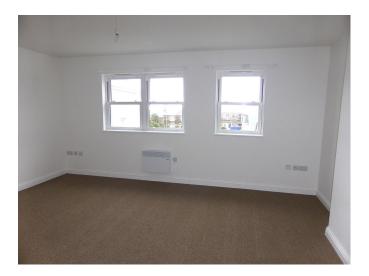

## **Full Description**

LET - A spacious first floor apartment in this small development of six units right in the heart of the town. Electric heating. Double Glazing. Long Let available. No students, smokers, sharers, children or pets. Affordability applies. Available end of May. Entrance Vestibule. Hallway. Massive Living Room/Fitted Kitchen with built-in oven, hob, extractor, washing machine and fridge. Good Sized Bedroom with Ensuite Shower Room/WC. Allocated Parking Space.