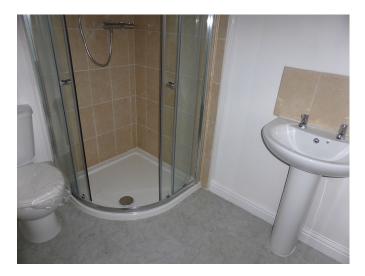

## **Full Description**

LET - A spacious first floor apartment in this small development of six units right in the heart of the town. Electric heating. Double Glazing. Long Let available. No students, smokers, sharers, children or pets. Affordability applies. Available end of May. Entrance Vestibule. Hallway. Massive Living Room/Fitted Kitchen with built-in oven, hob, extractor, washing machine and fridge. Good Sized Bedroom with Ensuite Shower Room/WC. Allocated Parking Space.