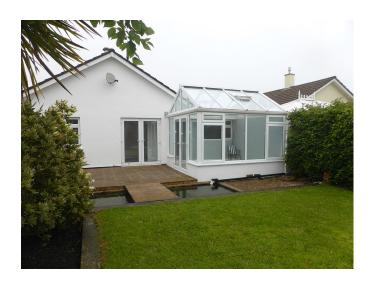

## Illogan, Redruth. TR16 4RS

**Full Description** 

LET AGREED - A superbly presented link-detached bungalow in a quiet residential development handy for the Golf Club and the beach at nearby Portreath. Gas fired central heating. PVCu double glazing. Long Let available now. Suitable for a professional or retired couple. Maximum of two children. No smokers, sharers or pets. Affordability applies. Entrance Porch. Good sized Lounge. Re-Fitted Kitchen. Spacious Conservatory. 3 Bedrooms. Bathroom/WC/Shower. Attractive Gardens and decking. Garage and ample parking.