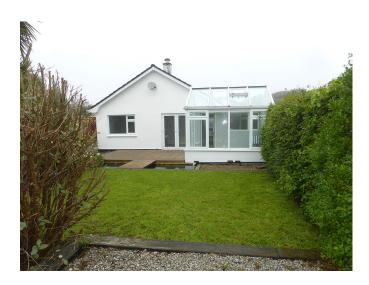

## Illogan, Redruth. TR16 4RS

**Full Description** 

LET AGREED - A superbly presented link-detached bungalow in a quiet residential development handy for the Golf Club and the beach at nearby Portreath. Gas fired central heating. PVCu double glazing. Long Let available now. Suitable for a professional or retired couple. Maximum of two children. No smokers, sharers or pets. Affordability applies. Entrance Porch. Good sized Lounge. Re-Fitted Kitchen. Spacious Conservatory. 3 Bedrooms. Bathroom/WC/Shower. Attractive Gardens and decking. Garage and ample parking.