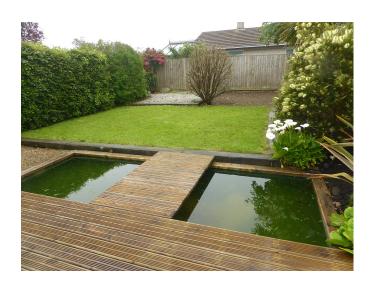

## Illogan, Redruth. TR16 4RS

**Full Description** 

LET AGREED - A superbly presented link-detached bungalow in a quiet residential development handy for the Golf Club and the beach at nearby Portreath. Gas fired central heating. PVCu double glazing. Long Let available now. Suitable for a professional or retired couple. Maximum of two children. No smokers, sharers or pets. Affordability applies. Entrance Porch. Good sized Lounge. Re-Fitted Kitchen. Spacious Conservatory. 3 Bedrooms. Bathroom/WC/Shower. Attractive Gardens and decking. Garage and ample parking.