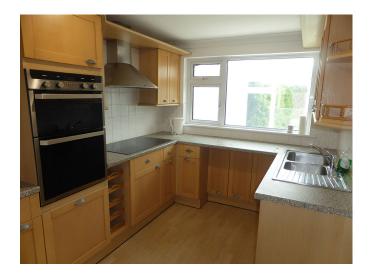

## Illogan, Redruth. TR16 4RS

**Full Description** 

LET AGREED - A superbly presented link-detached bungalow in a quiet residential development handy for the Golf Club and the beach at nearby Portreath. Gas fired central heating. PVCu double glazing. Long Let available now. Suitable for a professional or retired couple. Maximum of two children. No smokers, sharers or pets. Affordability applies. Entrance Porch. Good sized Lounge. Re-Fitted Kitchen. Spacious Conservatory. 3 Bedrooms. Bathroom/WC/Shower. Attractive Gardens and decking. Garage and ample parking.