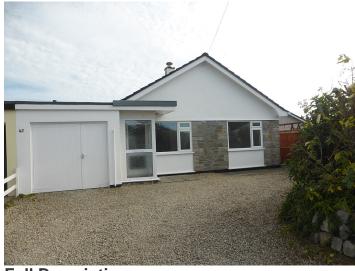

## Illogan, Redruth. TR16 4RS

**Full Description** 

LET AGREED - A superbly presented link-detached bungalow in a quiet residential development handy for the Golf Club and the beach at nearby Portreath. Gas fired central heating. PVCu double glazing. Long Let available now. Suitable for a professional or retired couple. Maximum of two children. No smokers, sharers or pets. Affordability applies. Entrance Porch. Good sized Lounge. Re-Fitted Kitchen. Spacious Conservatory. 3 Bedrooms. Bathroom/WC/Shower. Attractive Gardens and decking. Garage and ample parking.