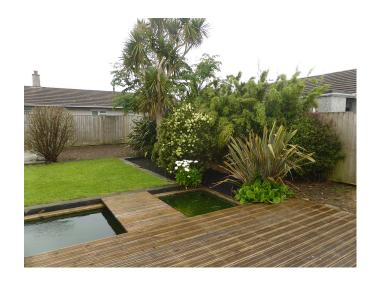

## Illogan, Redruth. TR16 4RS

**Full Description** 

LET AGREED - A superbly presented link-detached bungalow in a quiet residential development handy for the Golf Club and the beach at nearby Portreath. Gas fired central heating. PVCu double glazing. Long Let available now. Suitable for a professional or retired couple. Maximum of two children. No smokers, sharers or pets. Affordability applies. Entrance Porch. Good sized Lounge. Re-Fitted Kitchen. Spacious Conservatory. 3 Bedrooms. Bathroom/WC/Shower. Attractive Gardens and decking. Garage and ample parking.