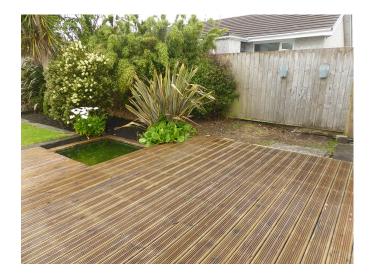

## Illogan, Redruth. TR16 4RS

**Full Description** 

LET AGREED - A superbly presented link-detached bungalow in a quiet residential development handy for the Golf Club and the beach at nearby Portreath. Gas fired central heating. PVCu double glazing. Long Let available now. Suitable for a professional or retired couple. Maximum of two children. No smokers, sharers or pets. Affordability applies. Entrance Porch. Good sized Lounge. Re-Fitted Kitchen. Spacious Conservatory. 3 Bedrooms. Bathroom/WC/Shower. Attractive Gardens and decking. Garage and ample parking.