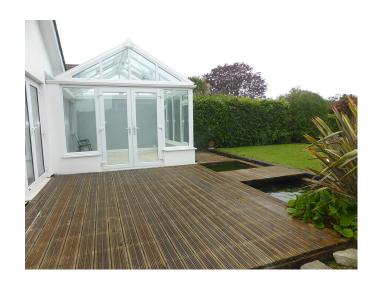

## Illogan, Redruth. TR16 4RS

**Full Description** 

LET AGREED - A superbly presented link-detached bungalow in a quiet residential development handy for the Golf Club and the beach at nearby Portreath. Gas fired central heating. PVCu double glazing. Long Let available now. Suitable for a professional or retired couple. Maximum of two children. No smokers, sharers or pets. Affordability applies. Entrance Porch. Good sized Lounge. Re-Fitted Kitchen. Spacious Conservatory. 3 Bedrooms. Bathroom/WC/Shower. Attractive Gardens and decking. Garage and ample parking.