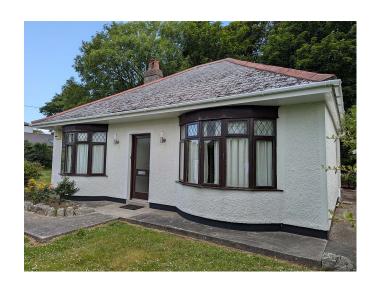

## Illogan, Redruth. TR16 4DY £1,400 pcm

**Full Description** 

A lovingly refurbished detached bungalow in this most sought after of residential addresses. Gas fired central heating. uPVC double glazing. EMAIL AGENT FOR APPLICATION FORM. Long Let available now. Maximum of TWO children. STRICTLY NO SHARERS, STUDENTS, SMOKERS OR PETS. Affordability applies. Entrance Hallway. Spacious Lounge with wood burning stove. Dining Area. Re-Fitted Kitchen with appliances. Sun Room. 3 Double Bedrooms. Shower Room/WC. Lawned front garden with good size courtyard to the rear. Large lawned side garden. Single Garage and driveway parking.