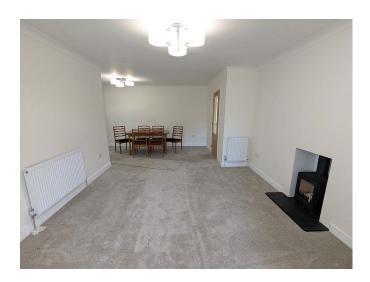

## Illogan, Redruth. TR16 4DY £1,400 pcm

**Full Description** 

A lovingly refurbished detached bungalow in this most sought after of residential addresses. Gas fired central heating. uPVC double glazing. EMAIL AGENT FOR APPLICATION FORM. Long Let available now. Maximum of TWO children. STRICTLY NO SHARERS, STUDENTS, SMOKERS OR PETS. Affordability applies. Entrance Hallway. Spacious Lounge with wood burning stove. Dining Area. Re-Fitted Kitchen with appliances. Sun Room. 3 Double Bedrooms. Shower Room/WC. Lawned front garden with good size courtyard to the rear. Large lawned side garden. Single Garage and driveway parking.