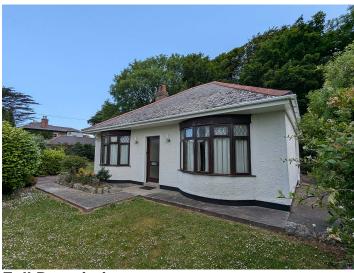

## Illogan, Redruth. TR16 4DY £1,400 pcm

**Full Description** 

A lovingly refurbished detached bungalow in this most sought after of residential addresses. Gas fired central heating. uPVC double glazing. EMAIL AGENT FOR APPLICATION FORM. Long Let available now. Maximum of TWO children. STRICTLY NO SHARERS, STUDENTS, SMOKERS OR PETS. Affordability applies. Entrance Hallway. Spacious Lounge with wood burning stove. Dining Area. Re-Fitted Kitchen with appliances. Sun Room. 3 Double Bedrooms. Shower Room/WC. Lawned front garden with good size courtyard to the rear. Large lawned side garden. Single Garage and driveway parking.