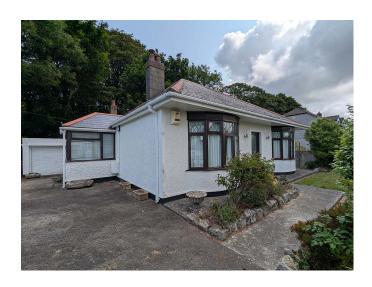

## Illogan, Redruth. TR16 4DY £1,400 pcm

**Full Description** 

A lovingly refurbished detached bungalow in this most sought after of residential addresses. Gas fired central heating. uPVC double glazing. EMAIL AGENT FOR APPLICATION FORM. Long Let available now. Maximum of TWO children. STRICTLY NO SHARERS, STUDENTS, SMOKERS OR PETS. Affordability applies. Entrance Hallway. Spacious Lounge with wood burning stove. Dining Area. Re-Fitted Kitchen with appliances. Sun Room. 3 Double Bedrooms. Shower Room/WC. Lawned front garden with good size courtyard to the rear. Large lawned side garden. Single Garage and driveway parking.