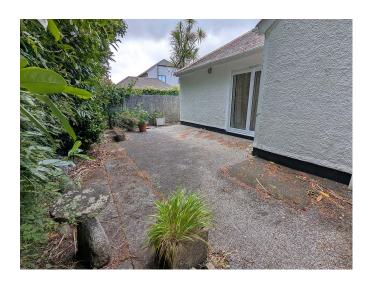

## Illogan, Redruth. TR16 4DY £1,400 pcm

**Full Description** 

A lovingly refurbished detached bungalow in this most sought after of residential addresses. Gas fired central heating. uPVC double glazing. EMAIL AGENT FOR APPLICATION FORM. Long Let available now. Maximum of TWO children. STRICTLY NO SHARERS, STUDENTS, SMOKERS OR PETS. Affordability applies. Entrance Hallway. Spacious Lounge with wood burning stove. Dining Area. Re-Fitted Kitchen with appliances. Sun Room. 3 Double Bedrooms. Shower Room/WC. Lawned front garden with good size courtyard to the rear. Large lawned side garden. Single Garage and driveway parking.