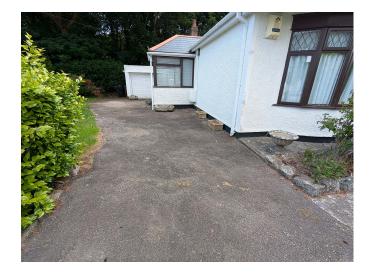

## Illogan, Redruth. TR16 4DY £1,400 pcm

**Full Description** 

A lovingly refurbished detached bungalow in this most sought after of residential addresses. Gas fired central heating. uPVC double glazing. EMAIL AGENT FOR APPLICATION FORM. Long Let available now. Maximum of TWO children. STRICTLY NO SHARERS, STUDENTS, SMOKERS OR PETS. Affordability applies. Entrance Hallway. Spacious Lounge with wood burning stove. Dining Area. Re-Fitted Kitchen with appliances. Sun Room. 3 Double Bedrooms. Shower Room/WC. Lawned front garden with good size courtyard to the rear. Large lawned side garden. Single Garage and driveway parking.