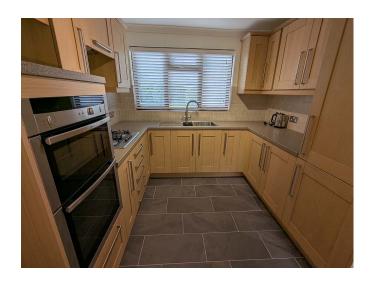

## Illogan, Redruth. TR16 4DY £1,400 pcm

**Full Description** 

A lovingly refurbished detached bungalow in this most sought after of residential addresses. Gas fired central heating. uPVC double glazing. EMAIL AGENT FOR APPLICATION FORM. Long Let available now. Maximum of TWO children. STRICTLY NO SHARERS, STUDENTS, SMOKERS OR PETS. Affordability applies. Entrance Hallway. Spacious Lounge with wood burning stove. Dining Area. Re-Fitted Kitchen with appliances. Sun Room. 3 Double Bedrooms. Shower Room/WC. Lawned front garden with good size courtyard to the rear. Large lawned side garden. Single Garage and driveway parking.