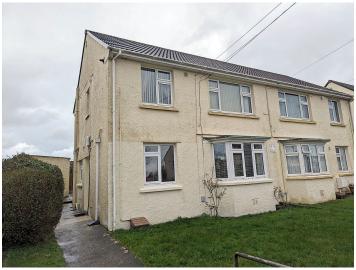

## Hawthorn Close, Redruth. TR15 1EY

£625 pcm

## **Full Description**

LET - A modernised ground floor flat on the outskirts of town. Unusually, for a flat, this property has good size gardens to front and rear. uPVC double glazing. Electric heating. Long Let available now. STRICTLY NO STUDENTS, SHARERS, SMOKERS OR PETS. Not suitable for children. Affordability applies. EMAIL AGENT FOR APPLICATION FORM. Entrance Hallway. Spacious Lounge. Re-fitted Kitchen. Double Bedroom. Bathroom/WC/Shower. Lawned level gardens to front & rear. Useful Shed. Unrestricted On-Street Parking.