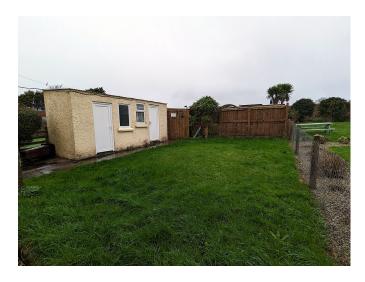

## **Full Description**

LET - A modernised ground floor flat on the outskirts of town. Unusually, for a flat, this property has good size gardens to front and rear. uPVC double glazing. Electric heating. Long Let available now. STRICTLY NO STUDENTS, SHARERS, SMOKERS OR PETS. Not suitable for children. Affordability applies. EMAIL AGENT FOR APPLICATION FORM. Entrance Hallway. Spacious Lounge. Re-fitted Kitchen. Double Bedroom. Bathroom/WC/Shower. Lawned level gardens to front & rear. Useful Shed. Unrestricted On-Street Parking.