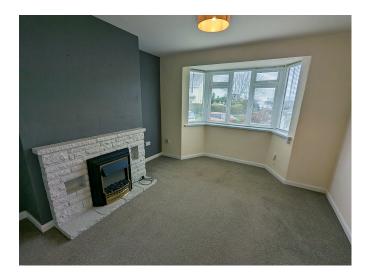

## **Full Description**

LET - A modernised ground floor flat on the outskirts of town. Unusually, for a flat, this property has good size gardens to front and rear. uPVC double glazing. Electric heating. Long Let available now. STRICTLY NO STUDENTS, SHARERS, SMOKERS OR PETS. Not suitable for children. Affordability applies. EMAIL AGENT FOR APPLICATION FORM. Entrance Hallway. Spacious Lounge. Re-fitted Kitchen. Double Bedroom. Bathroom/WC/Shower. Lawned level gardens to front & rear. Useful Shed. Unrestricted On-Street Parking.