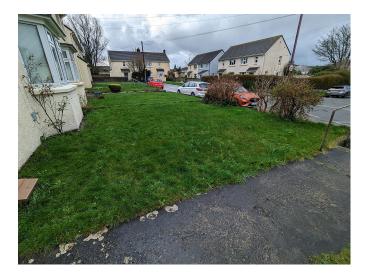

## **Full Description**

LET - A modernised ground floor flat on the outskirts of town. Unusually, for a flat, this property has good size gardens to front and rear. uPVC double glazing. Electric heating. Long Let available now. STRICTLY NO STUDENTS, SHARERS, SMOKERS OR PETS. Not suitable for children. Affordability applies. EMAIL AGENT FOR APPLICATION FORM. Entrance Hallway. Spacious Lounge. Re-fitted Kitchen. Double Bedroom. Bathroom/WC/Shower. Lawned level gardens to front & rear. Useful Shed. Unrestricted On-Street Parking.