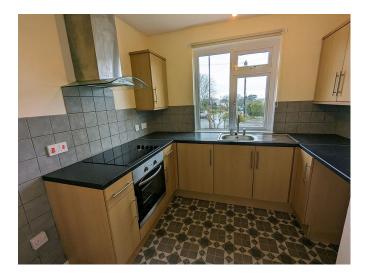

## **Full Description**

LET - A modernised ground floor flat on the outskirts of town. Unusually, for a flat, this property has good size gardens to front and rear. uPVC double glazing. Electric heating. Long Let available now. STRICTLY NO STUDENTS, SHARERS, SMOKERS OR PETS. Not suitable for children. Affordability applies. EMAIL AGENT FOR APPLICATION FORM. Entrance Hallway. Spacious Lounge. Re-fitted Kitchen. Double Bedroom. Bathroom/WC/Shower. Lawned level gardens to front & rear. Useful Shed. Unrestricted On-Street Parking.