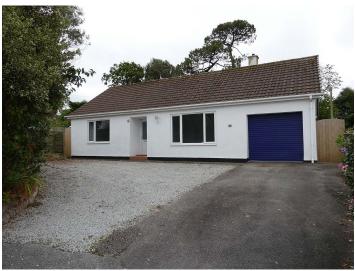

## Harefield Crescent, Camborne TR14 8TL £1,100 pcm

**Full Description** 

LET - A beautifully presented and recently refurbished Detached Bungalow in a quiet cul-de-sac position. Gas Fired Central Heating. uPVC Double Glazing. Long Let available now. STRICTLY NO SMOKERS, SHARERS, STUDENTS OR PETS. Maximum of one child. Affordability applies. Entrance Hall. Good sized Lounge. Refitted Kitchen/Diner with integrated Oven & Hob. Two Double Bedrooms. Shower Room with Walk-in Shower and Vanity Unit. Separate WC. Large paved, gravelled and lawned Garden to the rear with two useful Sheds and Planting Beds. Ample gravel and tarmac Driveway for up to four cars to the front. Single Garage.