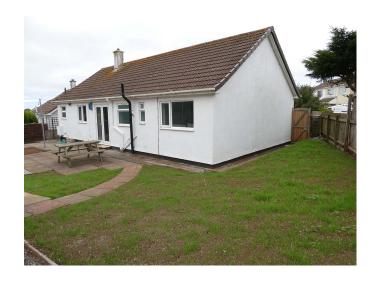

## Harefield Crescent, Camborne TR14 8TL £1,100 pcm

**Full Description** 

LET - A beautifully presented and recently refurbished Detached Bungalow in a quiet cul-de-sac position. Gas Fired Central Heating. uPVC Double Glazing. Long Let available now. STRICTLY NO SMOKERS, SHARERS, STUDENTS OR PETS. Maximum of one child. Affordability applies. Entrance Hall. Good sized Lounge. Refitted Kitchen/Diner with integrated Oven & Hob. Two Double Bedrooms. Shower Room with Walk-in Shower and Vanity Unit. Separate WC. Large paved, gravelled and lawned Garden to the rear with two useful Sheds and Planting Beds. Ample gravel and tarmac Driveway for up to four cars to the front. Single Garage.