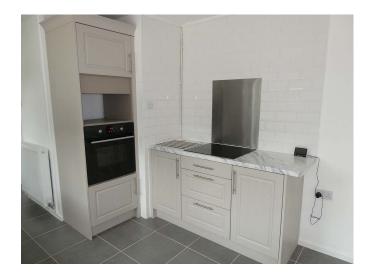

## Harefield Crescent, Camborne TR14 8TL £1,100 pcm

**Full Description** 

LET - A beautifully presented and recently refurbished Detached Bungalow in a quiet cul-de-sac position. Gas Fired Central Heating. uPVC Double Glazing. Long Let available now. STRICTLY NO SMOKERS, SHARERS, STUDENTS OR PETS. Maximum of one child. Affordability applies. Entrance Hall. Good sized Lounge. Refitted Kitchen/Diner with integrated Oven & Hob. Two Double Bedrooms. Shower Room with Walk-in Shower and Vanity Unit. Separate WC. Large paved, gravelled and lawned Garden to the rear with two useful Sheds and Planting Beds. Ample gravel and tarmac Driveway for up to four cars to the front. Single Garage.