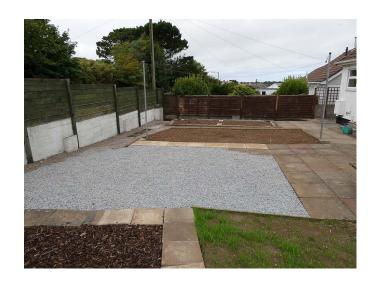

## Harefield Crescent, Camborne TR14 8TL £1,100 pcm

**Full Description** 

LET - A beautifully presented and recently refurbished Detached Bungalow in a quiet cul-de-sac position. Gas Fired Central Heating. uPVC Double Glazing. Long Let available now. STRICTLY NO SMOKERS, SHARERS, STUDENTS OR PETS. Maximum of one child. Affordability applies. Entrance Hall. Good sized Lounge. Refitted Kitchen/Diner with integrated Oven & Hob. Two Double Bedrooms. Shower Room with Walk-in Shower and Vanity Unit. Separate WC. Large paved, gravelled and lawned Garden to the rear with two useful Sheds and Planting Beds. Ample gravel and tarmac Driveway for up to four cars to the front. Single Garage.