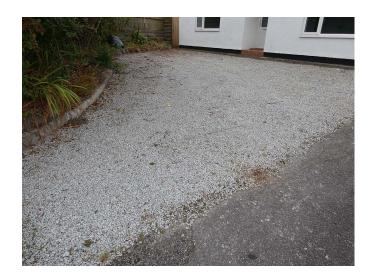

## Harefield Crescent, Camborne TR14 8TL £1,100 pcm

**Full Description** 

LET - A beautifully presented and recently refurbished Detached Bungalow in a quiet cul-de-sac position. Gas Fired Central Heating. uPVC Double Glazing. Long Let available now. STRICTLY NO SMOKERS, SHARERS, STUDENTS OR PETS. Maximum of one child. Affordability applies. Entrance Hall. Good sized Lounge. Refitted Kitchen/Diner with integrated Oven & Hob. Two Double Bedrooms. Shower Room with Walk-in Shower and Vanity Unit. Separate WC. Large paved, gravelled and lawned Garden to the rear with two useful Sheds and Planting Beds. Ample gravel and tarmac Driveway for up to four cars to the front. Single Garage.