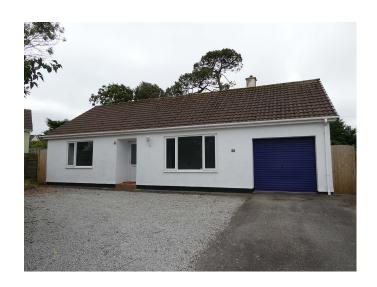

## Harefield Crescent, Camborne TR14 8TL £1,100 pcm

**Full Description** 

LET - A beautifully presented and recently refurbished Detached Bungalow in a quiet cul-de-sac position. Gas Fired Central Heating. uPVC Double Glazing. Long Let available now. STRICTLY NO SMOKERS, SHARERS, STUDENTS OR PETS. Maximum of one child. Affordability applies. Entrance Hall. Good sized Lounge. Refitted Kitchen/Diner with integrated Oven & Hob. Two Double Bedrooms. Shower Room with Walk-in Shower and Vanity Unit. Separate WC. Large paved, gravelled and lawned Garden to the rear with two useful Sheds and Planting Beds. Ample gravel and tarmac Driveway for up to four cars to the front. Single Garage.