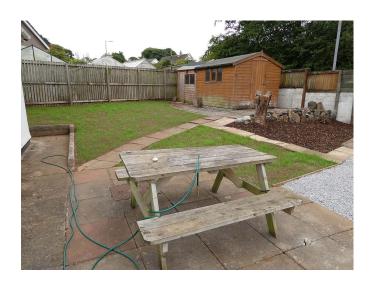

## Harefield Crescent, Camborne TR14 8TL £1,100 pcm

**Full Description** 

LET - A beautifully presented and recently refurbished Detached Bungalow in a quiet cul-de-sac position. Gas Fired Central Heating. uPVC Double Glazing. Long Let available now. STRICTLY NO SMOKERS, SHARERS, STUDENTS OR PETS. Maximum of one child. Affordability applies. Entrance Hall. Good sized Lounge. Refitted Kitchen/Diner with integrated Oven & Hob. Two Double Bedrooms. Shower Room with Walk-in Shower and Vanity Unit. Separate WC. Large paved, gravelled and lawned Garden to the rear with two useful Sheds and Planting Beds. Ample gravel and tarmac Driveway for up to four cars to the front. Single Garage.