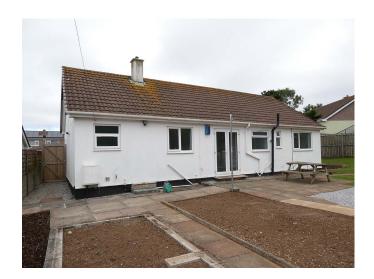

## Harefield Crescent, Camborne TR14 8TL £1,100 pcm

**Full Description** 

LET - A beautifully presented and recently refurbished Detached Bungalow in a quiet cul-de-sac position. Gas Fired Central Heating. uPVC Double Glazing. Long Let available now. STRICTLY NO SMOKERS, SHARERS, STUDENTS OR PETS. Maximum of one child. Affordability applies. Entrance Hall. Good sized Lounge. Refitted Kitchen/Diner with integrated Oven & Hob. Two Double Bedrooms. Shower Room with Walk-in Shower and Vanity Unit. Separate WC. Large paved, gravelled and lawned Garden to the rear with two useful Sheds and Planting Beds. Ample gravel and tarmac Driveway for up to four cars to the front. Single Garage.