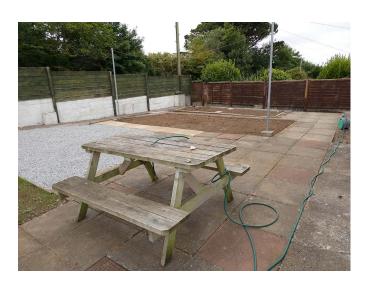

## Harefield Crescent, Camborne TR14 8TL £1,100 pcm

**Full Description** 

LET - A beautifully presented and recently refurbished Detached Bungalow in a quiet cul-de-sac position. Gas Fired Central Heating. uPVC Double Glazing. Long Let available now. STRICTLY NO SMOKERS, SHARERS, STUDENTS OR PETS. Maximum of one child. Affordability applies. Entrance Hall. Good sized Lounge. Refitted Kitchen/Diner with integrated Oven & Hob. Two Double Bedrooms. Shower Room with Walk-in Shower and Vanity Unit. Separate WC. Large paved, gravelled and lawned Garden to the rear with two useful Sheds and Planting Beds. Ample gravel and tarmac Driveway for up to four cars to the front. Single Garage.