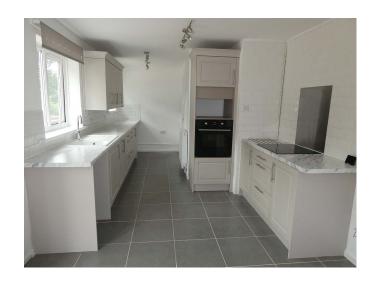

## Harefield Crescent, Camborne TR14 8TL £1,100 pcm

**Full Description** 

LET - A beautifully presented and recently refurbished Detached Bungalow in a quiet cul-de-sac position. Gas Fired Central Heating. uPVC Double Glazing. Long Let available now. STRICTLY NO SMOKERS, SHARERS, STUDENTS OR PETS. Maximum of one child. Affordability applies. Entrance Hall. Good sized Lounge. Refitted Kitchen/Diner with integrated Oven & Hob. Two Double Bedrooms. Shower Room with Walk-in Shower and Vanity Unit. Separate WC. Large paved, gravelled and lawned Garden to the rear with two useful Sheds and Planting Beds. Ample gravel and tarmac Driveway for up to four cars to the front. Single Garage.