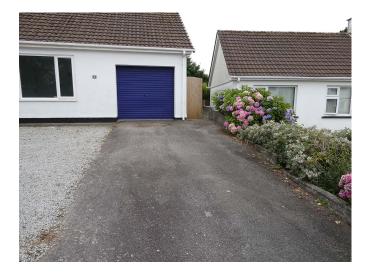

## Harefield Crescent, Camborne TR14 8TL £1,100 pcm

**Full Description** 

LET - A beautifully presented and recently refurbished Detached Bungalow in a quiet cul-de-sac position. Gas Fired Central Heating. uPVC Double Glazing. Long Let available now. STRICTLY NO SMOKERS, SHARERS, STUDENTS OR PETS. Maximum of one child. Affordability applies. Entrance Hall. Good sized Lounge. Refitted Kitchen/Diner with integrated Oven & Hob. Two Double Bedrooms. Shower Room with Walk-in Shower and Vanity Unit. Separate WC. Large paved, gravelled and lawned Garden to the rear with two useful Sheds and Planting Beds. Ample gravel and tarmac Driveway for up to four cars to the front. Single Garage.