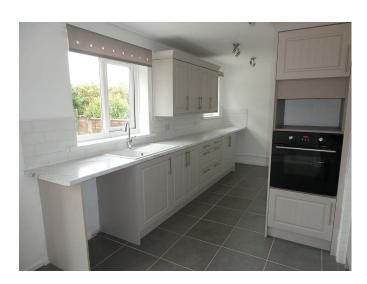

## Harefield Crescent, Camborne TR14 8TL £1,100 pcm

**Full Description** 

LET - A beautifully presented and recently refurbished Detached Bungalow in a quiet cul-de-sac position. Gas Fired Central Heating. uPVC Double Glazing. Long Let available now. STRICTLY NO SMOKERS, SHARERS, STUDENTS OR PETS. Maximum of one child. Affordability applies. Entrance Hall. Good sized Lounge. Refitted Kitchen/Diner with integrated Oven & Hob. Two Double Bedrooms. Shower Room with Walk-in Shower and Vanity Unit. Separate WC. Large paved, gravelled and lawned Garden to the rear with two useful Sheds and Planting Beds. Ample gravel and tarmac Driveway for up to four cars to the front. Single Garage.