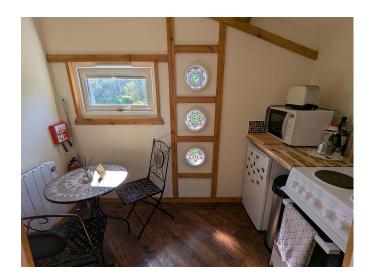

## Goonhavern, Truro. TR4 9QG £800 pcm

**Full Description** 

An extremely well appointed detached chalet style home with its own enclosed garden and off road parking space. Double Glazing. Electric heating. Ideal for a single person or a couple. Long Let available now. STRICTLY NO SHARERS, STUDENTS, SMOKERS OR PETS. Affordability applies. EMAIL AGENT FOR AN APPLICATION FORM. All bills including Council tax, Electric, Heating, Wi-Fi, Water and Sewage are £300 pcm extra. Fully furnished. Open plan Lounge/Bedroom. Fitted Kitchen area and further dining area. Shower Room/WC. Off Road Parking Space. Extensive private garden with built-in barbecue with gardener included.