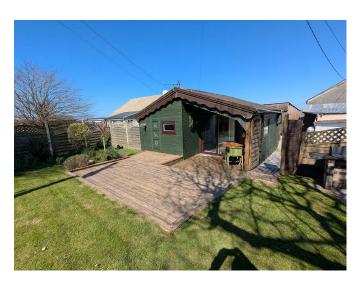

## Goonhavern, Truro. TR4 9QG £800 pcm

**Full Description** 

An extremely well appointed detached chalet style home with its own enclosed garden and off road parking space. Double Glazing. Electric heating. Ideal for a single person or a couple. Long Let available now. STRICTLY NO SHARERS, STUDENTS, SMOKERS OR PETS. Affordability applies. EMAIL AGENT FOR AN APPLICATION FORM. All bills including Council tax, Electric, Heating, Wi-Fi, Water and Sewage are £300 pcm extra. Fully furnished. Open plan Lounge/Bedroom. Fitted Kitchen area and further dining area. Shower Room/WC. Off Road Parking Space. Extensive private garden with built-in barbecue with gardener included.