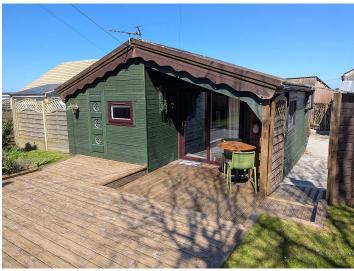

## Goonhavern, Truro. TR4 9QG £800 pcm

**Full Description** 

An extremely well appointed detached chalet style home with its own enclosed garden and off road parking space. Double Glazing. Electric heating. Ideal for a single person or a couple. Long Let available now. STRICTLY NO SHARERS, STUDENTS, SMOKERS OR PETS. Affordability applies. EMAIL AGENT FOR AN APPLICATION FORM. All bills including Council tax, Electric, Heating, Wi-Fi, Water and Sewage are £300 pcm extra. Fully furnished. Open plan Lounge/Bedroom. Fitted Kitchen area and further dining area. Shower Room/WC. Off Road Parking Space. Extensive private garden with built-in barbecue with gardener included.