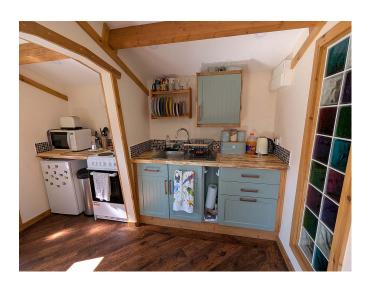

## Goonhavern, Truro. TR4 9QG £800 pcm

**Full Description** 

An extremely well appointed detached chalet style home with its own enclosed garden and off road parking space. Double Glazing. Electric heating. Ideal for a single person or a couple. Long Let available now. STRICTLY NO SHARERS, STUDENTS, SMOKERS OR PETS. Affordability applies. EMAIL AGENT FOR AN APPLICATION FORM. All bills including Council tax, Electric, Heating, Wi-Fi, Water and Sewage are £300 pcm extra. Fully furnished. Open plan Lounge/Bedroom. Fitted Kitchen area and further dining area. Shower Room/WC. Off Road Parking Space. Extensive private garden with built-in barbecue with gardener included.