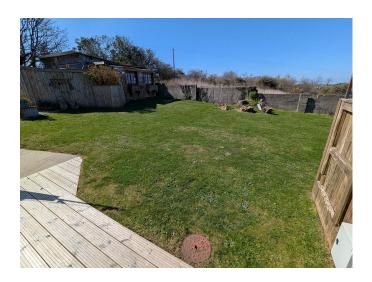

## Goonhavern, Truro. TR4 9QG £1,200 pcm

**Full Description** 

LET - A superbly presented semi-detached bungalow in this lovely semi-rural location with extensive views over the surrounding countryside. Double Glazing. Electric Heating. STRICTLY NO SHARERS, STUDENTS, SMOKERS OR PETS. Affordability applies. EMAIL AGENT FOR AN APPLICATION FORM. Fully Furnished. Long Let available now. Bills including Council Tax, Wi-Fi, Water and Sewage are £175 pcm extra. Electric not included and billed separately. Entrance Porch. Open plan living space with Lounge, Dining and Kitchen areas. Appliances including oven, hob, fridge/freezer and washing machine. 2 good size Bedrooms. Shower Room/WC. Massive lawned garden with two separate decked areas all with semi-rural views. Gardener included in the rent. Off-road Parking for one car.