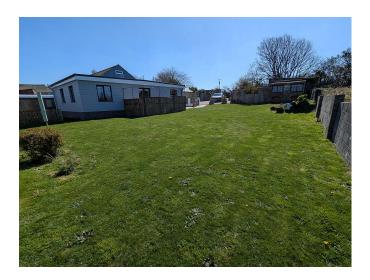

## Goonhavern, Truro. TR4 9QG £1,200 pcm

**Full Description** 

LET - A superbly presented semi-detached bungalow in this lovely semi-rural location with extensive views over the surrounding countryside. Double Glazing. Electric Heating. STRICTLY NO SHARERS, STUDENTS, SMOKERS OR PETS. Affordability applies. EMAIL AGENT FOR AN APPLICATION FORM. Fully Furnished. Long Let available now. Bills including Council Tax, Wi-Fi, Water and Sewage are £175 pcm extra. Electric not included and billed separately. Entrance Porch. Open plan living space with Lounge, Dining and Kitchen areas. Appliances including oven, hob, fridge/freezer and washing machine. 2 good size Bedrooms. Shower Room/WC. Massive lawned garden with two separate decked areas all with semi-rural views. Gardener included in the rent. Off-road Parking for one car.