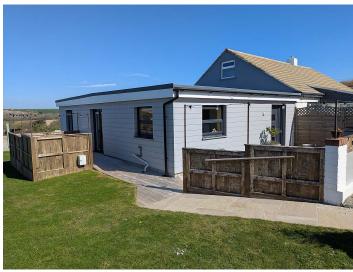

## Goonhavern, Truro. TR4 9QG £1,200 pcm

**Full Description** 

LET - A superbly presented semi-detached bungalow in this lovely semi-rural location with extensive views over the surrounding countryside. Double Glazing. Electric Heating. STRICTLY NO SHARERS, STUDENTS, SMOKERS OR PETS. Affordability applies. EMAIL AGENT FOR AN APPLICATION FORM. Fully Furnished. Long Let available now. Bills including Council Tax, Wi-Fi, Water and Sewage are £175 pcm extra. Electric not included and billed separately. Entrance Porch. Open plan living space with Lounge, Dining and Kitchen areas. Appliances including oven, hob, fridge/freezer and washing machine. 2 good size Bedrooms. Shower Room/WC. Massive lawned garden with two separate decked areas all with semi-rural views. Gardener included in the rent. Off-road Parking for one car.