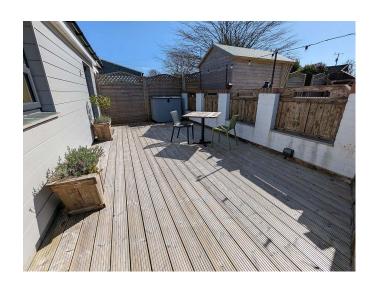

## Goonhavern, Truro. TR4 9QG £1,200 pcm

**Full Description** 

LET - A superbly presented semi-detached bungalow in this lovely semi-rural location with extensive views over the surrounding countryside. Double Glazing. Electric Heating. STRICTLY NO SHARERS, STUDENTS, SMOKERS OR PETS. Affordability applies. EMAIL AGENT FOR AN APPLICATION FORM. Fully Furnished. Long Let available now. Bills including Council Tax, Wi-Fi, Water and Sewage are £175 pcm extra. Electric not included and billed separately. Entrance Porch. Open plan living space with Lounge, Dining and Kitchen areas. Appliances including oven, hob, fridge/freezer and washing machine. 2 good size Bedrooms. Shower Room/WC. Massive lawned garden with two separate decked areas all with semi-rural views. Gardener included in the rent. Off-road Parking for one car.