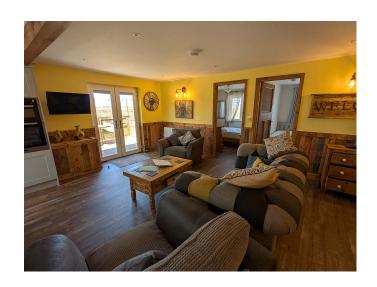

## Goonhavern, Truro. TR4 9QG £1,200 pcm

**Full Description** 

LET - A superbly presented semi-detached bungalow in this lovely semi-rural location with extensive views over the surrounding countryside. Double Glazing. Electric Heating. STRICTLY NO SHARERS, STUDENTS, SMOKERS OR PETS. Affordability applies. EMAIL AGENT FOR AN APPLICATION FORM. Fully Furnished. Long Let available now. Bills including Council Tax, Wi-Fi, Water and Sewage are £175 pcm extra. Electric not included and billed separately. Entrance Porch. Open plan living space with Lounge, Dining and Kitchen areas. Appliances including oven, hob, fridge/freezer and washing machine. 2 good size Bedrooms. Shower Room/WC. Massive lawned garden with two separate decked areas all with semi-rural views. Gardener included in the rent. Off-road Parking for one car.