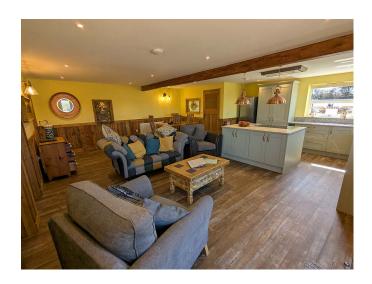

## Goonhavern, Truro. TR4 9QG £1,200 pcm

**Full Description** 

LET - A superbly presented semi-detached bungalow in this lovely semi-rural location with extensive views over the surrounding countryside. Double Glazing. Electric Heating. STRICTLY NO SHARERS, STUDENTS, SMOKERS OR PETS. Affordability applies. EMAIL AGENT FOR AN APPLICATION FORM. Fully Furnished. Long Let available now. Bills including Council Tax, Wi-Fi, Water and Sewage are £175 pcm extra. Electric not included and billed separately. Entrance Porch. Open plan living space with Lounge, Dining and Kitchen areas. Appliances including oven, hob, fridge/freezer and washing machine. 2 good size Bedrooms. Shower Room/WC. Massive lawned garden with two separate decked areas all with semi-rural views. Gardener included in the rent. Off-road Parking for one car.