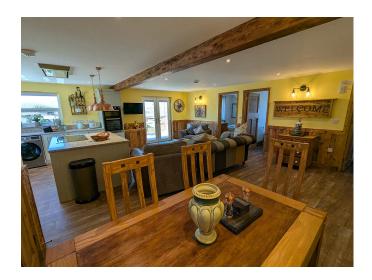

## Goonhavern, Truro. TR4 9QG £1,200 pcm

**Full Description** 

LET - A superbly presented semi-detached bungalow in this lovely semi-rural location with extensive views over the surrounding countryside. Double Glazing. Electric Heating. STRICTLY NO SHARERS, STUDENTS, SMOKERS OR PETS. Affordability applies. EMAIL AGENT FOR AN APPLICATION FORM. Fully Furnished. Long Let available now. Bills including Council Tax, Wi-Fi, Water and Sewage are £175 pcm extra. Electric not included and billed separately. Entrance Porch. Open plan living space with Lounge, Dining and Kitchen areas. Appliances including oven, hob, fridge/freezer and washing machine. 2 good size Bedrooms. Shower Room/WC. Massive lawned garden with two separate decked areas all with semi-rural views. Gardener included in the rent. Off-road Parking for one car.