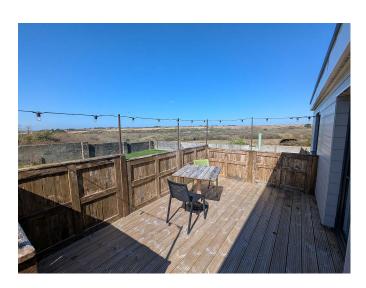

## Goonhavern, Truro. TR4 9QG £1,200 pcm

**Full Description** 

LET - A superbly presented semi-detached bungalow in this lovely semi-rural location with extensive views over the surrounding countryside. Double Glazing. Electric Heating. STRICTLY NO SHARERS, STUDENTS, SMOKERS OR PETS. Affordability applies. EMAIL AGENT FOR AN APPLICATION FORM. Fully Furnished. Long Let available now. Bills including Council Tax, Wi-Fi, Water and Sewage are £175 pcm extra. Electric not included and billed separately. Entrance Porch. Open plan living space with Lounge, Dining and Kitchen areas. Appliances including oven, hob, fridge/freezer and washing machine. 2 good size Bedrooms. Shower Room/WC. Massive lawned garden with two separate decked areas all with semi-rural views. Gardener included in the rent. Off-road Parking for one car.