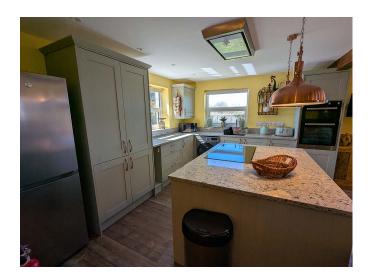

## Goonhavern, Truro. TR4 9QG £1,200 pcm

**Full Description** 

LET - A superbly presented semi-detached bungalow in this lovely semi-rural location with extensive views over the surrounding countryside. Double Glazing. Electric Heating. STRICTLY NO SHARERS, STUDENTS, SMOKERS OR PETS. Affordability applies. EMAIL AGENT FOR AN APPLICATION FORM. Fully Furnished. Long Let available now. Bills including Council Tax, Wi-Fi, Water and Sewage are £175 pcm extra. Electric not included and billed separately. Entrance Porch. Open plan living space with Lounge, Dining and Kitchen areas. Appliances including oven, hob, fridge/freezer and washing machine. 2 good size Bedrooms. Shower Room/WC. Massive lawned garden with two separate decked areas all with semi-rural views. Gardener included in the rent. Off-road Parking for one car.