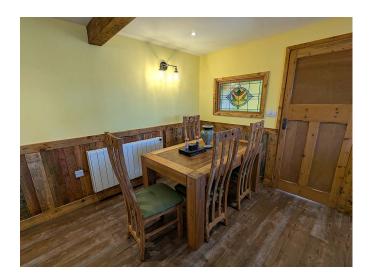

## Goonhavern, Truro. TR4 9QG £1,200 pcm

**Full Description** 

LET - A superbly presented semi-detached bungalow in this lovely semi-rural location with extensive views over the surrounding countryside. Double Glazing. Electric Heating. STRICTLY NO SHARERS, STUDENTS, SMOKERS OR PETS. Affordability applies. EMAIL AGENT FOR AN APPLICATION FORM. Fully Furnished. Long Let available now. Bills including Council Tax, Wi-Fi, Water and Sewage are £175 pcm extra. Electric not included and billed separately. Entrance Porch. Open plan living space with Lounge, Dining and Kitchen areas. Appliances including oven, hob, fridge/freezer and washing machine. 2 good size Bedrooms. Shower Room/WC. Massive lawned garden with two separate decked areas all with semi-rural views. Gardener included in the rent. Off-road Parking for one car.