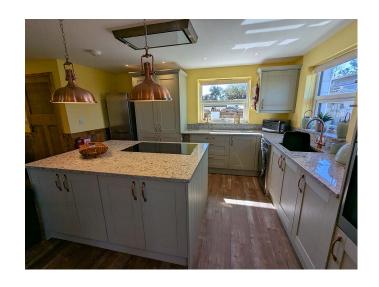

## Goonhavern, Truro. TR4 9QG £1,200 pcm

**Full Description** 

LET - A superbly presented semi-detached bungalow in this lovely semi-rural location with extensive views over the surrounding countryside. Double Glazing. Electric Heating. STRICTLY NO SHARERS, STUDENTS, SMOKERS OR PETS. Affordability applies. EMAIL AGENT FOR AN APPLICATION FORM. Fully Furnished. Long Let available now. Bills including Council Tax, Wi-Fi, Water and Sewage are £175 pcm extra. Electric not included and billed separately. Entrance Porch. Open plan living space with Lounge, Dining and Kitchen areas. Appliances including oven, hob, fridge/freezer and washing machine. 2 good size Bedrooms. Shower Room/WC. Massive lawned garden with two separate decked areas all with semi-rural views. Gardener included in the rent. Off-road Parking for one car.