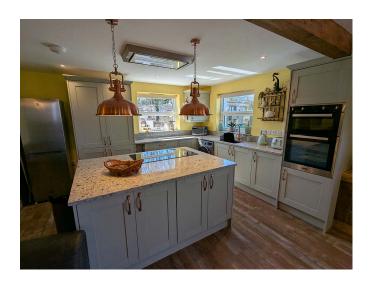

## Goonhavern, Truro. TR4 9QG £1,200 pcm

**Full Description** 

LET - A superbly presented semi-detached bungalow in this lovely semi-rural location with extensive views over the surrounding countryside. Double Glazing. Electric Heating. STRICTLY NO SHARERS, STUDENTS, SMOKERS OR PETS. Affordability applies. EMAIL AGENT FOR AN APPLICATION FORM. Fully Furnished. Long Let available now. Bills including Council Tax, Wi-Fi, Water and Sewage are £175 pcm extra. Electric not included and billed separately. Entrance Porch. Open plan living space with Lounge, Dining and Kitchen areas. Appliances including oven, hob, fridge/freezer and washing machine. 2 good size Bedrooms. Shower Room/WC. Massive lawned garden with two separate decked areas all with semi-rural views. Gardener included in the rent. Off-road Parking for one car.