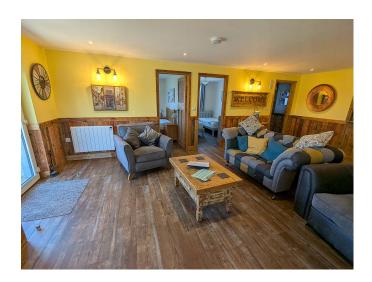

## Goonhavern, Truro. TR4 9QG £1,200 pcm

**Full Description** 

LET - A superbly presented semi-detached bungalow in this lovely semi-rural location with extensive views over the surrounding countryside. Double Glazing. Electric Heating. STRICTLY NO SHARERS, STUDENTS, SMOKERS OR PETS. Affordability applies. EMAIL AGENT FOR AN APPLICATION FORM. Fully Furnished. Long Let available now. Bills including Council Tax, Wi-Fi, Water and Sewage are £175 pcm extra. Electric not included and billed separately. Entrance Porch. Open plan living space with Lounge, Dining and Kitchen areas. Appliances including oven, hob, fridge/freezer and washing machine. 2 good size Bedrooms. Shower Room/WC. Massive lawned garden with two separate decked areas all with semi-rural views. Gardener included in the rent. Off-road Parking for one car.