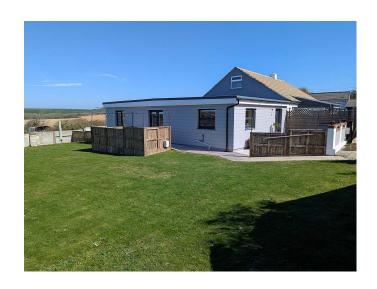

## Goonhavern, Truro. TR4 9QG £1,200 pcm

**Full Description** 

LET - A superbly presented semi-detached bungalow in this lovely semi-rural location with extensive views over the surrounding countryside. Double Glazing. Electric Heating. STRICTLY NO SHARERS, STUDENTS, SMOKERS OR PETS. Affordability applies. EMAIL AGENT FOR AN APPLICATION FORM. Fully Furnished. Long Let available now. Bills including Council Tax, Wi-Fi, Water and Sewage are £175 pcm extra. Electric not included and billed separately. Entrance Porch. Open plan living space with Lounge, Dining and Kitchen areas. Appliances including oven, hob, fridge/freezer and washing machine. 2 good size Bedrooms. Shower Room/WC. Massive lawned garden with two separate decked areas all with semi-rural views. Gardener included in the rent. Off-road Parking for one car.