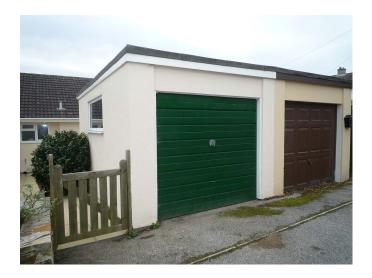

## **Full Description**

LET - An immaculate modern semi-detached bungalow in a quiet cul-de-sac in this popular village. Local shops, school, pub, buses, etc. Perranporth sand and sea nearby. Truro city 8 miles. uPVC Double Glazed. Electric Central Heating. STRICTLY NO SHARERS, STUDENTS, SMOKERS OR PETS. Suitable for a maximum of 2 children. Available mid March 2025 for a Long Let. Affordability applies. EMAIL AGENT FOR APPLICATION FORM. Hallway. Re-Fitted Kitchen. Large Dining Area. Lounge with sliding doors to patio. 3 Bedrooms. Re-Fitted Shower/WC. Garage. Enclosed lawned front garden. Paved and landscaped rear courtyard garden.