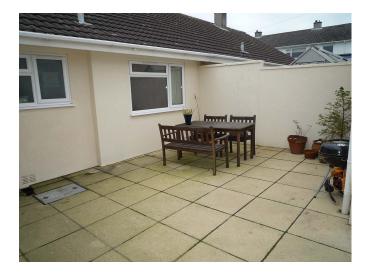

## **Full Description**

LET - An immaculate modern semi-detached bungalow in a quiet cul-de-sac in this popular village. Local shops, school, pub, buses, etc. Perranporth sand and sea nearby. Truro city 8 miles. uPVC Double Glazed. Electric Central Heating. STRICTLY NO SHARERS, STUDENTS, SMOKERS OR PETS. Suitable for a maximum of 2 children. Available mid March 2025 for a Long Let. Affordability applies. EMAIL AGENT FOR APPLICATION FORM. Hallway. Re-Fitted Kitchen. Large Dining Area. Lounge with sliding doors to patio. 3 Bedrooms. Re-Fitted Shower/WC. Garage. Enclosed lawned front garden. Paved and landscaped rear courtyard garden.