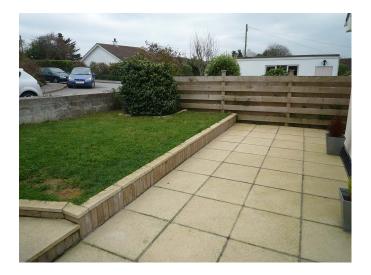

## **Full Description**

LET - An immaculate modern semi-detached bungalow in a quiet cul-de-sac in this popular village. Local shops, school, pub, buses, etc. Perranporth sand and sea nearby. Truro city 8 miles. uPVC Double Glazed. Electric Central Heating. STRICTLY NO SHARERS, STUDENTS, SMOKERS OR PETS. Suitable for a maximum of 2 children. Available mid March 2025 for a Long Let. Affordability applies. EMAIL AGENT FOR APPLICATION FORM. Hallway. Re-Fitted Kitchen. Large Dining Area. Lounge with sliding doors to patio. 3 Bedrooms. Re-Fitted Shower/WC. Garage. Enclosed lawned front garden. Paved and landscaped rear courtyard garden.