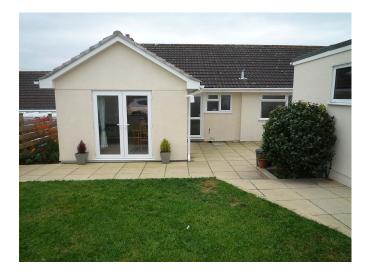

## **Full Description**

LET - An immaculate modern semi-detached bungalow in a quiet cul-de-sac in this popular village. Local shops, school, pub, buses, etc. Perranporth sand and sea nearby. Truro city 8 miles. uPVC Double Glazed. Electric Central Heating. STRICTLY NO SHARERS, STUDENTS, SMOKERS OR PETS. Suitable for a maximum of 2 children. Available mid March 2025 for a Long Let. Affordability applies. EMAIL AGENT FOR APPLICATION FORM. Hallway. Re-Fitted Kitchen. Large Dining Area. Lounge with sliding doors to patio. 3 Bedrooms. Re-Fitted Shower/WC. Garage. Enclosed lawned front garden. Paved and landscaped rear courtyard garden.