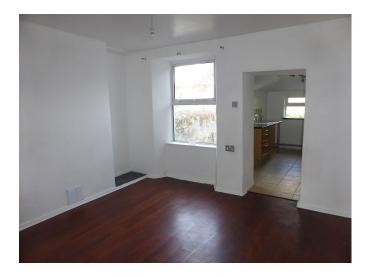

## **Full Description**

LET AGREED - A surprisingly spacious mid terrace house just off the main town centre. Gas fired central heating. Double glazing. Long Let available now. No smokers, sharers or pets. Maximum of two children. Entrance Vestibule. Lounge. Separate Dining Room. Fitted Kitchen with range gas oven. Utility Area. 2 Bedrooms plus further Loft Bedroom. Bathroom/WC/Shower. Off Road Parking for one vehicle. Enclosed gardens to rear.