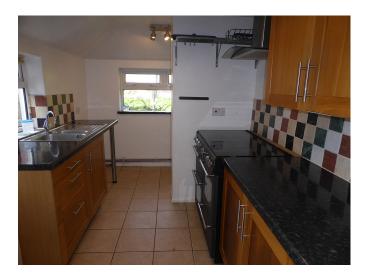

## **Full Description**

LET AGREED - A surprisingly spacious mid terrace house just off the main town centre. Gas fired central heating. Double glazing. Long Let available now. No smokers, sharers or pets. Maximum of two children. Entrance Vestibule. Lounge. Separate Dining Room. Fitted Kitchen with range gas oven. Utility Area. 2 Bedrooms plus further Loft Bedroom. Bathroom/WC/Shower. Off Road Parking for one vehicle. Enclosed gardens to rear.