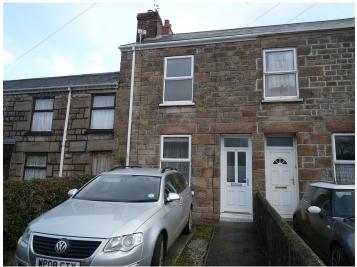

## Foundry Row, Redruth. TR15 1AN

£750 pcm

## **Full Description**

LET AGREED - A surprisingly spacious mid terrace house just off the main town centre. Gas fired central heating. Double glazing. Long Let available now. No smokers, sharers or pets. Maximum of two children. Entrance Vestibule. Lounge. Separate Dining Room. Fitted Kitchen with range gas oven. Utility Area. 2 Bedrooms plus further Loft Bedroom. Bathroom/WC/Shower. Off Road Parking for one vehicle. Enclosed gardens to rear.