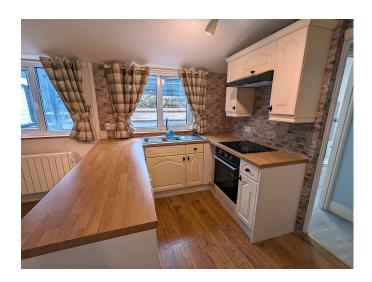

## Fore Street, Redruth. TR15 2AF £725 pcm

**Full Description** 

LET - A superbly presented maisonette or split level apartment in the very heart of the town. uPVC Double Glazing. Electric heating. Long Let available now. STRICTLY NO SHARERS, STUDENTS, SMOKERS, CHILDREN OR PETS. Affordability applies. EMAIL AGENT FOR APPLICATION FORM. Entrance Hallway. Lounge/Dining Room. Good sized Fitted Kitchen. Two Double Bedrooms. Shower Room/WC. Extremely large paved Courtyard. Off-road allocated Parking Space for one vehicle.