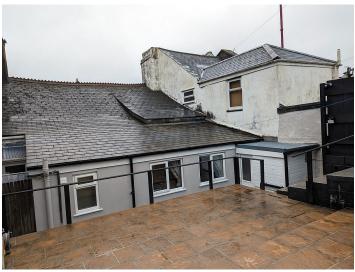

## Fore Street, Redruth. TR15 2AF £725 pcm

**Full Description** 

LET - A superbly presented maisonette or split level apartment in the very heart of the town. uPVC Double Glazing. Electric heating. Long Let available now. STRICTLY NO SHARERS, STUDENTS, SMOKERS, CHILDREN OR PETS. Affordability applies. EMAIL AGENT FOR APPLICATION FORM. Entrance Hallway. Lounge/Dining Room. Good sized Fitted Kitchen. Two Double Bedrooms. Shower Room/WC. Extremely large paved Courtyard. Off-road allocated Parking Space for one vehicle.