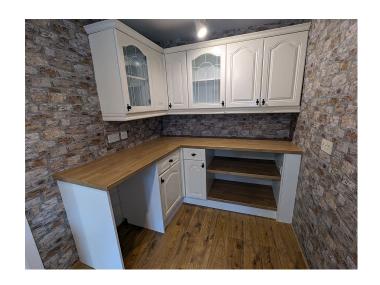

## Fore Street, Redruth. TR15 2AF £725 pcm

**Full Description** 

LET - A superbly presented maisonette or split level apartment in the very heart of the town. uPVC Double Glazing. Electric heating. Long Let available now. STRICTLY NO SHARERS, STUDENTS, SMOKERS, CHILDREN OR PETS. Affordability applies. EMAIL AGENT FOR APPLICATION FORM. Entrance Hallway. Lounge/Dining Room. Good sized Fitted Kitchen. Two Double Bedrooms. Shower Room/WC. Extremely large paved Courtyard. Off-road allocated Parking Space for one vehicle.