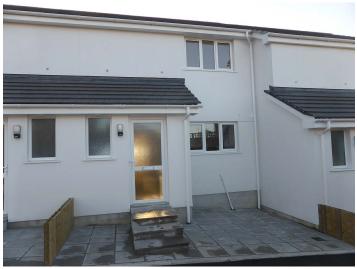

## £950 pcm

**Full Description** 

LET - A modern mid Terrace of three houses in a quiet tucked away location. High specification electric heating, built-in appliances in the kitchen, double glazing. Long Let available mid June. STRICTLY NO SHARERS, STUDENTS SMOKERS OR PETS. Maximum of TWO children. Affordability applies. EMAIL AGENT FOR AN APPLICATION FORM. Entrance Vestibule. Cloakroom/WC. High specification Kitchen/Diner with built-in oven, hob, extractor & dishwasher. Lounge with feature electric fire. 3 Bedrooms. Bathroom/Shower/WC. Low Maintenance Paved gardens. Off-road parking for 2 cars.