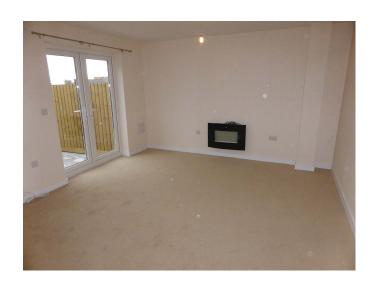

## £950 pcm

**Full Description** 

LET - A modern mid Terrace of three houses in a quiet tucked away location. High specification electric heating, built-in appliances in the kitchen, double glazing. Long Let available mid June. STRICTLY NO SHARERS, STUDENTS SMOKERS OR PETS. Maximum of TWO children. Affordability applies. EMAIL AGENT FOR AN APPLICATION FORM. Entrance Vestibule. Cloakroom/WC. High specification Kitchen/Diner with built-in oven, hob, extractor & dishwasher. Lounge with feature electric fire. 3 Bedrooms. Bathroom/Shower/WC. Low Maintenance Paved gardens. Off-road parking for 2 cars.