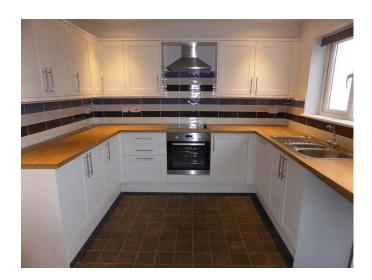

## £950 pcm

**Full Description** 

LET - A modern mid Terrace of three houses in a quiet tucked away location. High specification electric heating, built-in appliances in the kitchen, double glazing. Long Let available mid June. STRICTLY NO SHARERS, STUDENTS SMOKERS OR PETS. Maximum of TWO children. Affordability applies. EMAIL AGENT FOR AN APPLICATION FORM. Entrance Vestibule. Cloakroom/WC. High specification Kitchen/Diner with built-in oven, hob, extractor & dishwasher. Lounge with feature electric fire. 3 Bedrooms. Bathroom/Shower/WC. Low Maintenance Paved gardens. Off-road parking for 2 cars.