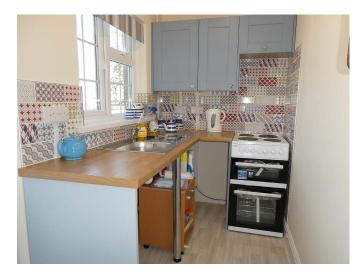

## **Full Description**

LET - A compact quirky town cottage within walking distance of the town centre. Lovely views over Carrick Roads & Flushing from the rear of the property and the rear courtyard. Long Let available. Strictly no students, smokers, children, sharers or pets. Affordability applies. Entrance Porch. Lounge. Separate Dining Room. Refitted Kitchen. 2 Bedrooms. Refitted Bathroom/WC. Restricted parking.