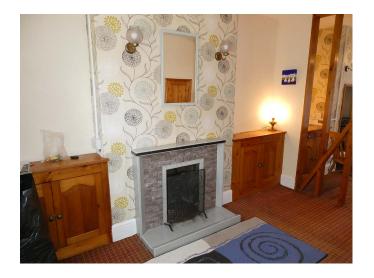

## **Full Description**

LET - A compact quirky town cottage within walking distance of the town centre. Lovely views over Carrick Roads & Flushing from the rear of the property and the rear courtyard. Long Let available. Strictly no students, smokers, children, sharers or pets. Affordability applies. Entrance Porch. Lounge. Separate Dining Room. Refitted Kitchen. 2 Bedrooms. Refitted Bathroom/WC. Restricted parking.