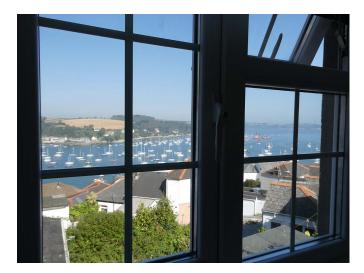

## **Full Description**

LET - A compact quirky town cottage within walking distance of the town centre. Lovely views over Carrick Roads & Flushing from the rear of the property and the rear courtyard. Long Let available. Strictly no students, smokers, children, sharers or pets. Affordability applies. Entrance Porch. Lounge. Separate Dining Room. Refitted Kitchen. 2 Bedrooms. Refitted Bathroom/WC. Restricted parking.