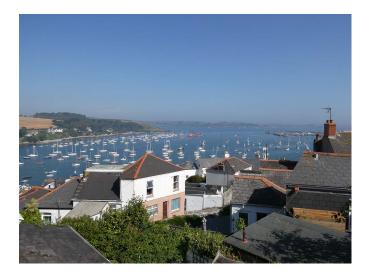

## **Full Description**

LET - A compact quirky town cottage within walking distance of the town centre. Lovely views over Carrick Roads & Flushing from the rear of the property and the rear courtyard. Long Let available. Strictly no students, smokers, children, sharers or pets. Affordability applies. Entrance Porch. Lounge. Separate Dining Room. Refitted Kitchen. 2 Bedrooms. Refitted Bathroom/WC. Restricted parking.