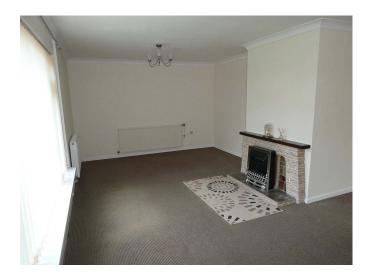

## **Full Description**

LET - A lovely detached bungalow set on a corner plot just a few minutes level walk from the Railway Station and the main town centre. Gas Fired Central Heating. uPVC Double Glazing. Long Let available now. Maximum of one child. Strictly no smokers, sharers, students or pets. Affordability applies. Spacious Entrance Hallway. L-shaped Lounge/Dining Room. Re-fitted Kitchen. Sun Room/Utility Room. Main Bedroom with ensuite cloakroom plus further Double Bedroom both with built-in wardrobes. Re-fitted Bathroom/WC with Shower Cubicle. Good size gardens. Detached Garage and driveway parking for two vehicles.