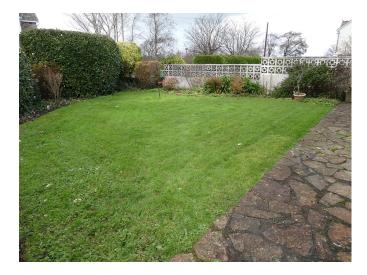

## **Full Description**

LET - A lovely detached bungalow set on a corner plot just a few minutes level walk from the Railway Station and the main town centre. Gas Fired Central Heating. uPVC Double Glazing. Long Let available now. Maximum of one child. Strictly no smokers, sharers, students or pets. Affordability applies. Spacious Entrance Hallway. L-shaped Lounge/Dining Room. Re-fitted Kitchen. Sun Room/Utility Room. Main Bedroom with ensuite cloakroom plus further Double Bedroom both with built-in wardrobes. Re-fitted Bathroom/WC with Shower Cubicle. Good size gardens. Detached Garage and driveway parking for two vehicles.