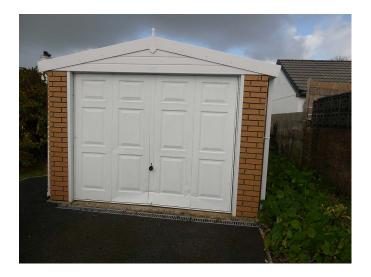

## **Full Description**

LET - A lovely detached bungalow set on a corner plot just a few minutes level walk from the Railway Station and the main town centre. Gas Fired Central Heating. uPVC Double Glazing. Long Let available now. Maximum of one child. Strictly no smokers, sharers, students or pets. Affordability applies. Spacious Entrance Hallway. L-shaped Lounge/Dining Room. Re-fitted Kitchen. Sun Room/Utility Room. Main Bedroom with ensuite cloakroom plus further Double Bedroom both with built-in wardrobes. Re-fitted Bathroom/WC with Shower Cubicle. Good size gardens. Detached Garage and driveway parking for two vehicles.