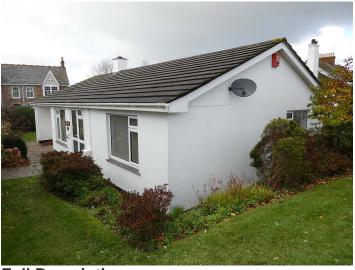

## **Full Description**

LET - A lovely detached bungalow set on a corner plot just a few minutes level walk from the Railway Station and the main town centre. Gas Fired Central Heating. uPVC Double Glazing. Long Let available now. Maximum of one child. Strictly no smokers, sharers, students or pets. Affordability applies. Spacious Entrance Hallway. L-shaped Lounge/Dining Room. Re-fitted Kitchen. Sun Room/Utility Room. Main Bedroom with ensuite cloakroom plus further Double Bedroom both with built-in wardrobes. Re-fitted Bathroom/WC with Shower Cubicle. Good size gardens. Detached Garage and driveway parking for two vehicles.