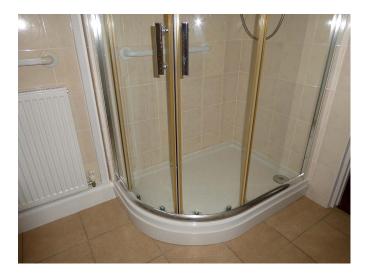

## **Full Description**

LET - A lovely detached bungalow set on a corner plot just a few minutes level walk from the Railway Station and the main town centre. Gas Fired Central Heating. uPVC Double Glazing. Long Let available now. Maximum of one child. Strictly no smokers, sharers, students or pets. Affordability applies. Spacious Entrance Hallway. L-shaped Lounge/Dining Room. Re-fitted Kitchen. Sun Room/Utility Room. Main Bedroom with ensuite cloakroom plus further Double Bedroom both with built-in wardrobes. Re-fitted Bathroom/WC with Shower Cubicle. Good size gardens. Detached Garage and driveway parking for two vehicles.