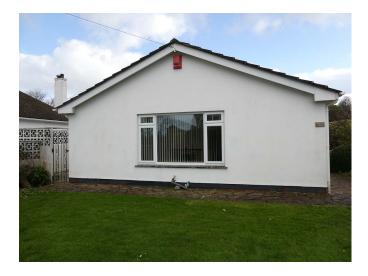

## **Full Description**

LET - A lovely detached bungalow set on a corner plot just a few minutes level walk from the Railway Station and the main town centre. Gas Fired Central Heating. uPVC Double Glazing. Long Let available now. Maximum of one child. Strictly no smokers, sharers, students or pets. Affordability applies. Spacious Entrance Hallway. L-shaped Lounge/Dining Room. Re-fitted Kitchen. Sun Room/Utility Room. Main Bedroom with ensuite cloakroom plus further Double Bedroom both with built-in wardrobes. Re-fitted Bathroom/WC with Shower Cubicle. Good size gardens. Detached Garage and driveway parking for two vehicles.