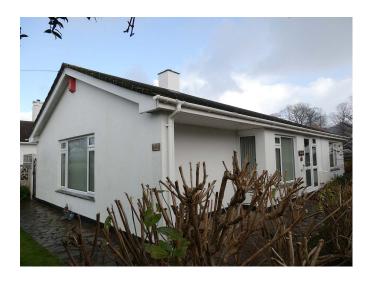

## **Full Description**

LET - A lovely detached bungalow set on a corner plot just a few minutes level walk from the Railway Station and the main town centre. Gas Fired Central Heating. uPVC Double Glazing. Long Let available now. Maximum of one child. Strictly no smokers, sharers, students or pets. Affordability applies. Spacious Entrance Hallway. L-shaped Lounge/Dining Room. Re-fitted Kitchen. Sun Room/Utility Room. Main Bedroom with ensuite cloakroom plus further Double Bedroom both with built-in wardrobes. Re-fitted Bathroom/WC with Shower Cubicle. Good size gardens. Detached Garage and driveway parking for two vehicles.