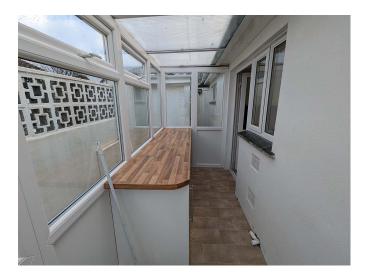

## **Full Description**

LET - A lovely detached bungalow set on a corner plot just a few minutes level walk from the Railway Station and the main town centre. Gas Fired Central Heating. uPVC Double Glazing. Long Let available now. Maximum of one child. Strictly no smokers, sharers, students or pets. Affordability applies. Spacious Entrance Hallway. L-shaped Lounge/Dining Room. Re-fitted Kitchen. Sun Room/Utility Room. Main Bedroom with ensuite cloakroom plus further Double Bedroom both with built-in wardrobes. Re-fitted Bathroom/WC with Shower Cubicle. Good size gardens. Detached Garage and driveway parking for two vehicles.