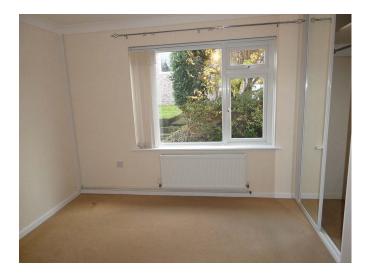

## **Full Description**

LET - A lovely detached bungalow set on a corner plot just a few minutes level walk from the Railway Station and the main town centre. Gas Fired Central Heating. uPVC Double Glazing. Long Let available now. Maximum of one child. Strictly no smokers, sharers, students or pets. Affordability applies. Spacious Entrance Hallway. L-shaped Lounge/Dining Room. Re-fitted Kitchen. Sun Room/Utility Room. Main Bedroom with ensuite cloakroom plus further Double Bedroom both with built-in wardrobes. Re-fitted Bathroom/WC with Shower Cubicle. Good size gardens. Detached Garage and driveway parking for two vehicles.