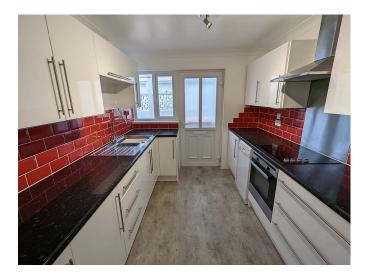

## **Full Description**

LET - A lovely detached bungalow set on a corner plot just a few minutes level walk from the Railway Station and the main town centre. Gas Fired Central Heating. uPVC Double Glazing. Long Let available now. Maximum of one child. Strictly no smokers, sharers, students or pets. Affordability applies. Spacious Entrance Hallway. L-shaped Lounge/Dining Room. Re-fitted Kitchen. Sun Room/Utility Room. Main Bedroom with ensuite cloakroom plus further Double Bedroom both with built-in wardrobes. Re-fitted Bathroom/WC with Shower Cubicle. Good size gardens. Detached Garage and driveway parking for two vehicles.