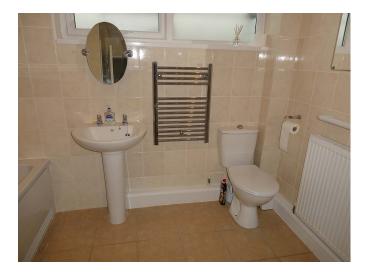

## **Full Description**

LET - A lovely detached bungalow set on a corner plot just a few minutes level walk from the Railway Station and the main town centre. Gas Fired Central Heating. uPVC Double Glazing. Long Let available now. Maximum of one child. Strictly no smokers, sharers, students or pets. Affordability applies. Spacious Entrance Hallway. L-shaped Lounge/Dining Room. Re-fitted Kitchen. Sun Room/Utility Room. Main Bedroom with ensuite cloakroom plus further Double Bedroom both with built-in wardrobes. Re-fitted Bathroom/WC with Shower Cubicle. Good size gardens. Detached Garage and driveway parking for two vehicles.