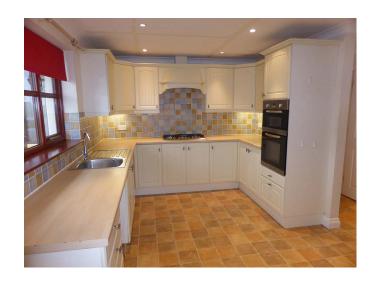

## **Full Description**

LET - A larger than average detached bungalow on this exclusive development on the outskirts of the town. Double glazing. Gas central heating. Long Let available now. STRICTLY NO STUDENTS, SMOKERS, SHARERS, OR PETS. Not suitable for children. Affordability applies. Email agent for application form. Spacious Entrance Hall. Living Room. Fitted Kitchen/Diner. Master Bedroom with Ensuite Shower Room/WC. 2 Further Bedrooms. Family Bathroom/WC. Attached garage and off-road driveway parking. Gardens.