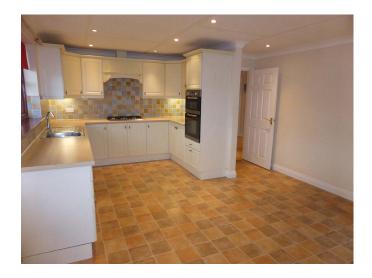

## **Full Description**

LET - A larger than average detached bungalow on this exclusive development on the outskirts of the town. Double glazing. Gas central heating. Long Let available now. STRICTLY NO STUDENTS, SMOKERS, SHARERS, OR PETS. Not suitable for children. Affordability applies. Email agent for application form. Spacious Entrance Hall. Living Room. Fitted Kitchen/Diner. Master Bedroom with Ensuite Shower Room/WC. 2 Further Bedrooms. Family Bathroom/WC. Attached garage and off-road driveway parking. Gardens.