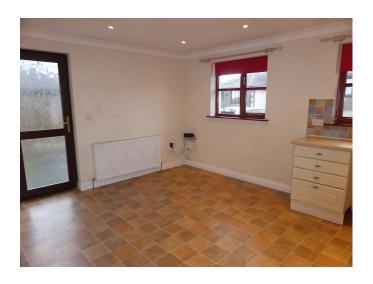

## **Full Description**

LET - A larger than average detached bungalow on this exclusive development on the outskirts of the town. Double glazing. Gas central heating. Long Let available now. STRICTLY NO STUDENTS, SMOKERS, SHARERS, OR PETS. Not suitable for children. Affordability applies. Email agent for application form. Spacious Entrance Hall. Living Room. Fitted Kitchen/Diner. Master Bedroom with Ensuite Shower Room/WC. 2 Further Bedrooms. Family Bathroom/WC. Attached garage and off-road driveway parking. Gardens.