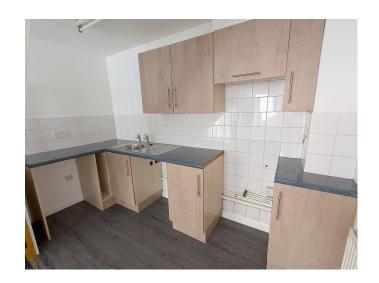

## Back Lane West, Redruth. TR15 2BT £695 pcm

**Full Description** 

A modernised compact town house close to all of the towns amenities. Redecorated and re-carpeted throughout. Gas fired central heating. Long Let available early September. STRICTLY NO SHARERS, STUDENTS, PETS, SMOKERS OR CHILDREN. Parking space in nearby car park for an extra £30 pcm. Affordability applies. EMAIL AGENT FOR AN APPLICATION FORM. Open plan Living Room/Fitted Kitchen. Double Bedroom. Bathroom/Shower/WC.