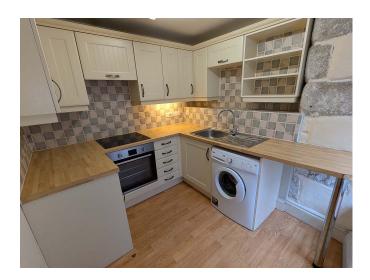

## Alma Place, Redruth. TR15 2AT £625 pcm

**Full Description** 

LET - A sympathetically converted second floor flat built to a high specification in this lovely old building right in the heart of the town. Small pane windows. Electric heating. Phone entry system. Available now for a Long Let. STRICTLY NO SHARERS, STUDENTS, SMOKERS, CHILDREN OR PETS. Affordability applies. EMAIL AGENT FOR AN APPLICATION FORM. Entrance Hallway. Living Room. Separate Fitted Kitchen with built-in Oven and Hob, and a free standing Washing Machine. 1 Double Bedroom and 1 Smaller Study/Box Room. Bathroom/WC/Shower. Parking is available nearby in Fair Meadow Pay and Display car park.