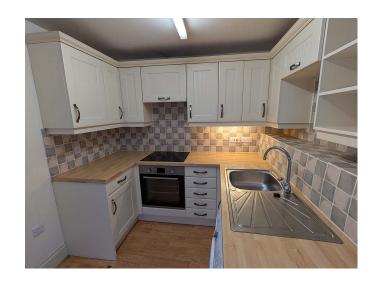

## Alma Place, Redruth. TR15 2AT £625 pcm

**Full Description** 

LET - A sympathetically converted second floor flat built to a high specification in this lovely old building right in the heart of the town. Small pane windows. Electric heating. Phone entry system. Available now for a Long Let. STRICTLY NO SHARERS, STUDENTS, SMOKERS, CHILDREN OR PETS. Affordability applies. EMAIL AGENT FOR AN APPLICATION FORM. Entrance Hallway. Living Room. Separate Fitted Kitchen with built-in Oven and Hob, and a free standing Washing Machine. 1 Double Bedroom and 1 Smaller Study/Box Room. Bathroom/WC/Shower. Parking is available nearby in Fair Meadow Pay and Display car park.